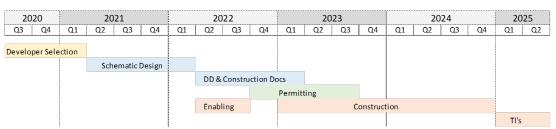

| \$          | -20.0                                       |                                            | Ground Rentmet of UWRE fee                                                                                                 |
| Total                                                                                                                                                                                            | \$          | 130.0                                       |                                            |                                                                                                                            |

#### Schedule



Click or tap here to enter text.

## **Delivery Method**

## Developer – Ground Lease

## Attachments