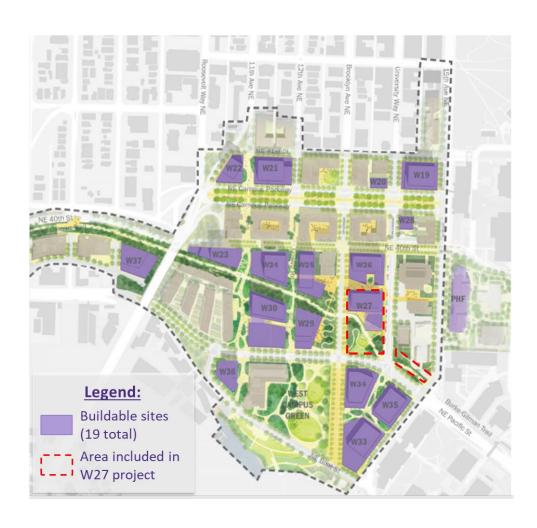

innovation space for students and researchers

Project Scope The University will ground lease Site W27 to developer, Wexford Science +

Technology LLC, to construct an 11-story building of approximately 340,000 RSF with about 115 below-grade parking stalls. To clear the development area, buildings at 3917 and 3935 University Way will be vacated and demolished, along with 95

parking stalls in lots W12 and W13.