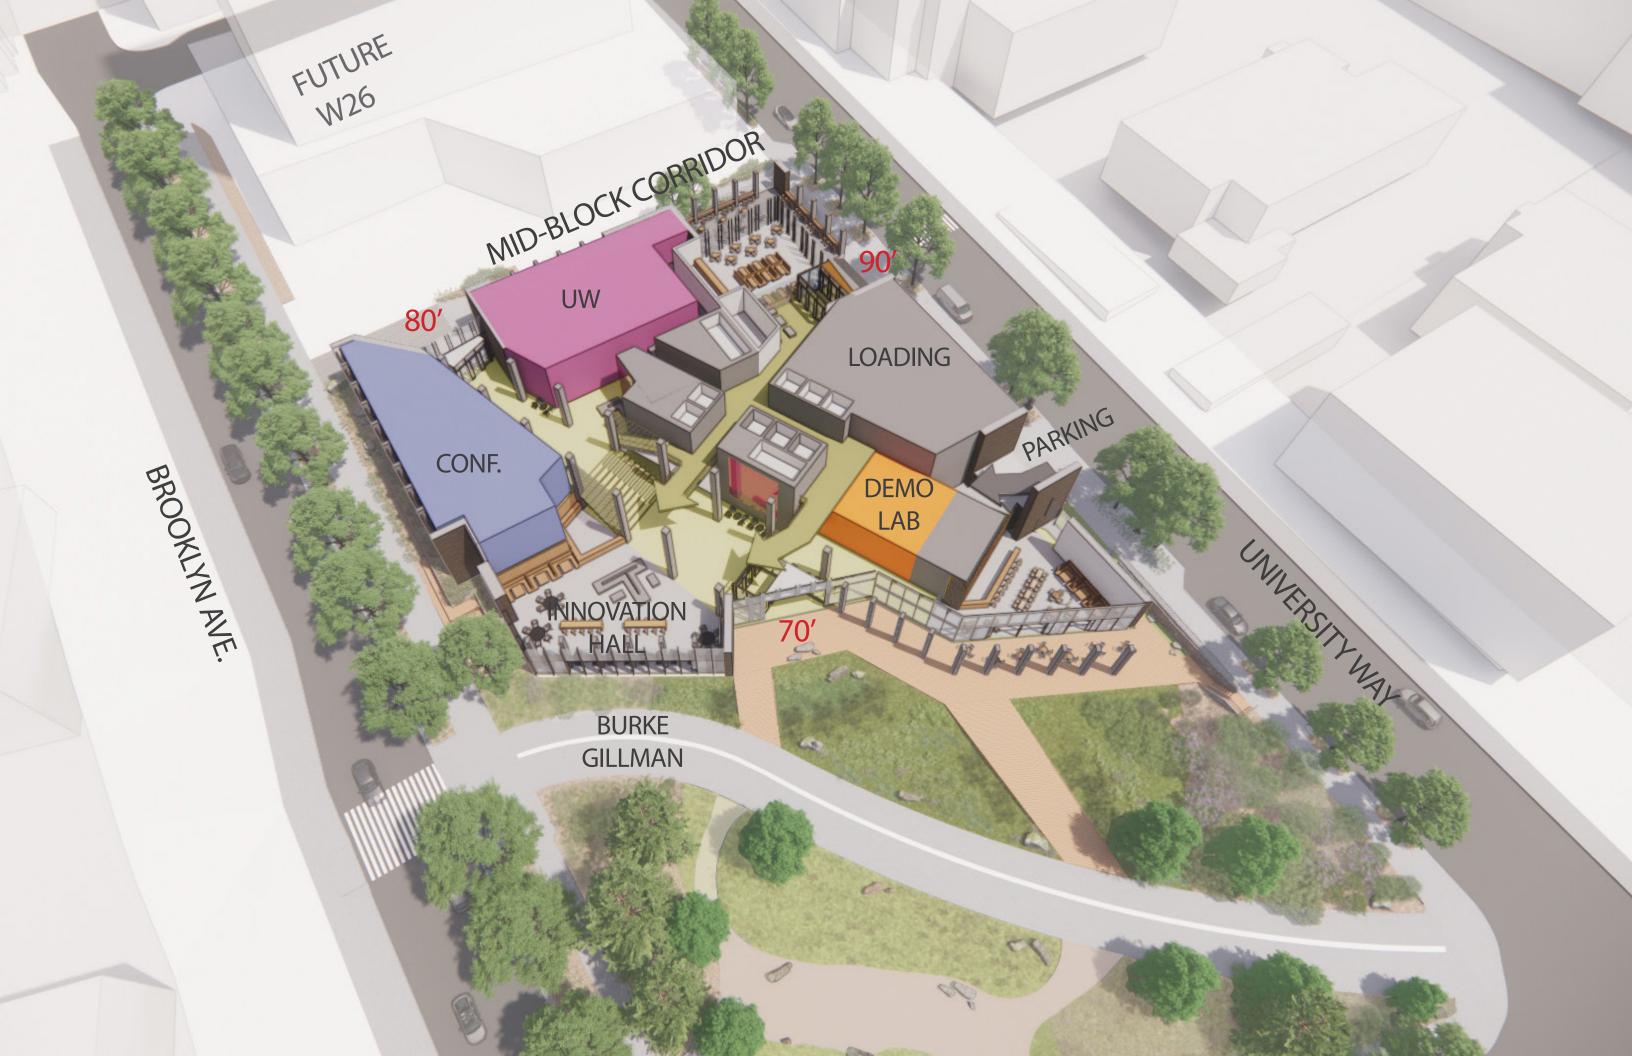

#### LEVEL 01 +70' / 80'

- 1\_ Seamless Ground Plane
- 2\_ Places to Gather
- 3\_ Art Opportunities

#### LEVEL 02 +90'

- 1\_ University Connection
- 2\_ Midblock Porch
- 3\_ Bridges / Overlook