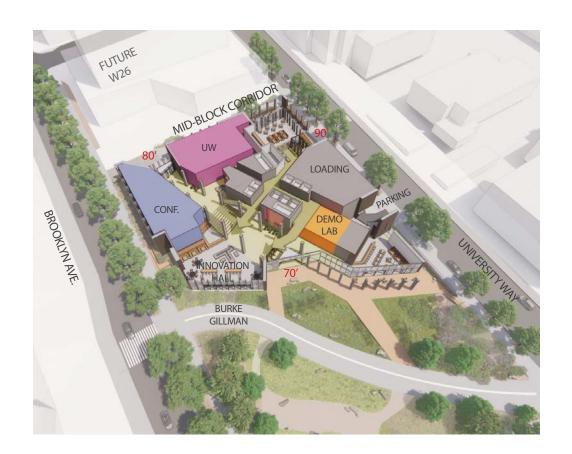

#### LEVEL 02 +90'

- 1\_ University Connection
- 2\_ Midblock Porch
- 3\_ Bridges / Overlook