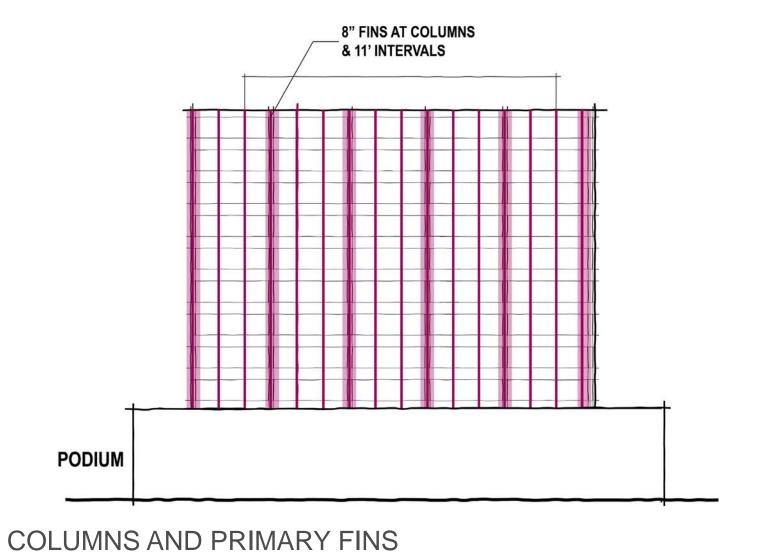

## **TOWER ELEMENTS**

#### WEAVING, DEPTH + TEXTURE, PLAY OF LIGHT

SILL LEVEL SPANDREL **PODIUM** 

HORIZONTAL SPANDREL

WEXFORD science+technology