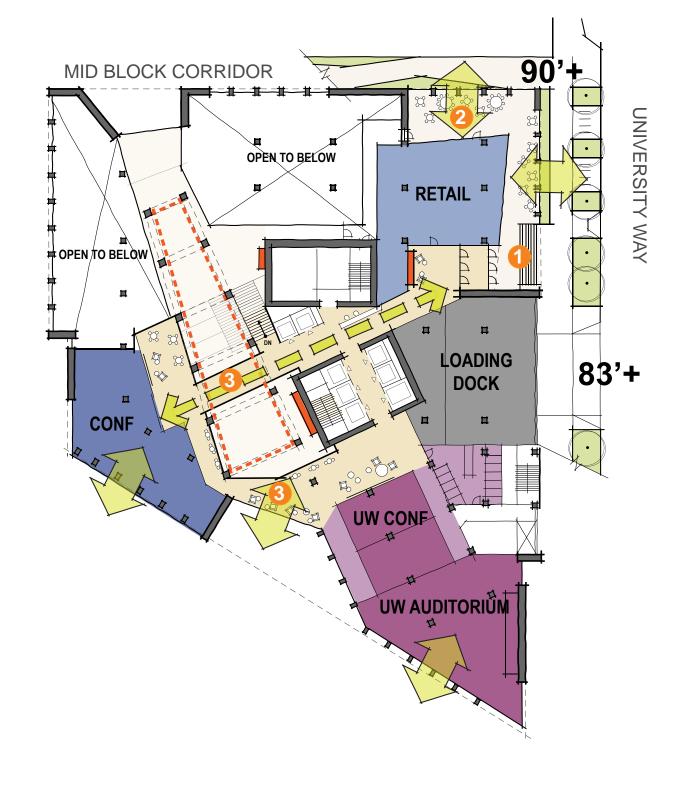

#### LEVEL 02 +90'

- 1\_ University Connection
- 2\_ Midblock Porch
- 3\_ Bridges / Overlook