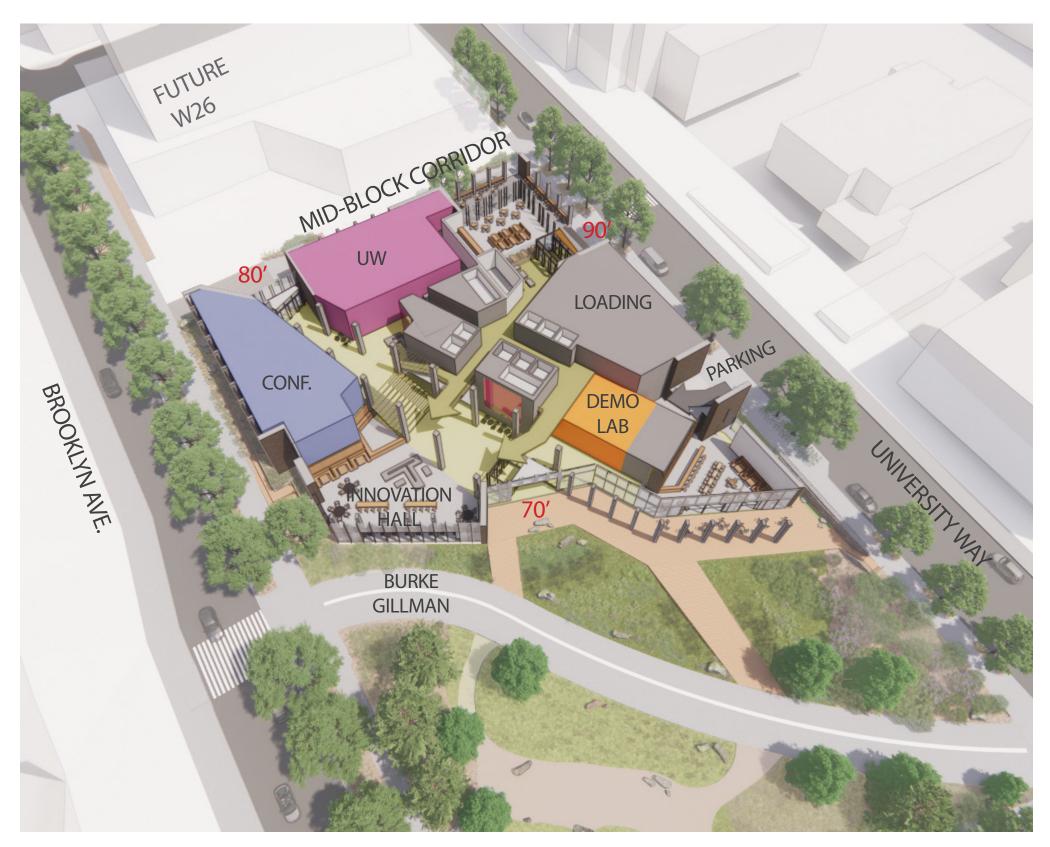

# SITE CONDITIONS

# **PARTNERSHIP**

**BELOW GRADE** 

#### **Campus Connections**

1\_ Primary: Front Porch/Landscape

2\_ Mid-Block: To Transit Hub

3\_ University: Campus

4\_ Service: Parking & Loading

#### LEVEL 01 +70' / 80'

- 1\_ Seamless Ground Plane
- 2\_ Places to Gather
- 3\_ Art Opportunities

#### LEVEL 02 +90'

- 1\_ University Connection
- 2\_ Midblock Porch
- 3\_ Bridges / Overlook