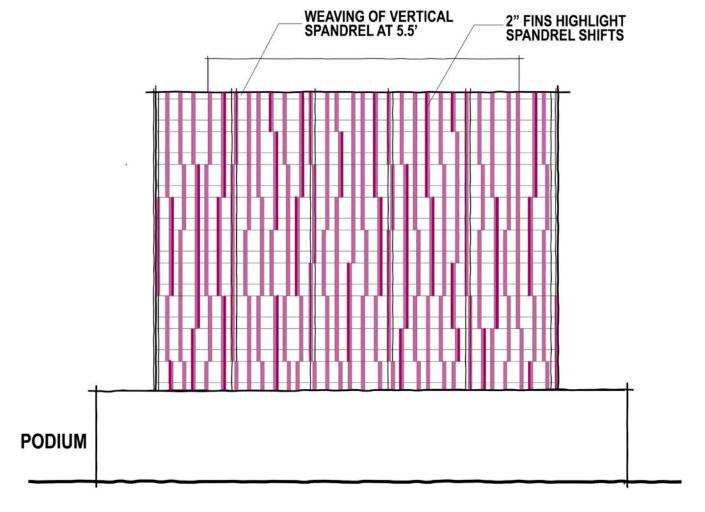

## **TOWER ELEMENTS**

#### WEAVING, DEPTH + TEXTURE, PLAY OF LIGHT

SECONDARY FINS AND VERTICAL SPANDREL

ALL TOGETHER

WEXFORD science+technology