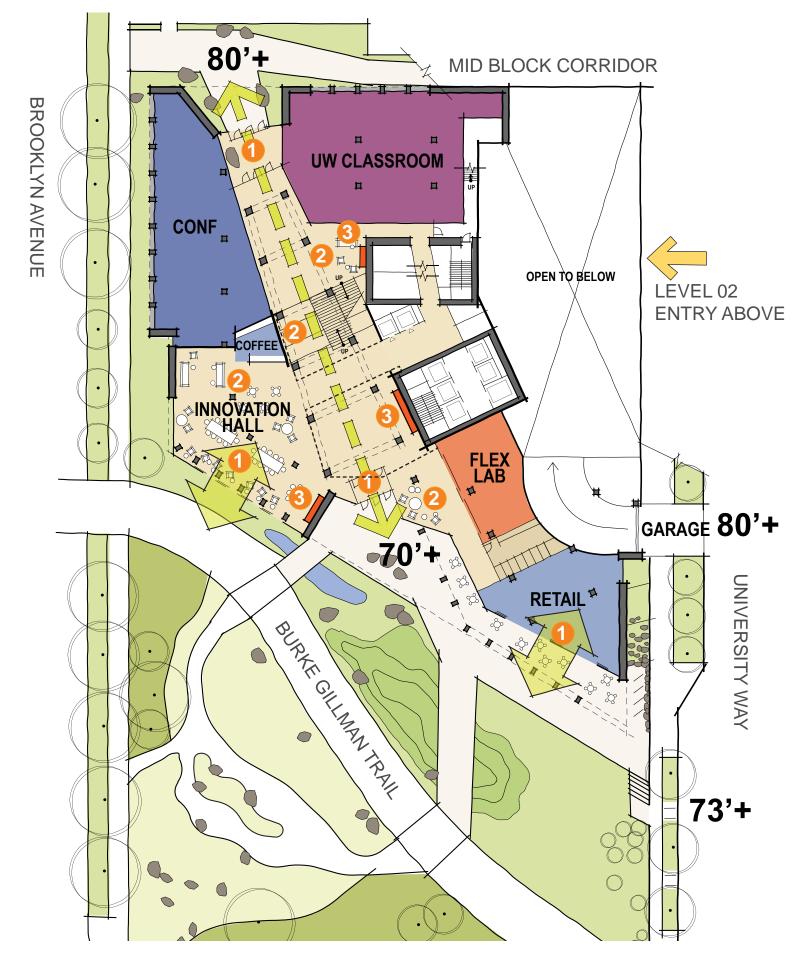

#### LEVEL 01 +70' / 80'

- 1\_ Seamless Ground Plane
- 2\_ Places to Gather
- 3\_ Art Opportunities