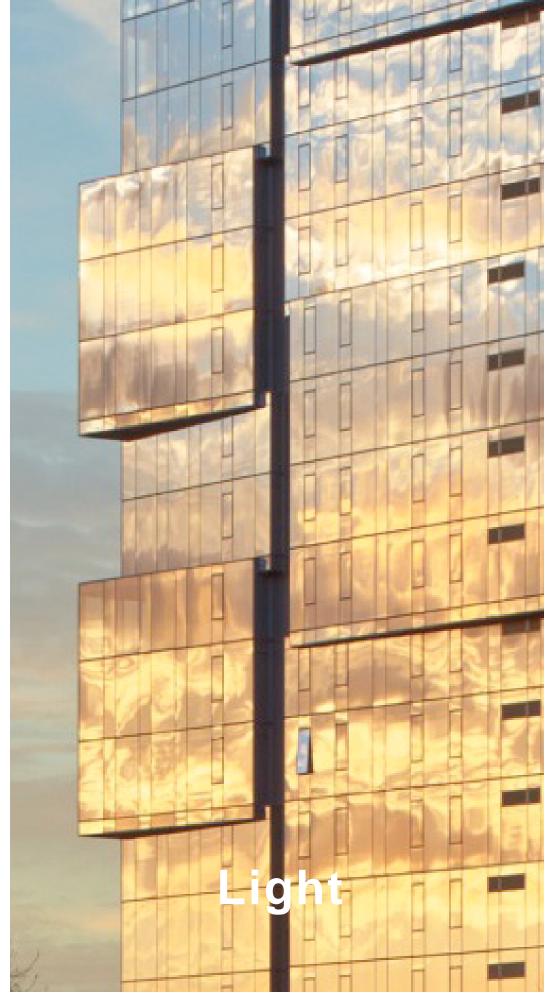

#### **MATERIALITY** WEAVING

GLASS

METAL

WOOD SOFFITS/ACCENTS

**MASONRY** 

WEXFORD SCIENCE+TECHNOLOGY

#### WEAVING, DEPTH + TEXTURE, PLAY OF LIGHT

SILL LEVEL SPANDREL **PODIUM** 

HORIZONTAL SPANDREL

WEXFORD science+technology

#### WEAVING, DEPTH + TEXTURE, PLAY OF LIGHT

SECONDARY FINS AND VERTICAL SPANDREL

ALL TOGETHER

WEXFORD science+technology