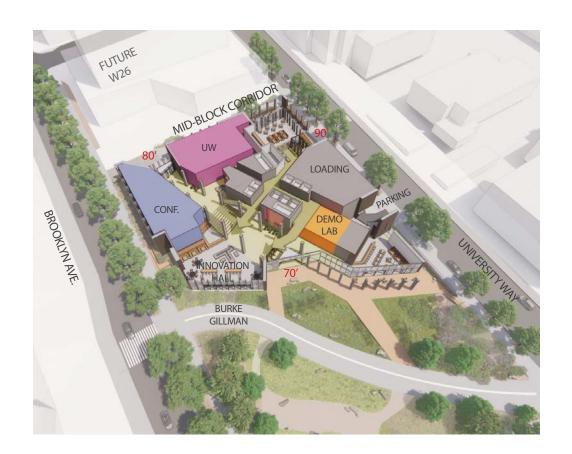

#### LEVEL 01 +70' / 80'

- 1\_ Seamless Ground Plane
- 2\_ Places to Gather
- 3\_ Art Opportunities