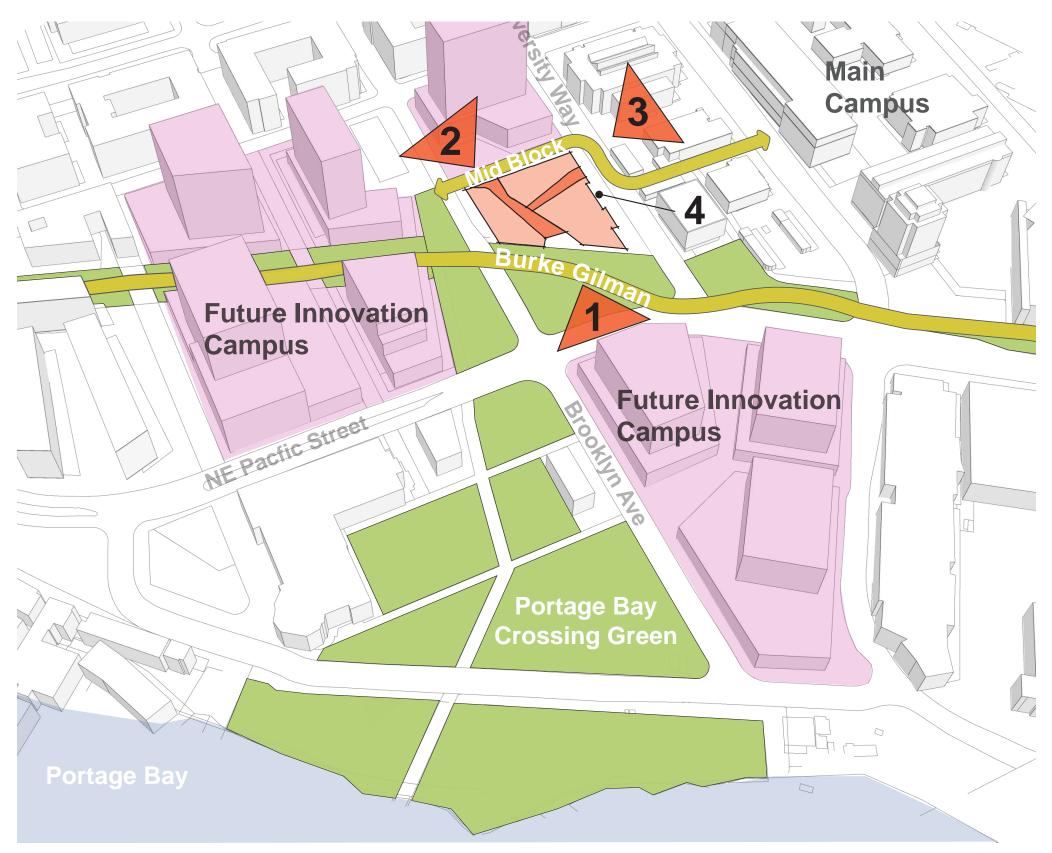

#### **CONNECTIONS**

#### **Campus Connections**

1\_ Primary: Front Porch/Landscape

2\_ Mid-Block: To Transit Hub

3\_ University: Campus

4\_ Service: Parking & Loading

#### PROJECT CONCEPT CONNECTIONS