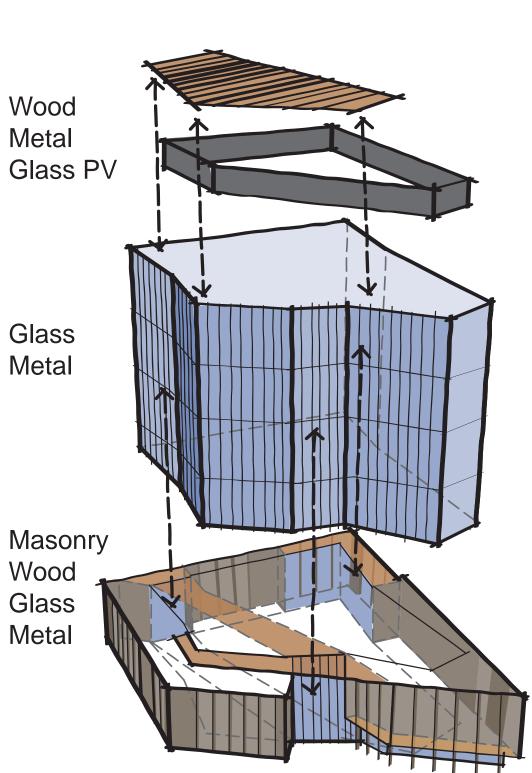

#### **MATERIALITY** WEAVING

GLASS

METAL

WOOD SOFFITS/ACCENTS

**MASONRY** 

WEXFORD SCIENCE+TECHNOLOGY