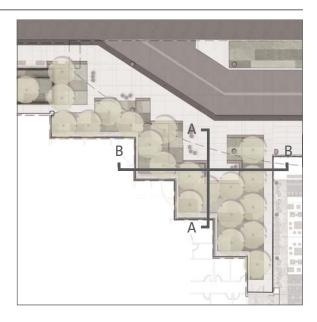

# **DESIGN PROGRESSION** | updated design development sections

SECTION AA

SCALE: 1/8" = 1'

SECTION BB

SCALE: 1/8" = 1'