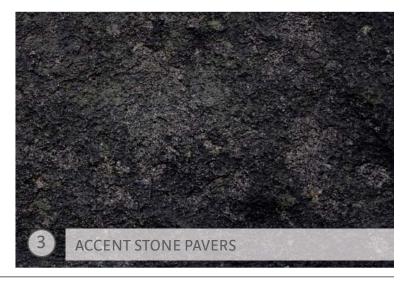

## **MATERIALS** | pedestrian environment - paving

UNIVERSITY OF WASHINGTON MEDICAL CENTER ENTRANCE | design development