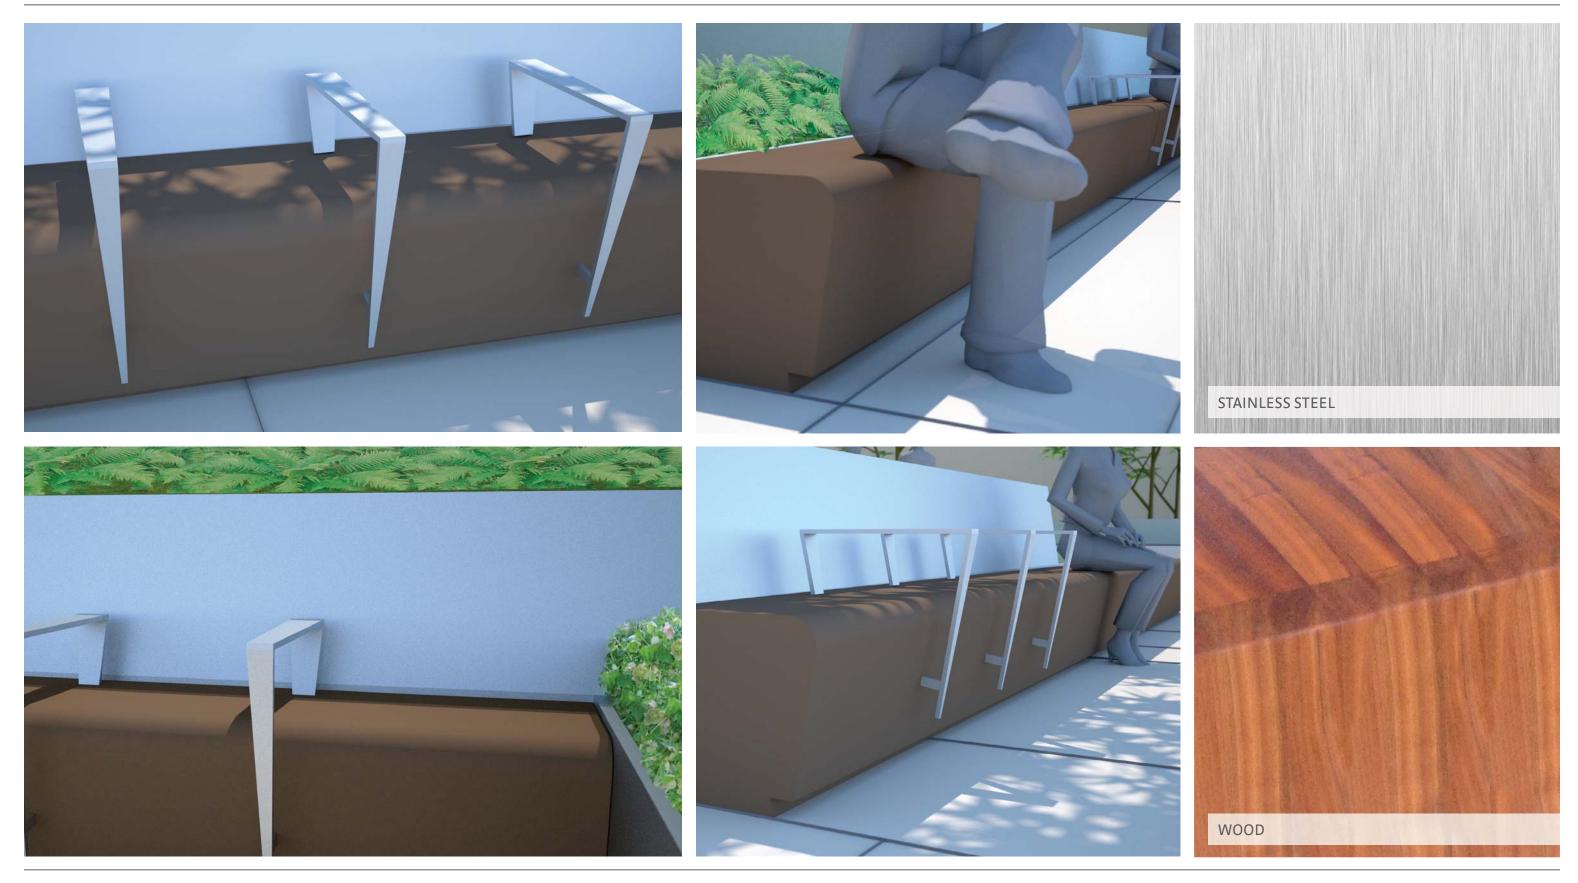

R ENTRANCE | design development



### DESIGN PROGRESSION | 50% design development site plan



#### DESIGN PROGRESSION | 100% design development site plan



# **DESIGN PROGRESSION** | updated design development site plan



#### **DESIGN PROGRESSION** | updated design development section



# **DESIGN PROGRESSION** | updated design development sections



SECTION AA

SCALE: 1/8" = 1'





SECTION BB

SCALE: 1/8" = 1'



#### UTILITIES | utilities and site grading



#### **PROGRAM** | pedestrian environment - seating





UW LANDSCAPE ADVISORY COMMITTEE PRESENTATION 25 JUNE 2015















## **MATERIALS** | pedestrian environment - paving



UNIVERSITY OF WASHINGTON MEDICAL CENTER ENTRANCE | design development







## MATERIALS | pedestrian environment - seating material details



# MATERIALS | integration of green space - planting





# SITE PLAN | updated design development site plan



#### CONSTRUCTION STAGING