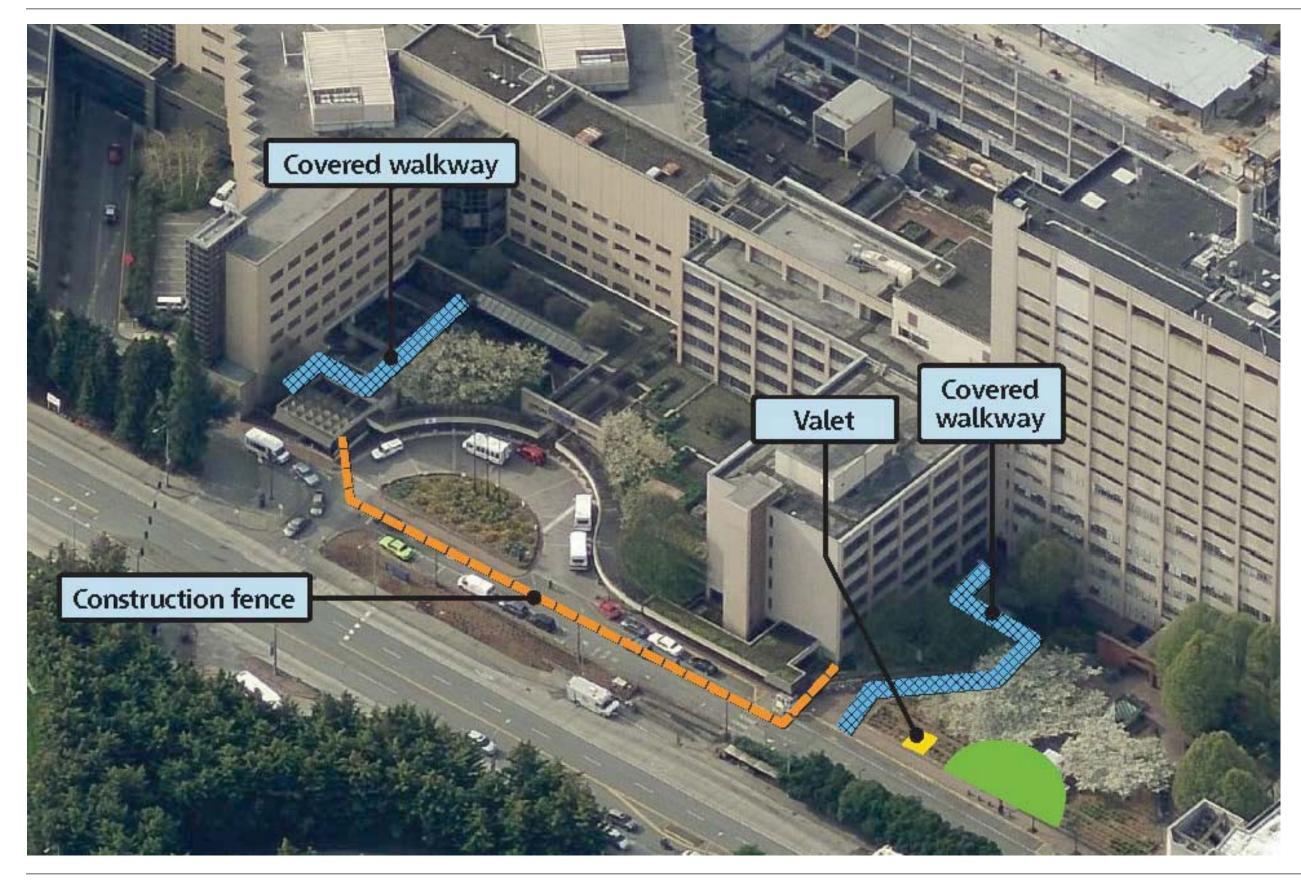

pment site plan



# **DESIGN PROGRESSION** | updated design development site plan



#### **DESIGN PROGRESSION** | updated design development section



# **DESIGN PROGRESSION** | updated design development sections



SECTION AA

SCALE: 1/8" = 1'





SECTION BB

SCALE: 1/8" = 1'



#### UTILITIES | utilities and site grading



#### **PROGRAM** | pedestrian environment - seating





UW LANDSCAPE ADVISORY COMMITTEE PRESENTATION 25 JUNE 2015















## **MATERIALS** | pedestrian environment - paving



UNIVERSITY OF WASHINGTON MEDICAL CENTER ENTRANCE | design development







## MATERIALS | pedestrian environment - seating material details



# MATERIALS | integration of green space - planting





# SITE PLAN | updated design development site plan



#### CONSTRUCTION STAGING