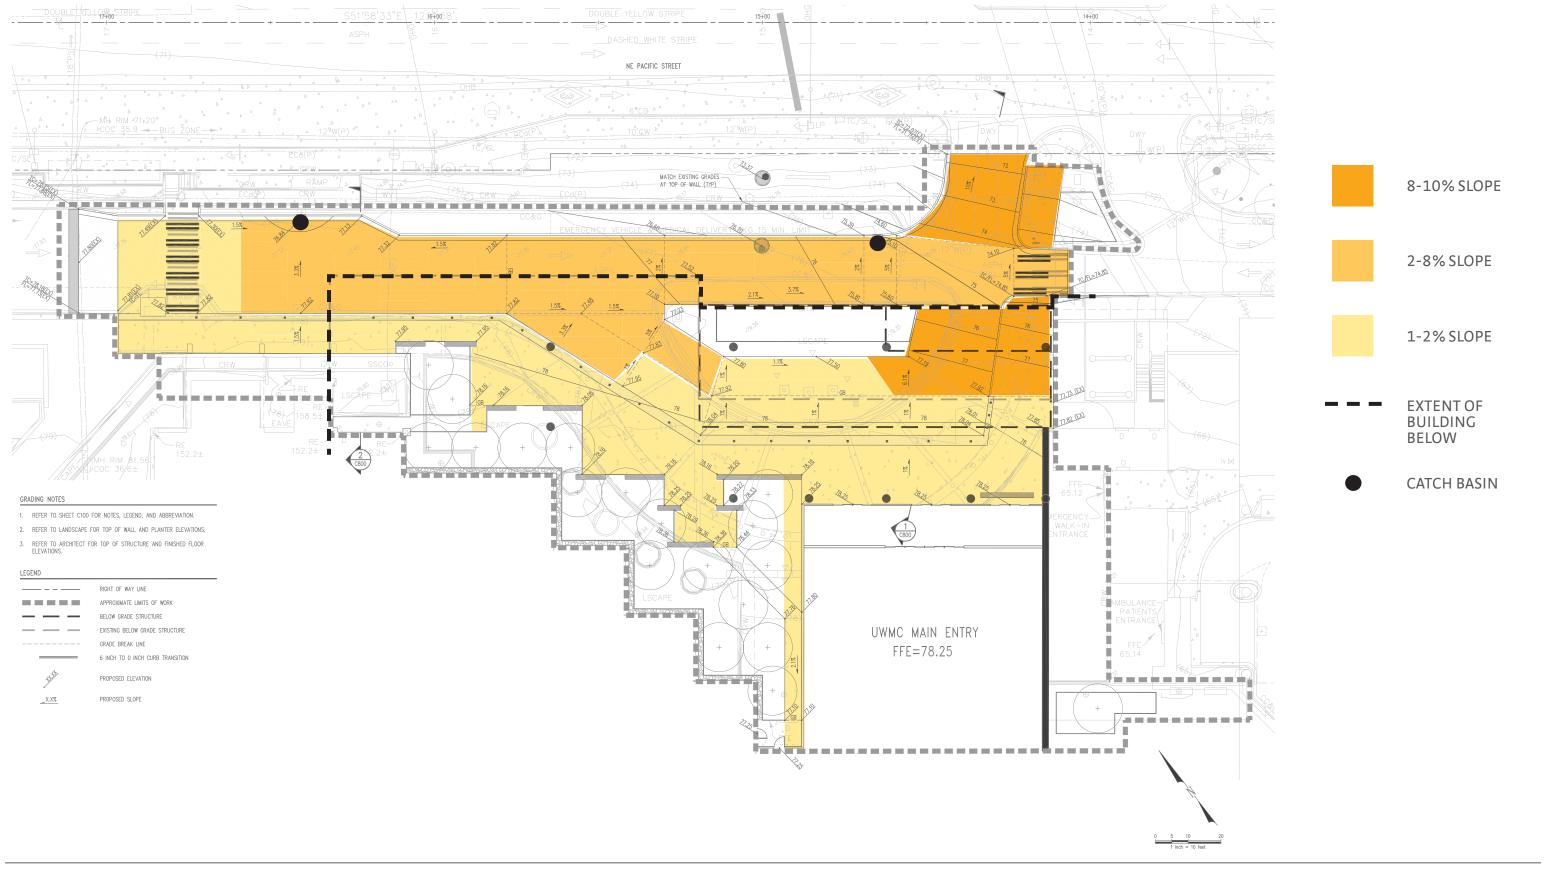

ICAL CENTER MAIN ENTRY UPGRADE

SWIFT COMPANY | LMN ARCHITECTS

UW LANDSCAPE ADVISORY COMMITTEE - 25 JUNE 2015

# **CONTEXT |** site location



UNIVERSITY OF WASHINGTON MEDICAL CENTER ENTRANCE | design development



UNIVERSITY OF WASHINGTON MEDICAL CENTER ENTRANCE | design development



UNIVERSITY OF WASHINGTON MEDICAL CENTER ENTRANCE | design development



### DESIGN PROGRESSION | 50% design development site plan



#### DESIGN PROGRESSION | 100% design development site plan



# **DESIGN PROGRESSION** | updated design development site plan



#### **DESIGN PROGRESSION** | updated design development section



# **DESIGN PROGRESSION** | updated design development sections



SECTION AA

SCALE: 1/8" = 1'





SECTION BB

SCALE: 1/8" = 1'



#### UTILITIES | utilities and site grading



#### **PROGRAM** | pedestrian environment - seating





UW LANDSCAPE ADVISORY COMMITTEE PRESENTATION 25 JUNE 2015















## **MATERIALS** | pedestrian environment - paving



UNIVERSITY OF WASHINGTON MEDICAL CENTER ENTRANCE | design development







## MATERIALS | pedestrian environment - seating material details



# MATERIALS | integration of green space - planting





# SITE PLAN | updated design development site plan



#### CONSTRUCTION STAGING