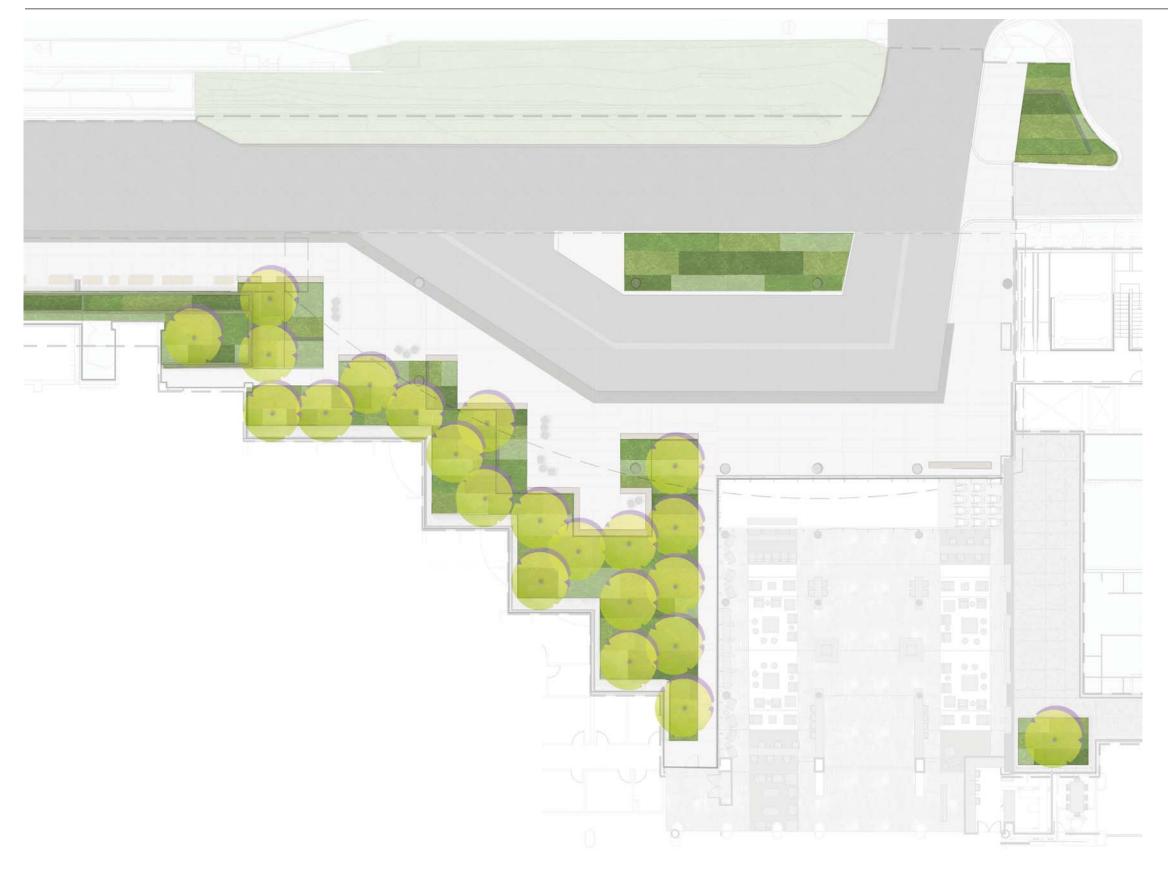

ON | 50% design development site plan



#### DESIGN PROGRESSION | 100% design development site plan



# **DESIGN PROGRESSION** | updated design development site plan



#### **DESIGN PROGRESSION** | updated design development section



# **DESIGN PROGRESSION** | updated design development sections



SECTION AA

SCALE: 1/8" = 1'





SECTION BB

SCALE: 1/8" = 1'



#### UTILITIES | utilities and site grading



#### **PROGRAM** | pedestrian environment - seating





UW LANDSCAPE ADVISORY COMMITTEE PRESENTATION 25 JUNE 2015















## **MATERIALS** | pedestrian environment - paving



UNIVERSITY OF WASHINGTON MEDICAL CENTER ENTRANCE | design development







## MATERIALS | pedestrian environment - seating material details



# MATERIALS | integration of green space - planting





# SITE PLAN | updated design development site plan



#### CONSTRUCTION STAGING