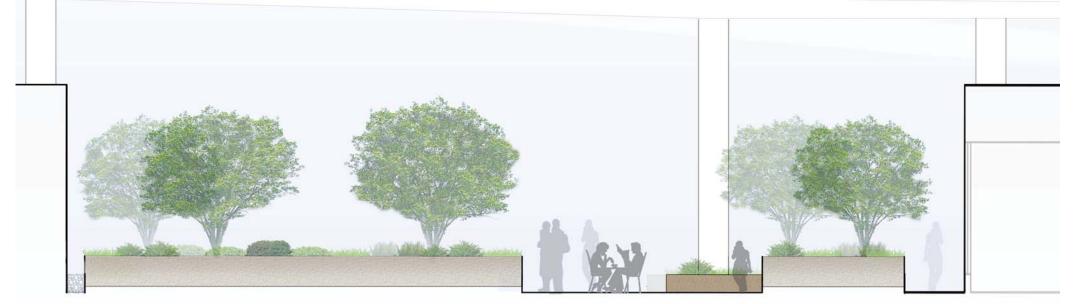

#### **DESIGN PROGRESSION** | updated design development section

# **DESIGN PROGRESSION** | updated design development sections

SECTION AA

SCALE: 1/8" = 1'

SECTION BB

SCALE: 1/8" = 1'