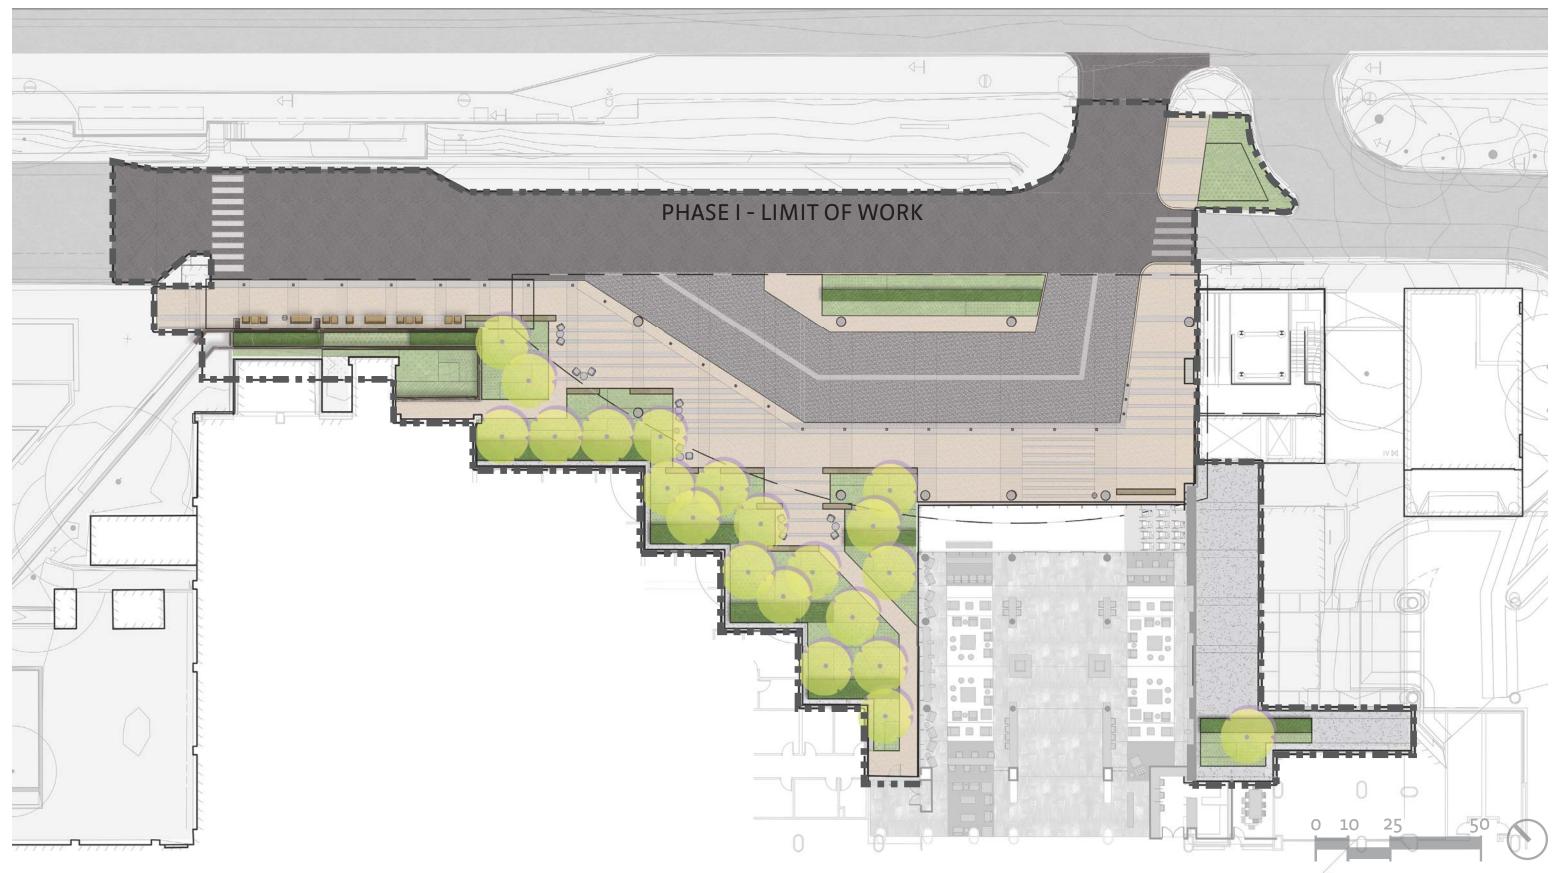

# UNIVERSITY OF WASHINGTON MEDICAL CENTER MAIN ENTRY UPGRADE

SWIFT COMPANY | LMN ARCHITECTS

UW LANDSCAPE ADVISORY COMMITTEE - 25 JUNE 2015

# **CONTEXT |** site location



UNIVERSITY OF WASHINGTON MEDICAL CENTER ENTRANCE | design development



UNIVERSITY OF WASHINGTON MEDICAL CENTER ENTRANCE | design development



UNIVERSITY OF WASHINGTON MEDICAL CENTER ENTRANCE | design development



### DESIGN PROGRESSION | 50% design development site plan



#### DESIGN PROGRESSION | 100% design development site plan



# **DESIGN PROGRESSION** | updated design development site plan



#### **DESIGN PROGRESSION** | updated design development section



# **DESIGN PROGRESSION** | updated design development sections



SECTION AA

SCALE: 1/8" = 1'





SECTION BB

SCALE: 1/8" = 1'



#### UTILITIES | utilities and site grading



#### **PROGRAM** | pedestrian environment - seating





UW LANDSCAPE ADVISORY COMMITTEE PRESENTATION 25 JUNE 2015















## **MATERIALS** | pedestrian environment - paving



UNIVERSITY OF WASHINGTON MEDICAL CENTER ENTRANCE | design development







## MATERIALS | pedestrian environment - seating material details



# MATERIALS | integration of green space - planting





# SITE PLAN | updated design development site plan



#### CONSTRUCTION STAGING