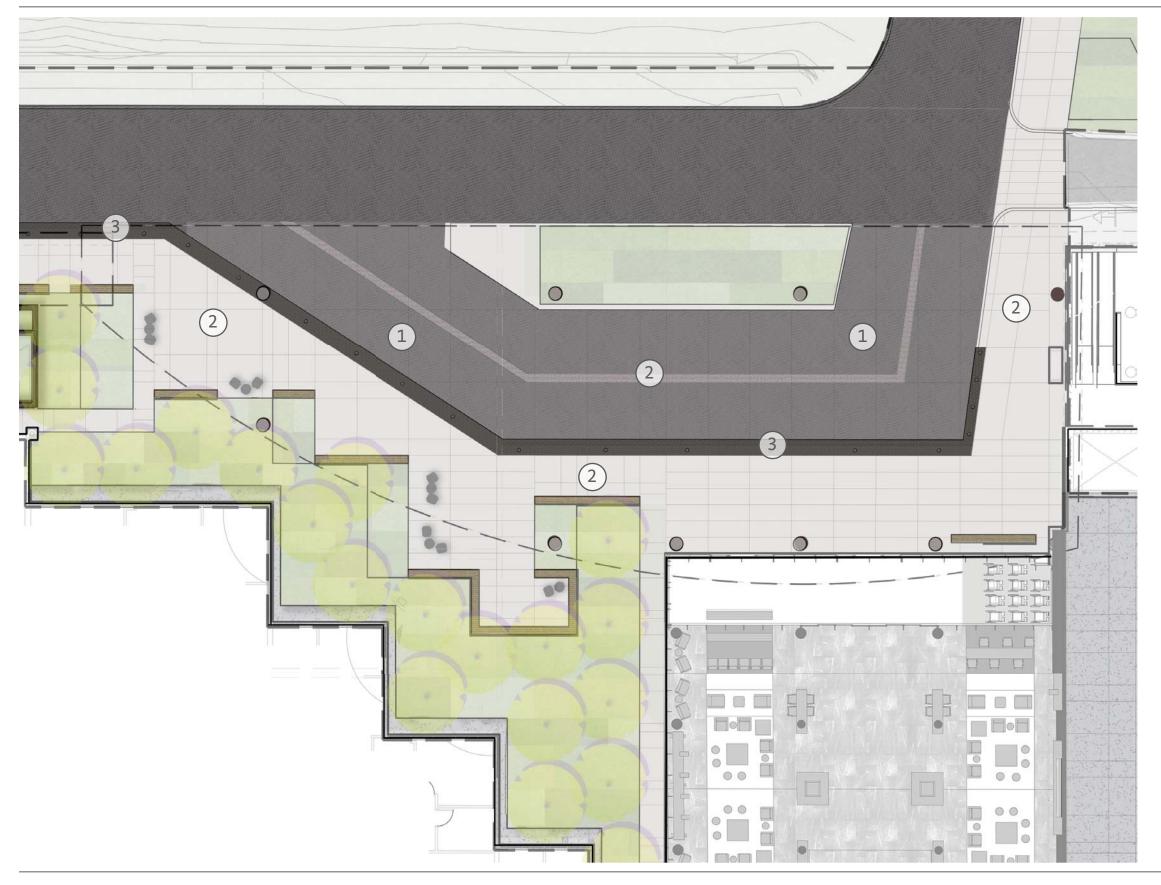

## **MATERIALS** | pedestrian environment - paving

UNIVERSITY OF WASHINGTON MEDICAL CENTER ENTRANCE | design development