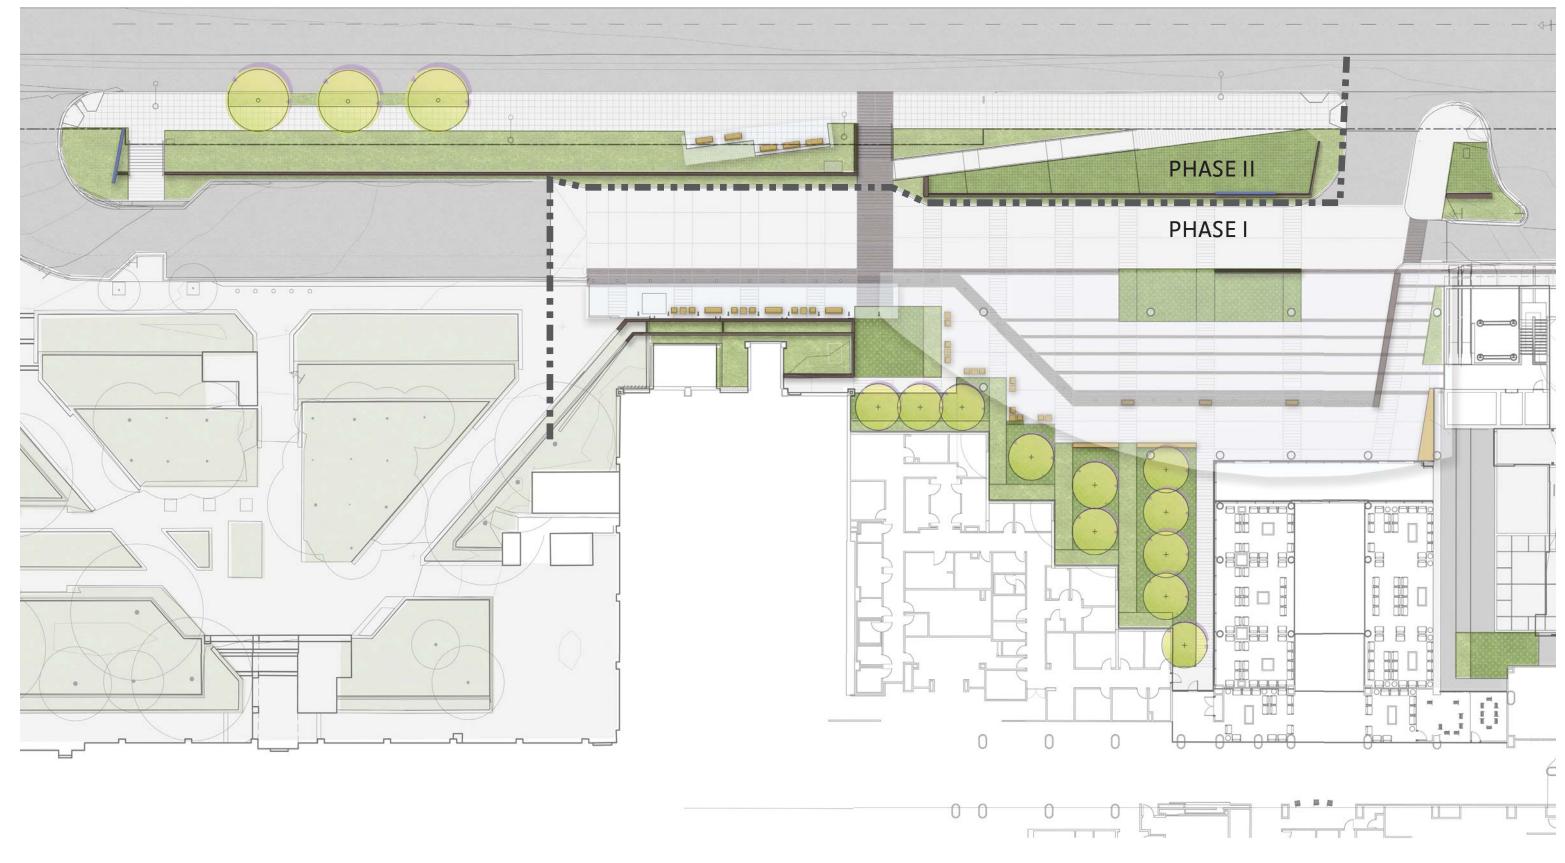

# UNIVERSITY OF WASHINGTON MEDICAL CENTER MAIN ENTRY UPGRADE

SWIFT COMPANY | LMN ARCHITECTS

UW LANDSCAPE ADVISORY COMMITTEE - 25 JUNE 2015

# **CONTEXT |** site location



UNIVERSITY OF WASHINGTON MEDICAL CENTER ENTRANCE | design development



UNIVERSITY OF WASHINGTON MEDICAL CENTER ENTRANCE | design development



UNIVERSITY OF WASHINGTON MEDICAL CENTER ENTRANCE | design development



### DESIGN PROGRESSION | 50% design development site plan



#### DESIGN PROGRESSION | 100% design development site plan



# **DESIGN PROGRESSION** | updated design development site plan



#### **DESIGN PROGRESSION** | updated design development section



# **DESIGN PROGRESSION** | updated design development sections



SECTION AA

SCALE: 1/8" = 1'





SECTION BB

SCALE: 1/8" = 1'



#### UTILITIES | utilities and site grading



#### **PROGRAM** | pedestrian environment - seating





UW LANDSCAPE ADVISORY COMMITTEE PRESENTATION 25 JUNE 2015















## **MATERIALS** | pedestrian environment - paving



UNIVERSITY OF WASHINGTON MEDICAL CENTER ENTRANCE | design development







## MATERIALS | pedestrian environment - seating material details



# MATERIALS | integration of green space - planting





# SITE PLAN | updated design develo