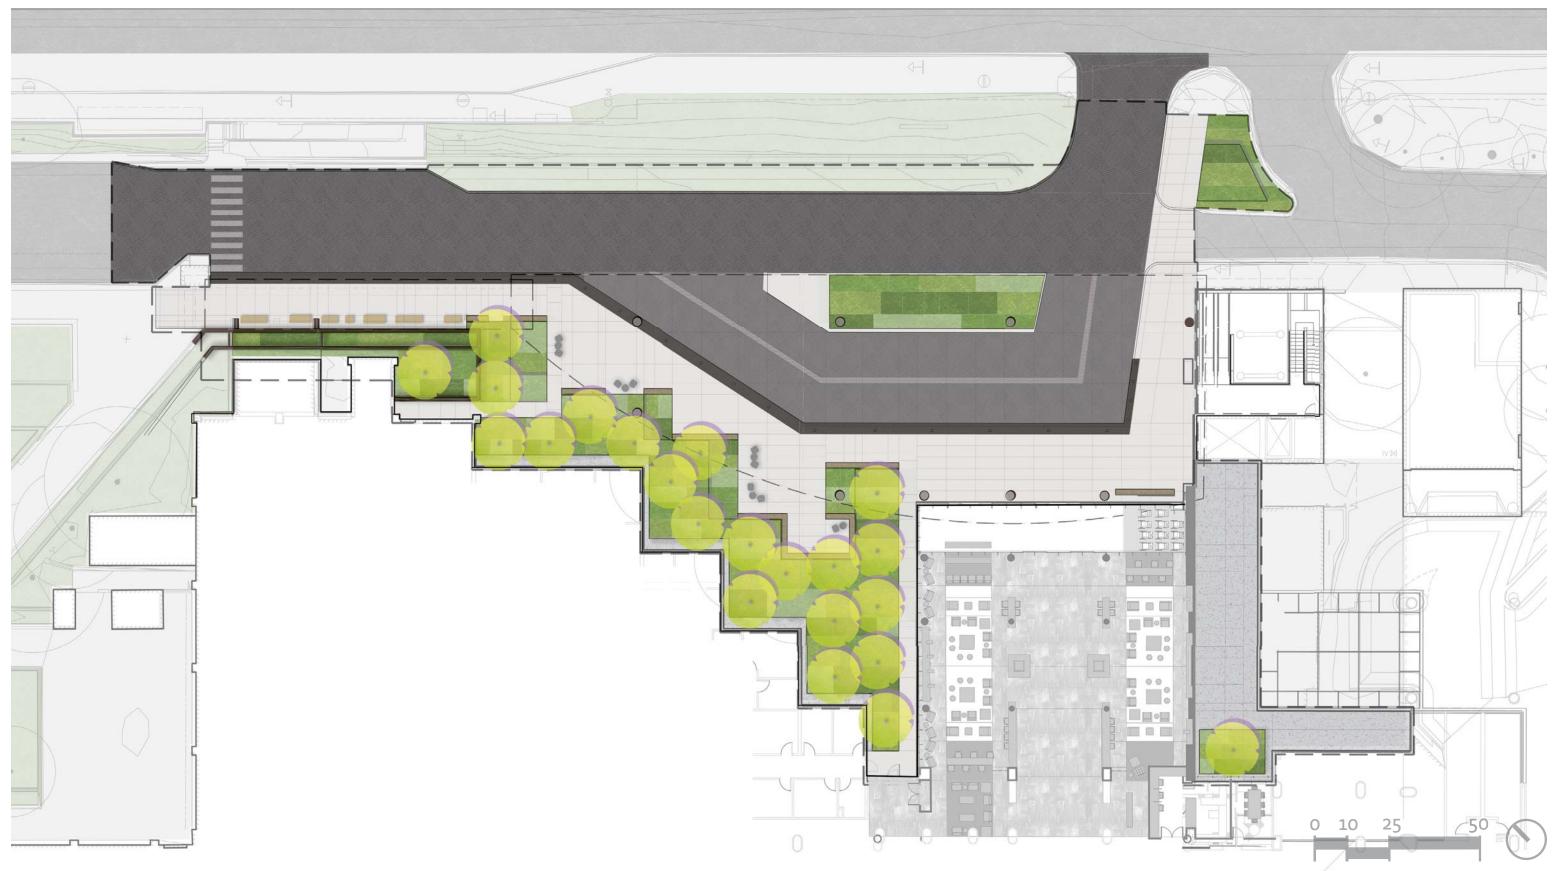

GRESSION | 100% design development site plan



# **DESIGN PROGRESSION** | updated design development site plan



#### **DESIGN PROGRESSION** | updated design development section



# **DESIGN PROGRESSION** | updated design development sections



SECTION AA

SCALE: 1/8" = 1'





SECTION BB

SCALE: 1/8" = 1'



#### UTILITIES | utilities and site grading



#### **PROGRAM** | pedestrian environment - seating





UW LANDSCAPE ADVISORY COMMITTEE PRESENTATION 25 JUNE 2015















## **MATERIALS** | pedestrian environment - paving



UNIVERSITY OF WASHINGTON MEDICAL CENTER ENTRANCE | design development







## MATERIALS | pedestrian environment - seating material details



# MATERIALS | integration of green space - planting





# SITE PLAN | updated design development site plan



#### CONSTRUCTION STAGING