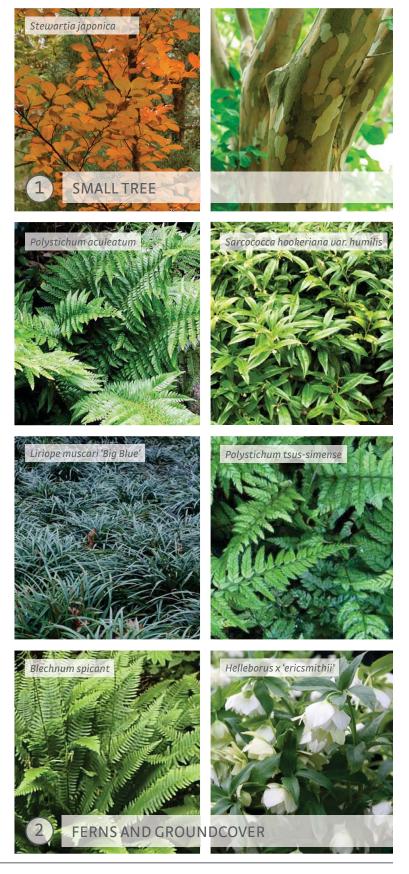

| 50% design development site plan



#### DESIGN PROGRESSION | 100% design development site plan



# **DESIGN PROGRESSION** | updated design development site plan



#### **DESIGN PROGRESSION** | updated design development section



# **DESIGN PROGRESSION** | updated design development sections



SECTION AA

SCALE: 1/8" = 1'





SECTION BB

SCALE: 1/8" = 1'



#### UTILITIES | utilities and site grading



#### **PROGRAM** | pedestrian environment - seating





UW LANDSCAPE ADVISORY COMMITTEE PRESENTATION 25 JUNE 2015















## **MATERIALS** | pedestrian environment - paving



UNIVERSITY OF WASHINGTON MEDICAL CENTER ENTRANCE | design development







## MATERIALS | pedestrian environment - seating material details



# MATERIALS | integration of green space - planting





# SITE PLAN | updated design development site plan



#### CONSTRUCTION STAGING