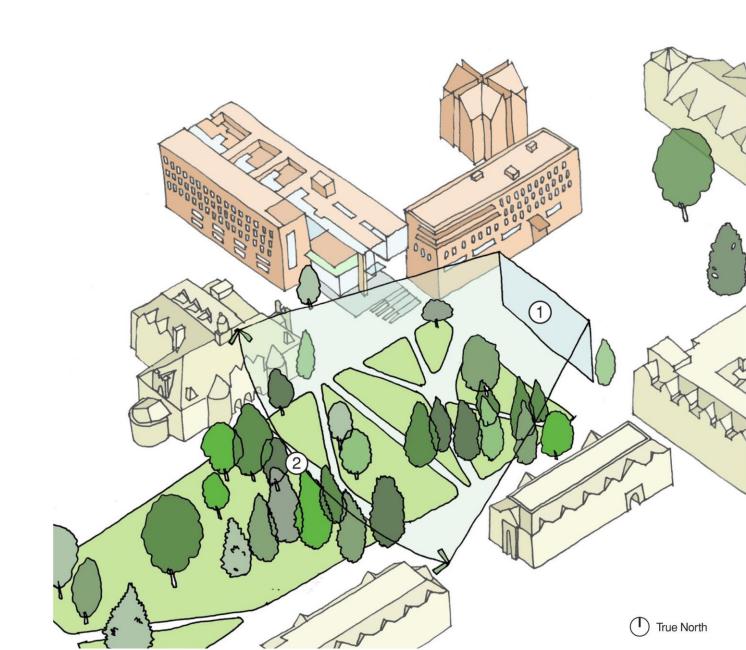

# **UW Foster School of Business**

Mackenzie Hall Replacement Feasibility Study



# Campus Plan



# **Existing Context**



### **Future Context**







1. NE Klickitat Lane



2. Denny Yard from PACCAR



3. Mackenzie Parking Lot



4. Art Building Service



5. NE Chelan Lane Trees



6. Art Building and Raitt





7. NE Chelan Lane



8. Denny Yard topography



9. Denny Yard path at Mackenzie



10. Raitt Hall Service



11. Raitt Hall Parking



12. Denny Yard from South

## Tree Survey



# Guiding Footprint



# Denny Yard Relationships



North Campus & Stevens Way Connections



## **Foster School Connections**





# Program Components

53,200 ASF 96,727 GSF















## **Stacking Diagram**



# SITE UTILIZATION STUDIES



# A1 Stevens way Denny Yard **A2** stevens way penny Yard **A3** stevens way Project North

# 96,000 GSF Full Site Build Out



# **B1 B2** Denny Yard **B3** Denny Yard **B4** (T) Project North True North

# 96,000 GSF + Future Addition

| View from Denny Yard |