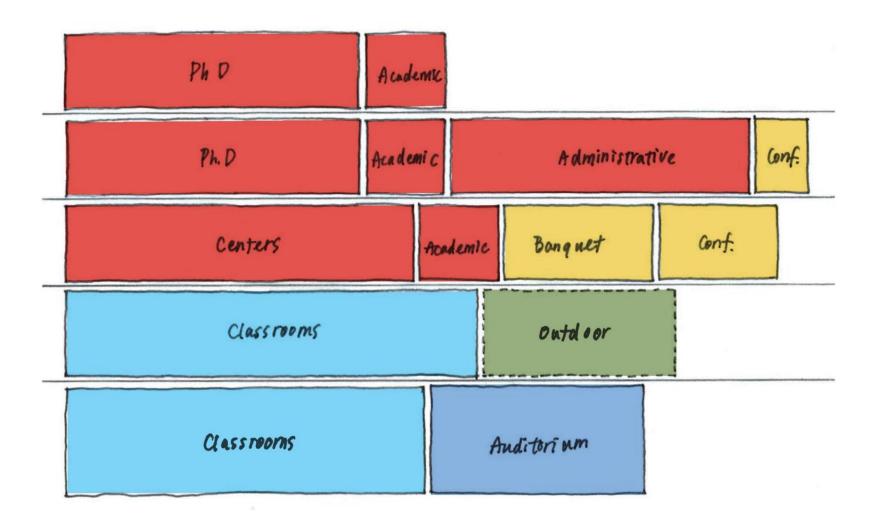

# **UW Foster School of Business**

Mackenzie Hall Replacement Feasibility Study



# Campus Plan



# **Existing Context**



### **Future Context**







1. NE Klickitat Lane



2. Denny Yard from PACCAR



3. Mackenzie Parking Lot



4. Art Building Service



5. NE Chelan Lane Trees



6. Art Building and Raitt





7. NE Chelan Lane



8. Denny Yard topography



9. Denny Yard path at Mackenzie



10. Raitt Hall Service



11. Raitt Hall Parking



12. Denny Yard from South

## Tree Survey



# Guiding Footprint



# Denny Yard Relationships



North Campus & Stevens Way Connections



## **Foster School Connections**





# Program Components

53,200 ASF 96,727 GSF















## **Stacking Diagram**



# SITE UTILIZATION STUDIES



# A1 Stevens way Denny Yard **A2** stevens way penny Yard **A3** stevens way Project North

# 96,000 GSF Full Site Build Out



# **B1 B2** Denny Yard **B3** Denny Yard **B4** (T) Project North True North

# 96,000 GSF + Future Addition

| View from Denny Yard |