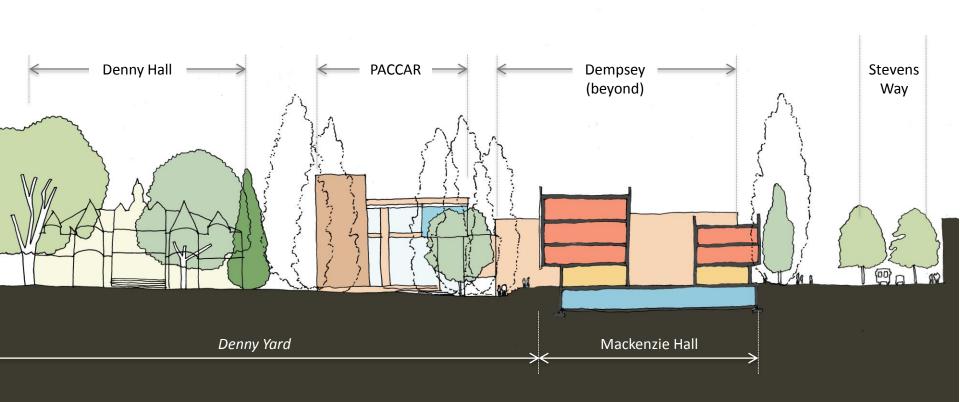

### **Site Section**

# Denny Yard Relationships

North Campus & Stevens Way Connections