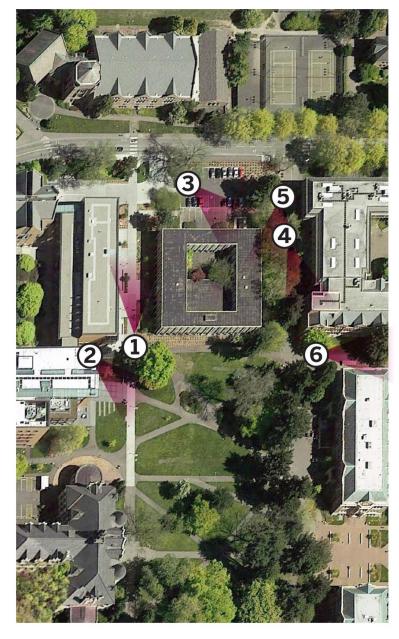

# **Existing Context**

### **Future Context**

1. NE Klickitat Lane

2. Denny Yard from PACCAR

3. Mackenzie Parking Lot

4. Art Building Service

5. NE Chelan Lane Trees

6. Art Building and Raitt

7. NE Chelan Lane

8. Denny Yard topography

9. Denny Yard path at Mackenzie

10. Raitt Hall Service

11. Raitt Hall Parking

12. Denny Yard from South