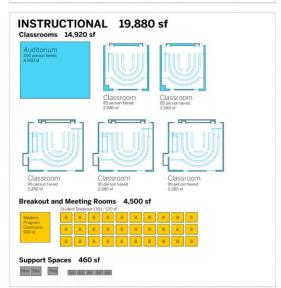

# **UW Foster School of Business**

Mackenzie Hall Replacement Feasibility Study



# Campus Plan



# **Existing Context**



### **Future Context**







1. NE Klickitat Lane



2. Denny Yard from PACCAR



3. Mackenzie Parking Lot



4. Art Building Service



5. NE Chelan Lane Trees



6. Art Building and Raitt





7. NE Chelan Lane



8. Denny Yard topography



9. Denny Yard path at Mackenzie



10. Raitt Hall Service



11. Raitt Hall Parking



12. Denny Yard from South

## Tree Survey



# Guiding Footprint



# Denny Yard Relationships



North Campus & Stevens Way Connections



## **Foster School Connections**





# Program Components

53,200 ASF 96,727 GSF















## **Stacking Diagram**



# SITE UTILIZATION STUDIES



# A1 Stevens way Denny Yard **A2** stevens way penny Yard **A3** stevens way Project North

# 96,000 GSF Full Site Build Out



# **B1 B2** Denny Yard **B3** Denny Yard **B4** (T) Project North True North

# 96,000 GSF + Future Addition

| View from Denny Yard |