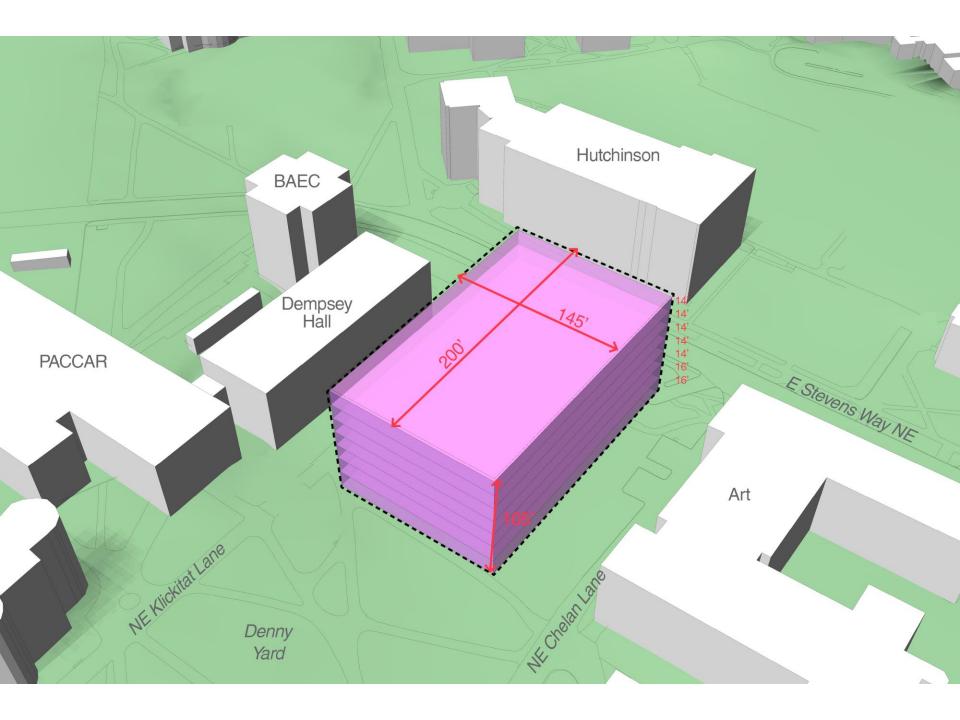

# **UW Foster School of Business**

Mackenzie Hall Replacement Feasibility Study



# Campus Plan



# **Existing Context**



### **Future Context**







1. NE Klickitat Lane



2. Denny Yard from PACCAR



3. Mackenzie Parking Lot



4. Art Building Service



5. NE Chelan Lane Trees



6. Art Building and Raitt





7. NE Chelan Lane



8. Denny Yard topography



9. Denny Yard path at Mackenzie



10. Raitt Hall Service



11. Raitt Hall Parking



12. Denny Yard from South

## Tree Survey



# Guiding Footprint



# Denny Yard Relationships



North Campus & Stevens Way Connections



## **Foster School Connections**





# Program Components

53,200 ASF 96,727 GSF















## **Stacking Diagram**



# SITE UTILIZATION STUDIES



# A1 Stevens way Denny Yard **A2** stevens way penny Yard **A3** stevens way Project North

# 96,000 GSF Full Site Build Out



# **B1 B2** Denny Yard **B3** Denny Yard **B4** (T) Project North True North

# 96,000 GSF + Future Addition

| View from Denny Yard |