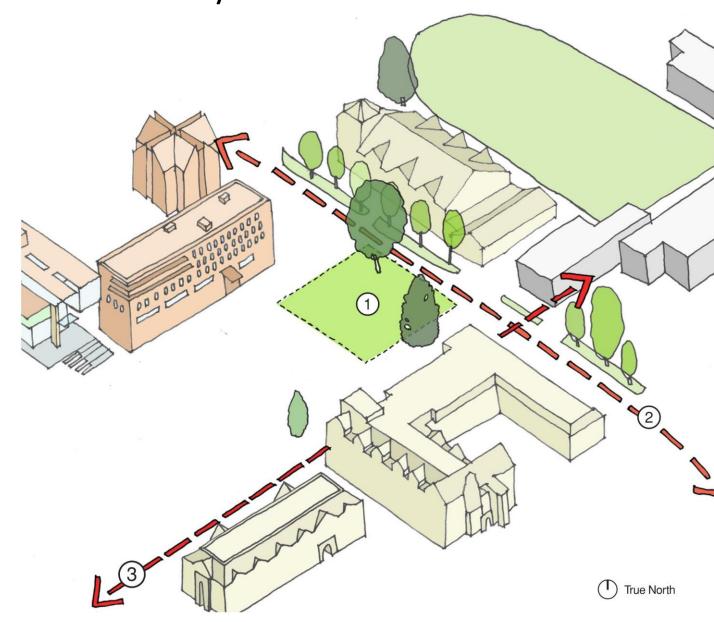

# **Existing Context**

### **Future Context**

1. NE Klickitat Lane

2. Denny Yard from PACCAR

3. Mackenzie Parking Lot

4. Art Building Service

5. NE Chelan Lane Trees

6. Art Building and Raitt

7. NE Chelan Lane

8. Denny Yard topography

9. Denny Yard path at Mackenzie

10. Raitt Hall Service

11. Raitt Hall Parking

12. Denny Yard from South