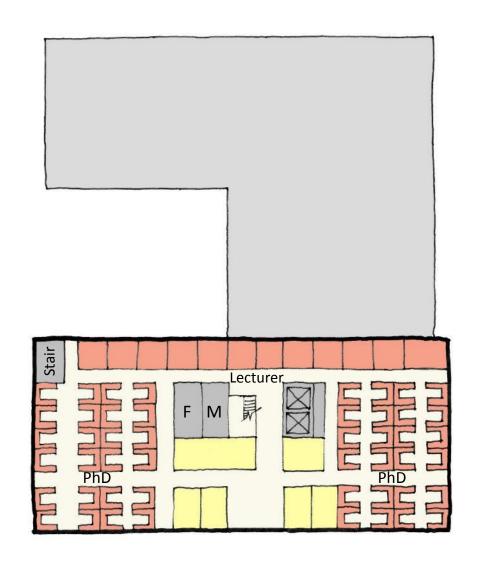

# **Existing Context**

### **Future Context**

1. NE Klickitat Lane

2. Denny Yard from PACCAR

3. Mackenzie Parking Lot

4. Art Building Service

5. NE Chelan Lane Trees

6. Art Building and Raitt

7. NE Chelan Lane