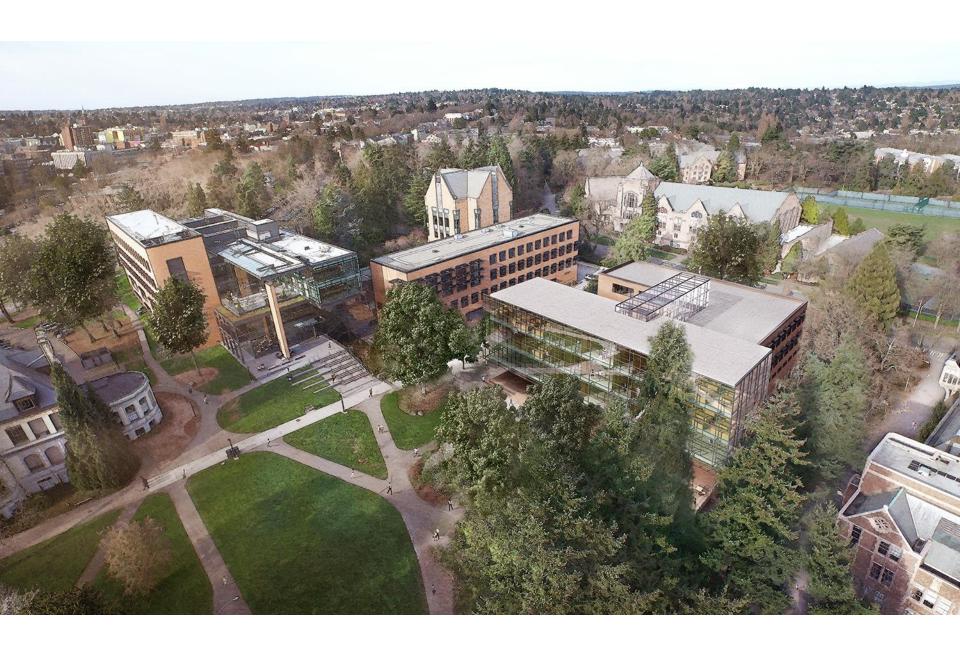

# **Existing Context**

### **Future Context**

1. NE Klickitat Lane

2. Denny Yard from PACCAR

3. Mackenzie Parking Lot

4. Art Building Service

5. NE Chelan Lane Trees

6. Art Building and Raitt

7. NE Chelan Lane

8. Denny Yard topography

9. Denny Yard path at Mackenzie

10. Raitt Hall Service

11. Raitt Hall Parking

12. Denny Yard from South