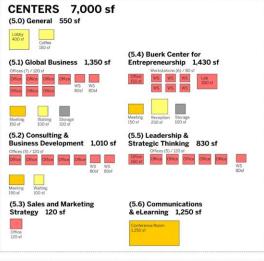

# **UW Foster School of Business**

Mackenzie Hall Replacement Feasibility Study



# Campus Plan



# **Existing Context**



### **Future Context**







1. NE Klickitat Lane



2. Denny Yard from PACCAR



3. Mackenzie Parking Lot



4. Art Building Service



5. NE Chelan Lane Trees



6. Art Building and Raitt





7. NE Chelan Lane



8. Denny Yard topography



9. Denny Yard path at Mackenzie



10. Raitt Hall Service



11. Raitt Hall Parking



12. Denny Yard from South

## Tree Survey



# Guiding Footprint



# Denny Yard Relationships



North Campus & Stevens Way Connections



## **Foster School Connections**





# Program Components

53,200 ASF 96,727 GSF















## **Stacking Diagram**



# SITE UTILIZATION STUDIES



# A1 Stevens way Denny Yard **A2** stevens way penny Yard **A3** stevens way Project North

# 96,000 GSF Full Site Build Out



# **B1 B2** Denny Yard **B3** Denny Yard **B4** (T) Project North True North

# 96,000 GSF + Future Addition

| View from Denny Yard |