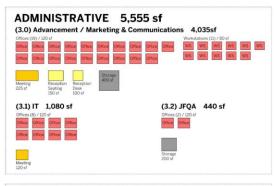

# **UW Foster School of Business**

Mackenzie Hall Replacement Feasibility Study



# Campus Plan



# **Existing Context**



### **Future Context**







1. NE Klickitat Lane



2. Denny Yard from PACCAR



3. Mackenzie Parking Lot



4. Art Building Service



5. NE Chelan Lane Trees



6. Art Building and Raitt





7. NE Chelan Lane



8. Denny Yard topography



9. Denny Yard path at Mackenzie



10. Raitt Hall Service



11. Raitt Hall Parking



12. Denny Yard from South

## Tree Survey



# Guiding Footprint



# Denny Yard Relationships



North Campus & Stevens Way Connections



## **Foster School Connections**





# Program Components

53,200 ASF 96,727 GSF















## **Stacking Diagram**



# SITE UTILIZATION STUDIES



# A1 Stevens way Denny Yard **A2** stevens way penny Yard **A3** stevens way Project North

# 96,000 GSF Full Site Build Out



# **B1 B2** Denny Yard **B3** Denny Yard **B4** (T) Project North True North

# 96,000 GSF + Future Addition

| View from Denny Yard |