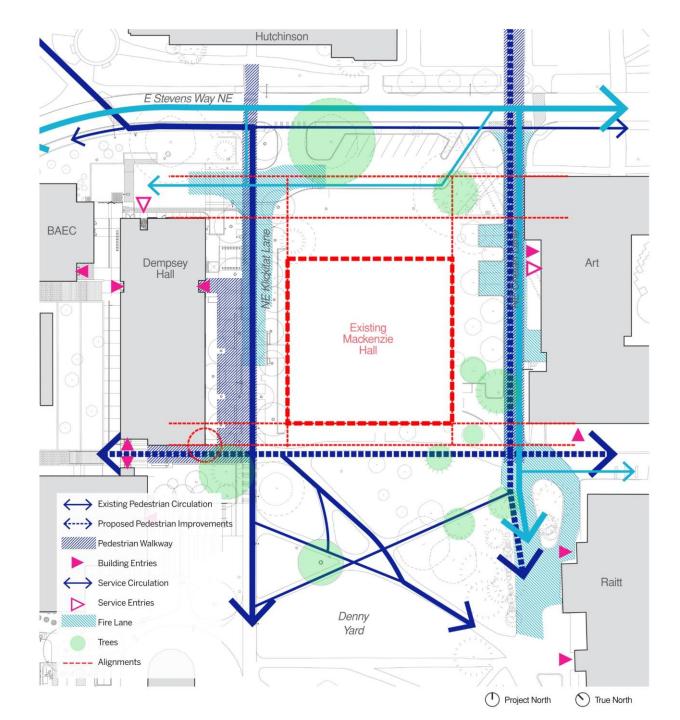

# **UW Foster School of Business**

Mackenzie Hall Replacement Feasibility Study



# Campus Plan



# **Existing Context**



### **Future Context**







1. NE Klickitat Lane



2. Denny Yard from PACCAR



3. Mackenzie Parking Lot



4. Art Building Service



5. NE Chelan Lane Trees



6. Art Building and Raitt





7. NE Chelan Lane



8. Denny Yard topography



9. Denny Yard path at Mackenzie



10. Raitt Hall Service



11. Raitt Hall Parking



12. Denny Yard from South

## Tree Survey



# Guiding Footprint



# Denny Yard Relationships



North Campus & Stevens Way Connections



## **Foster School Connections**





# Program Components

53,200 ASF 96,727 GSF















## **Stacking Diagram**



# SITE UTILIZATION STUDIES



# A1 Stevens way Denny Yard **A2** stevens way penny Yard **A3** stevens way Project North

# 96,000 GSF Full Site Build Out



# **B1 B2** Denny Yard **B3** Denny Yard **B4** (T) Project North True North

# 96,000 GSF + Future Addition

| View from Denny Yard |