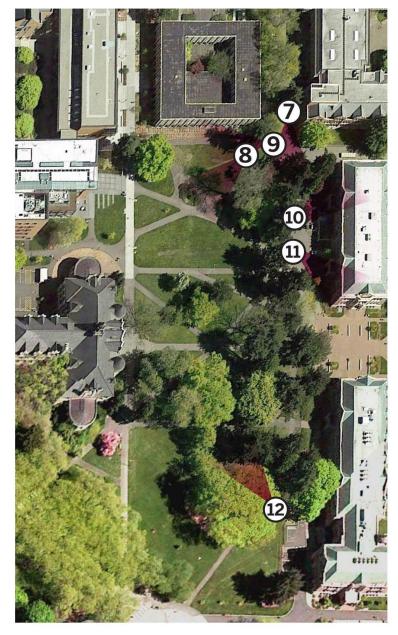

### **Future Context**

1. NE Klickitat Lane

2. Denny Yard from PACCAR

3. Mackenzie Parking Lot

4. Art Building Service

5. NE Chelan Lane Trees

6. Art Building and Raitt

7. NE Chelan Lane

8. Denny Yard topography

9. Denny Yard path at Mackenzie

10. Raitt Hall Service

11. Raitt Hall Parking

12. Denny Yard from South