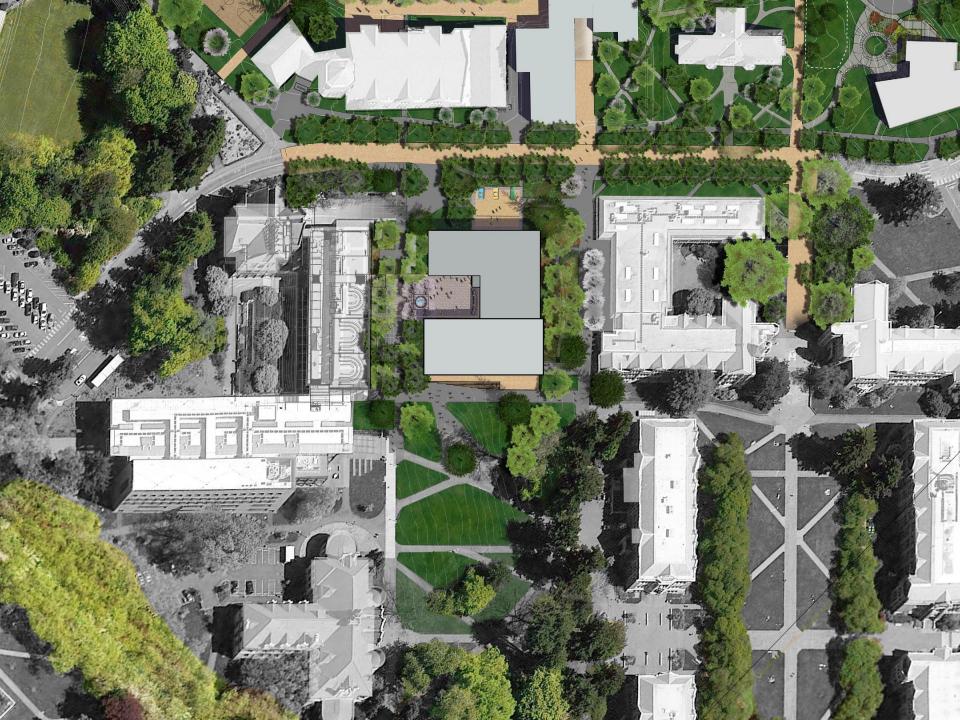

# **Existing Context**

### **Future Context**

1. NE Klickitat Lane

2. Denny Yard from PACCAR

3. Mackenzie Parking Lot

4. Art Building Service

5. NE Chelan Lane Trees

6. Art Building and Raitt

7. NE Chelan Lane

8. Denny Yard topography

9. Denny Yard path at Mackenzie

10. Raitt Hall Service

11. Raitt Hall Parking

12. Denny Yard from South

## Tree Survey

# Guiding Footprint

# Denny Yard Relationships

North Campus & Stevens Way Connections

## **Foster School Connections**