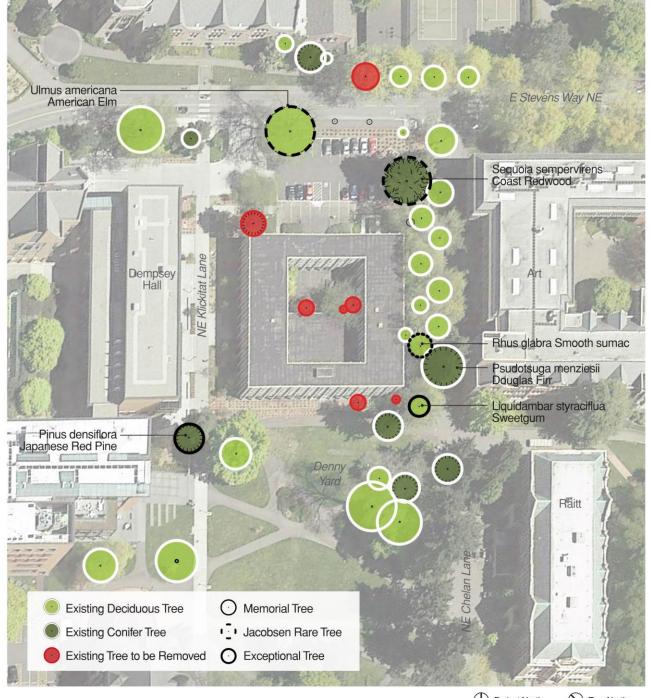

# **UW Foster School of Business**

Mackenzie Hall Replacement Feasibility Study



# Campus Plan



# **Existing Context**



### **Future Context**







1. NE Klickitat Lane



2. Denny Yard from PACCAR



3. Mackenzie Parking Lot



4. Art Building Service



5. NE Chelan Lane Trees



6. Art Building and Raitt





7. NE Chelan Lane



8. Denny Yard topography



9. Denny Yard path at Mackenzie



10. Raitt Hall Service



11. Raitt Hall Parking



12. Denny Yard from South

## Tree Survey



# Guiding Footprint



# Denny Yard Relationships



North Campus & Stevens Way Connections



## **Foster School Connections**





# Program Components

53,200 ASF 96,727 GSF















## **Stacking Diagram**



# SITE UTILIZATION STUDIES



# A1 Stevens way Denny Yard **A2** stevens way penny Yard **A3** stevens way Project North

# 96,000 GSF Full Site Build Out



# **B1 B2** Denny Yard **B3** Denny Yard **B4** (T) Project North True North

# 96,000 GSF + Future Addition

| View from Denny Yard |