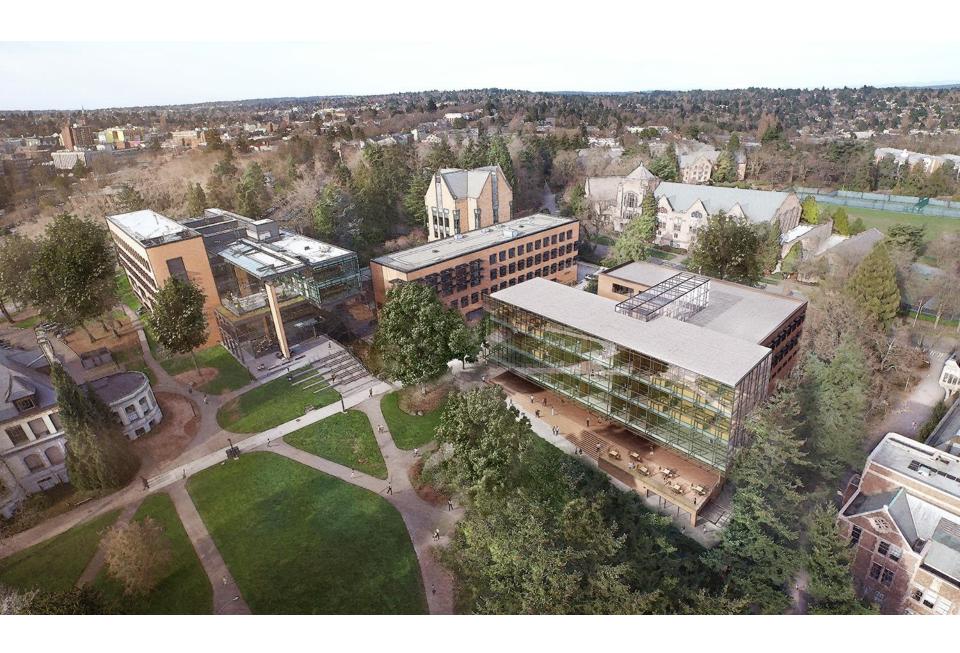

### **Future Context**

1. NE Klickitat Lane

2. Denny Yard from PACCAR

3. Mackenzie Parking Lot

4. Art Building Service

5. NE Chelan Lane Trees

6. Art Building and Raitt

7. NE Chelan Lane

# PREFERRED SCHEME