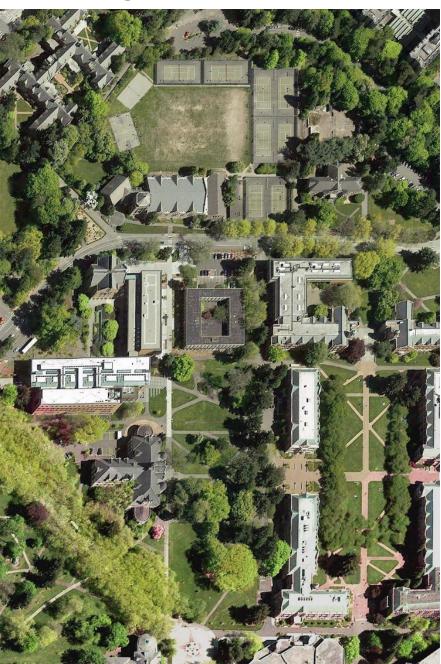

# **UW Foster School of Business**

Mackenzie Hall Replacement Feasibility Study



# Campus Plan



# **Existing Context**



### **Future Context**







1. NE Klickitat Lane



2. Denny Yard from PACCAR



3. Mackenzie Parking Lot



4. Art Building Service



5. NE Chelan Lane Trees



6. Art Building and Raitt





7. NE Chelan Lane



8. Denny Yard topography



9. Denny Yard path at Mackenzie



10. Raitt Hall Service



11. Raitt Hall Parking



12. Denny Yard from South

## Tree Survey



# Guiding Footprint



# Denny Yard Relationships



North Campus & Stevens Way Connections



## **Foster School Connections**





# Program Components

53,200 ASF 96,727 GSF















## **Stacking Diagram**



# SITE UTILIZATION STUDIES



# A1 Stevens way Denny Yard **A2** stevens way penny Yard **A3** stevens way Project North

# 96,000 GSF Full Site Build Out



# **B1 B2** Denny Yard **B3** Denny Yard **B