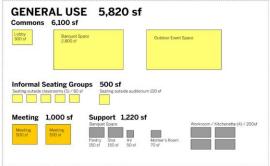

# **UW Foster School of Business**

Mackenzie Hall Replacement Feasibility Study



# Campus Plan



# **Existing Context**



### **Future Context**







1. NE Klickitat Lane



2. Denny Yard from PACCAR



3. Mackenzie Parking Lot



4. Art Building Service



5. NE Chelan Lane Trees



6. Art Building and Raitt





7. NE Chelan Lane



8. Denny Yard topography



9. Denny Yard path at Mackenzie



10. Raitt Hall Service



11. Raitt Hall Parking



12. Denny Yard from South

## Tree Survey



# Guiding Footprint



# Denny Yard Relationships



North Campus & Stevens Way Connections



## **Foster School Connections**





# Program Components

53,200 ASF 96,727 GSF















## **Stacking Diagram**



# SITE UTILIZATION STUDIES



# A1 Stevens way Denny Yard **A2** stevens way penny Yard **A3** stevens way Project North

# 96,000 GSF Full Site Build Out



# **B1 B2** Denny Yard **B3** Denny Yard **B4** (T) Project North True North

# 96,000 GSF + Future Addition

| View from Denny Yard |