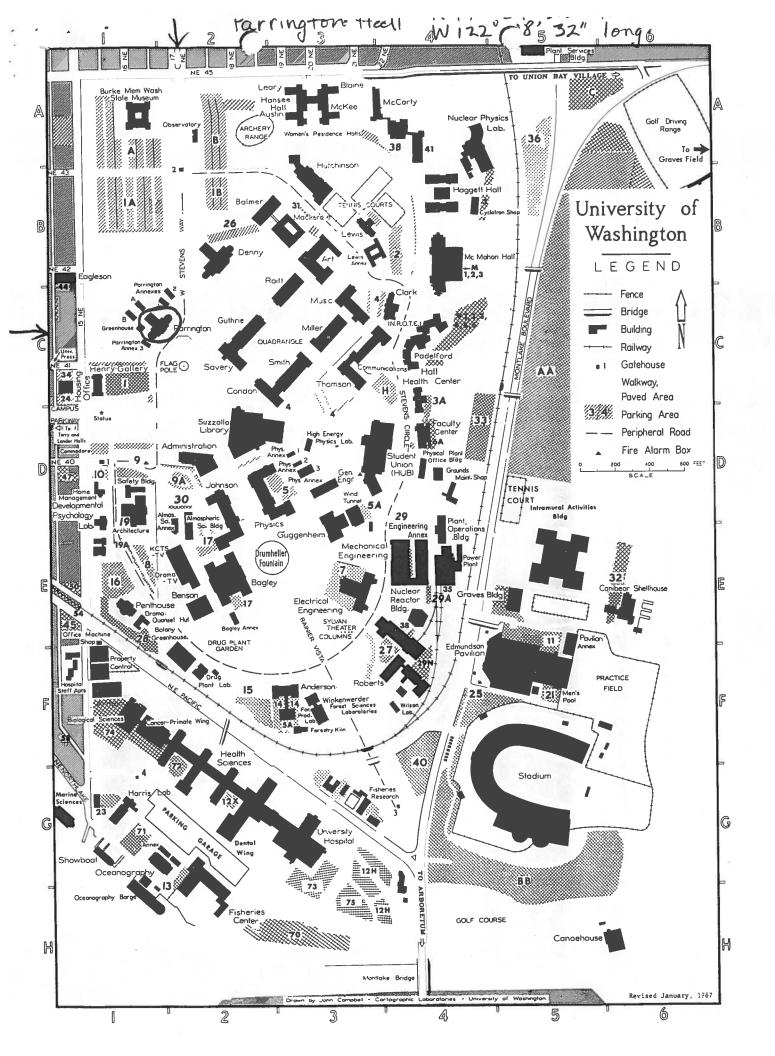

 Parrington Hall - University of Washington Architecture Hall - University of Washington Lewis Hall - University of Washington Clark Hall - University of Washington Alexander Hall - Seattle Pacific College Gorst Field - Ideal Cement Company Maple Donation Claim - Boeing Field Round the World Flight - Sand Point Naval Air Station Battle of Seattle Site (plague)

- 1. University of Washington Columns
- 2. The Observatory
- 3. Denny Hall
  - 4. Architecture Hall
  - 5. Lewis Hall

The two structures which were deleted were Parrington Hall and Clark Hall.

This letter is in response to a call from Mrs. George Corley who inquired as to what action the University had taken upon the original request. I regret that you have never been informed of the official action taken by the University, and I hope that this letter will rectify that situation. If you have any further question please do no hesitate to call.

> University of Washington Columns Observatory Denny Hall Parrington Hall Architecture Hall Lewis Hall Clark Hall

Before commenting on the designating of these properties for the National Register, I would like to review the nominations with the University's Architectural Commission and with other members of the University's administration. With your concurrence, I will delay responding until the nominations have been reviewed with the above groups.

Relief Ward Home Eliza Ferry Leary Nome Ellsworth Storey Cottages NO German Club King Street Station Richard Ballinger Home Jefferson Park Ladies Club Observatory Parrington Hall Lewis Hall Alexander Hall Carson Boren Home Site First Public School Site First Service Station Site Fire Station #23 Iron Pergola