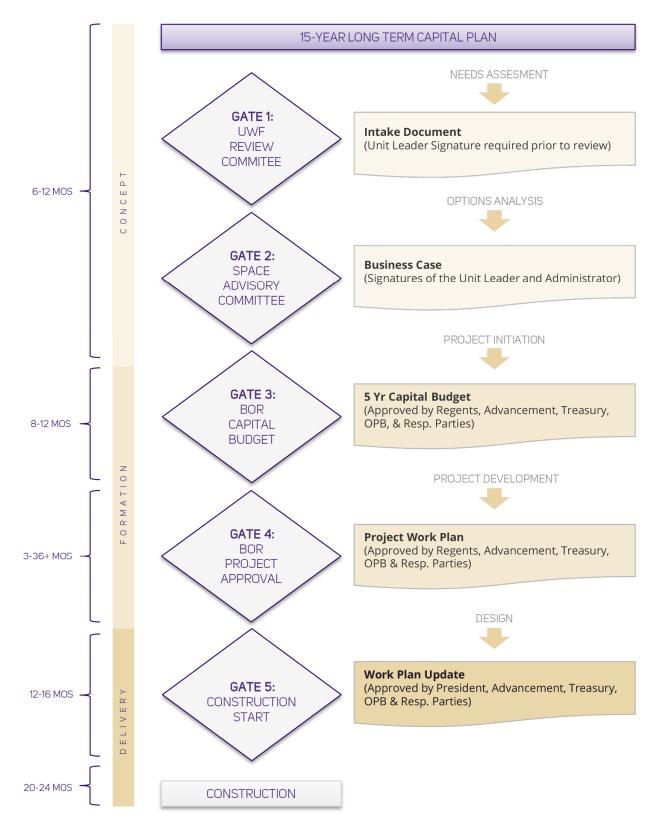

#### **APPROVAL OF CAPITAL PROJECTS**

Capital projects are approved by the Board of Regents as part of a comprehensive Five-Year Capital Budget and again individually prior to beginning design for projects over \$15M. Before projects are presented for approval, they must follow the process outlined in the Simplified Capital Project Process Diagram on page 8 and meet each milestone.

### SIMPLIFIED CAPITAL PROJECT PROCESS DIAGRAM