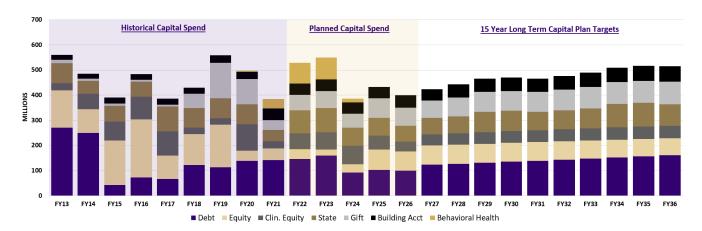

### **ALIGNMENT TO LONG-TERM CAPITAL PLAN**

The Five-Year Capital Budget is intended to put the Long-Term Capital Plan into operation by identifying specific investments that will lead to its long-term objectives. These charts illustrate the transition.

#### FIVE-YEAR CAPITAL BUDGET TO LONG-TERM USE OF SOURCES

This chart shows the capital spending by fund source. A heavy reliance on debt in FY13 and FY14 is notable, along with a sharp drop in FY15 as the University began to actively manage overall debt capacity. This drop was accompanied by an increase in equity spending as reserves were utilized. Equity spending in the future is projected to remain lower, but fairly steady. Future debt capacity and gift funding is expected to increase slowly as the financial health of the institution continues to improve. Again, the Behavioral Health Teaching Facility has been shown separately because it is seen as incremental funding from the state.

Note: This chart does not include projects funded through partnerships.