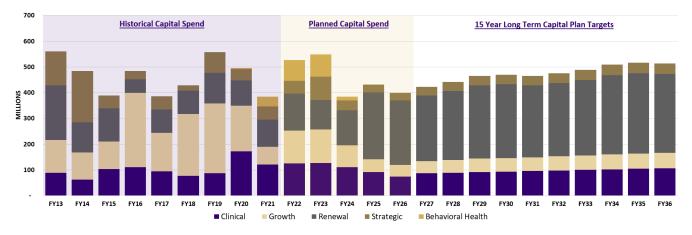

### **ALIGNMENT TO LONG-TERM CAPITAL PLAN**

The Five-Year Capital Budget is intended to put the Long-Term Capital Plan into operation by identifying specific investments that will lead to its long-term objectives. These charts illustrate the transition.

### FIVE-YEAR CAPITAL BUDGET TO LONG-TERM DEMAND

This look at annual capital spending illustrates a fairly steady rate of overall capital spending, but a shift in demand areas is evident. Previous years are notable for a heavy emphasis on growth, with new housing in West and North campus, new research space in South Lake Union, and new buildings such as NanoES, the Bill & Melinda Gates Center, Life Sciences, the Burke Museum and the Hans Rosling Center for Population Health. While of great benefit to the University, this focus on growth limited spending on renovation and clinical projects (Destination One is the notable exception in FY20).

The Five-Year Capital Budget begins to rebalance this as active projects are completed and our focus shifts to clinical investments and renovation projects even with the decline in overall spending. The Behavioral Health Teaching Facility has been separated out because of its unique funding situation, essentially in addition to the historical and anticipated spending patterns.

Note: This chart does not include projects funded through partnerships.