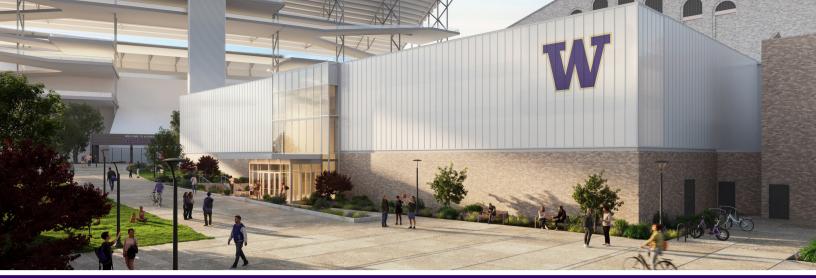

#### **ABOUT THE PROJECT**

- 36,000 sf (new facility) + 4,000 sf (interior renovation) = 40,000 sf total project
- 2 stories in height (approximately 40')
- Supports Men's and Women's Basketball programs
- Direct Connections to Hec Ed and Graves Annex for all athletes