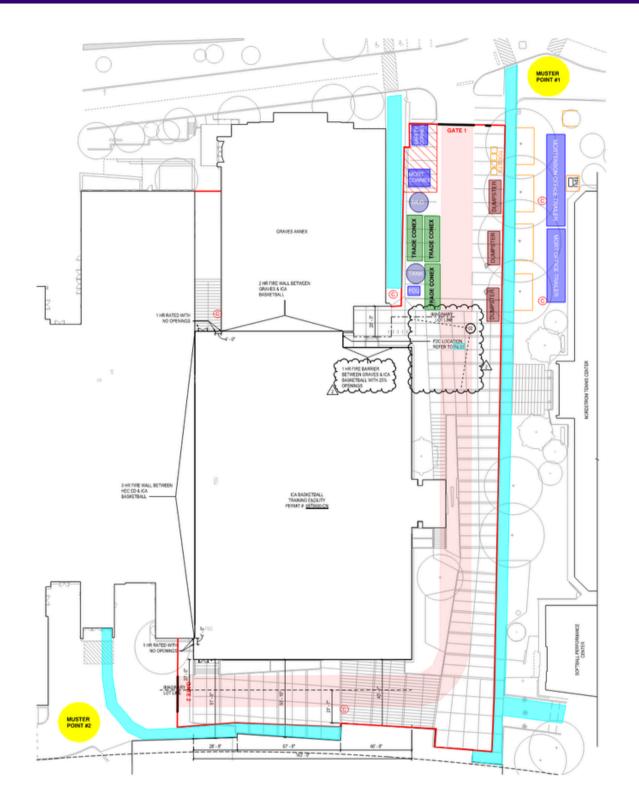

### SUMMARY OF UPCOMING ACTIVITIES (May 15 - June 30 2025)

The exterior of the building is mostly complete, with the masonry finishing up on the East and South sides at the beginning of June. While there is less work happening on the outside of the building, the inside of the building is getting busier as finishes are well underway. In mid May, installation of the court flooring will begin and the walls on Level 1 and 2 will start being closed up shortly after. Additionally, on the outside of the building the site work will commence again and dump/ vactor trucks will continue to be seen at the North and South sides of the site. See below for the impact bulletin on how those changes will affect access.

### **IMPACT BULLETIN**

### **UPCOMING MILESTONES**

| IMPACT TYPE            | INFORMATION                                                                                                                                                                                 | IMPACT DATES                                                    | May 2025<br>SUN MON THE WED THU FRI SAT                                                                                                                                                                                                                                                                                                     | <ul> <li>May 19: Court<br/>Flooring install start</li> <li>May 19: PV Panel</li> </ul> |
|------------------------|---------------------------------------------------------------------------------------------------------------------------------------------------------------------------------------------|-----------------------------------------------------------------|---------------------------------------------------------------------------------------------------------------------------------------------------------------------------------------------------------------------------------------------------------------------------------------------------------------------------------------------|----------------------------------------------------------------------------------------|
| NOISE                  | Vactor Trucks                                                                                                                                                                               | • April 15 - July 15                                            | 2 3 4 5 6 7 8<br>9 10 11 12 13 14 15<br>16 17 18 19 20 21 22<br>23 24 25 26 27 28 29<br>30                                                                                                                                                                                                                                                  | Install Starts<br>• May 29: Level 1 Walls<br>Closed Up                                 |
| CLOSURES/<br>TRANSPORT | <ul> <li>Pedestrian walk/bike path re-<br/>routed by Nordstrom</li> <li>Access from Montlake to<br/>Softball closed</li> <li>Access to Nordstrom tennis re-<br/>reouted to South</li> </ul> | • Mar 1 2024 - Aug 2025                                         | JUNE 2025<br>BUN MON TUE WED THU FRI SAT                                                                                                                                                                                                                                                                                                    | • June 6: Level 2 Walls<br>Closed up                                                   |
|                        |                                                                                                                                                                                             | <ul> <li>June 14 - July 18</li> <li>June 6 - June 20</li> </ul> | I         2         3         4           5         6         7         8         9         10         11           12         13         14         15         16         17         18           19         20         21         22         23         24         25           26         27         28         29         30         31 |                                                                                        |
|                        |                                                                                                                                                                                             |                                                                 |                                                                                                                                                                                                                                                                                                                                             |                                                                                        |

# Site Logistics Legend