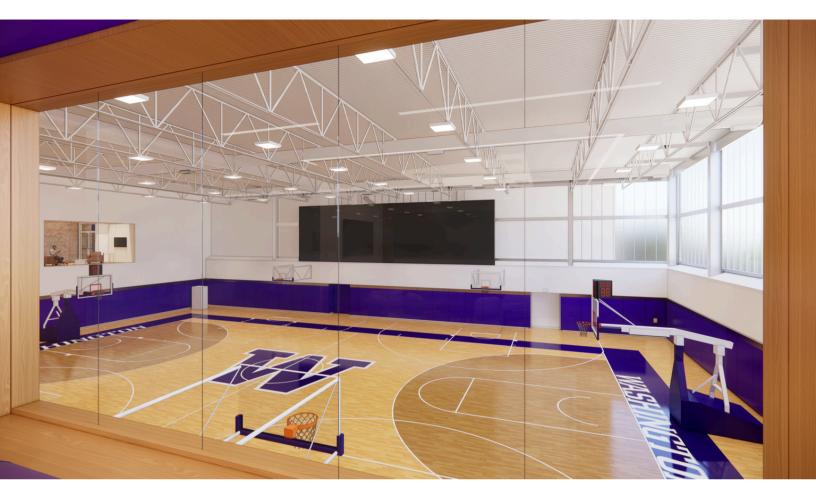

#### **ABOUT THE PROJECT**

- 36,000 sf (new facility) + 4,000 sf (interior renovation) = 40,000 sf total project
- 2 stories in height (approximately 40')
- Supports Men's and Women's Basketball programs
- Direct Connections to Hec Ed and Graves Annex for all athletes