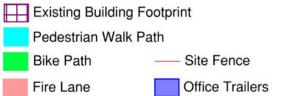

SAT       Install Starts         2       3       4       5       6       7         8       February 17: Metal       February 17: Metal                                                                                              |
| CLOSURES/<br>TRANSPORT | <ul> <li>Pedestrian walk/bike path re-<br/>routed by Nordstrom</li> <li>South Side of Graves Roof</li> </ul> | <ul> <li>Mar 1 - Aug 2025</li> <li>January 24 - March 18</li> </ul> | 9 10 11 12 13 14 15<br>16 17 18 19 20 21 22<br>23 24 25 26 27 28                                                                                                                                                                                                                                                                            |

### **SITE LOGISTICS**