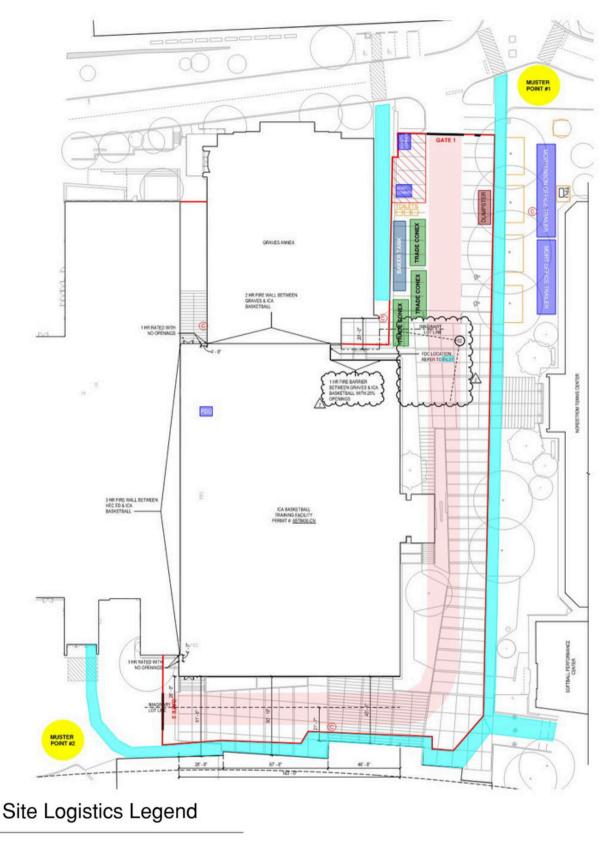

RI SAT       Install Starts         2       3       4       5       6       7         8       February 17: Metal       February 17: Metal                                                                                              |
| CLOSURES/<br>TRANSPORT | <ul> <li>Pedestrian walk/bike path re-<br/>routed by Nordstrom</li> <li>South Side of Graves Roof</li> </ul> | <ul> <li>Mar 1 - Aug 2025</li> <li>January 24 - March 18</li> </ul> | 9 10 11 12 13 14 15<br>16 17 18 19 20 21 22<br>23 24 25 26 27 28                                                                                                                                                                                                                                                                            |

### **SITE LOGISTICS**