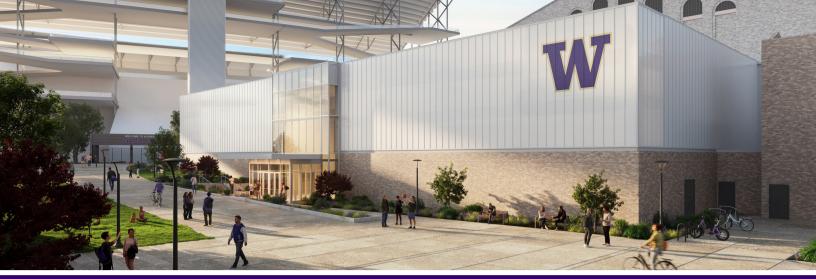

#### **ABOUT THE PROJECT**

- 36,000 sf (new facility) + 4,000 sf (interior renovation) = 40,000 sf total project
- 2 stories in height (approximately 40')
- Supports Men's and Women's Basketball programs
- Direct Connections to Hec Ed and Graves Annex for all athletes