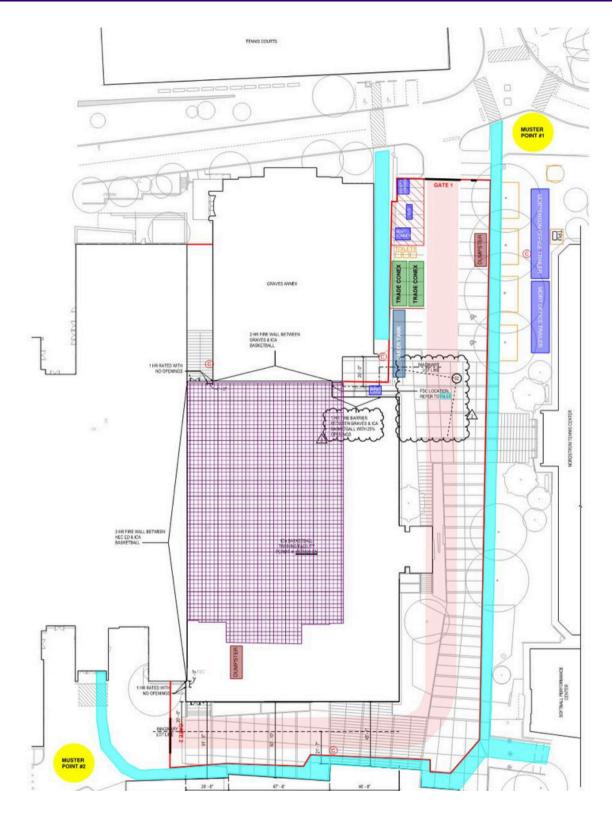

| 7   | 8   | 9   | 10  | 11  | 12  |  |  |  |  |
| 13                                    | 14  | 15  | 16  | 17  | 18  | 19  |  |  |  |  |
| 20                                    | 21  | 22  | 23  | 24  | 25  | 26  |  |  |  |  |
| 27                                    | 28  | 29  | 30  | 31  |     |     |  |  |  |  |

- October 08: Deep Foundations Install Starts
- October 18: Install of Pile Caps Begins

|    |    |    | H  |    |    |    |
|----|----|----|----|----|----|----|
|    |    |    |    |    |    |    |
|    |    |    |    |    |    |    |
|    |    |    |    |    | 1  | 2  |
| 3  | 4  | 5  | 6  | 7  | 8  | 9  |
| 10 | 11 | 12 | 13 | 14 | 15 | 16 |
| 17 | 18 | 19 | 20 | 21 | 22 | 23 |
| 24 | 25 | 26 | 27 | 28 | 29 | 30 |

November 19: Shotcrete Begins



# Site Logistics Legend





Site Logistics Legend