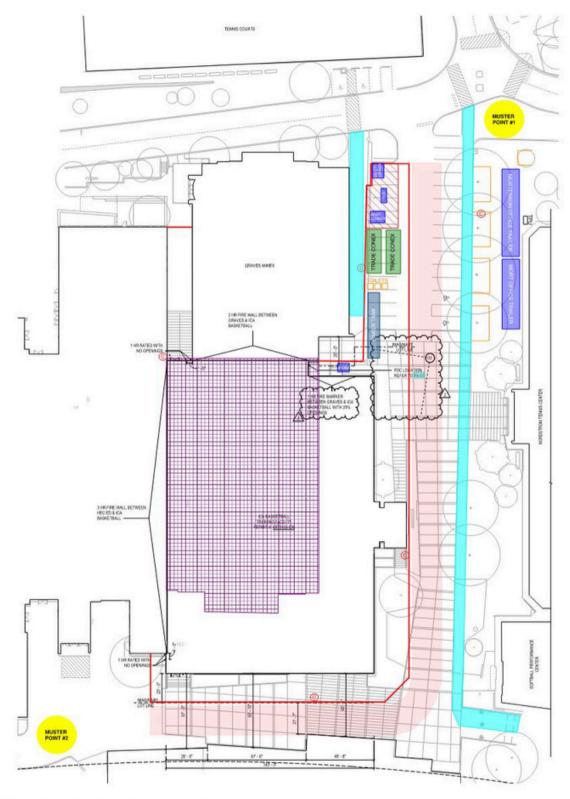

| 8   | 9   | 10  | 11  | 12  |  |  |  |  |
| 13                                    | 14  | 15  | 16  | 17  | 18  | 19  |  |  |  |  |
| 20                                    | 21  | 22  | 23  | 24  | 25  | 26  |  |  |  |  |
| 27                                    | 28  | 29  | 30  | 31  |     |     |  |  |  |  |

- October 08: Deep Foundations Install Starts
- October 18: Install of Pile Caps Begins

|    |    |    | H  |    |    |    |
|----|----|----|----|----|----|----|
|    |    |    |    |    |    |    |
|    |    |    |    |    |    |    |
|    |    |    |    |    | 1  | 2  |
| 3  | 4  | 5  | 6  | 7  | 8  | 9  |
| 10 | 11 | 12 | 13 | 14 | 15 | 16 |
| 17 | 18 | 19 | 20 | 21 | 22 | 23 |
| 24 | 25 | 26 | 27 | 28 | 29 | 30 |

November 19: Shotcrete Begins



# Site Logistics Legend





Site Logistics Legend