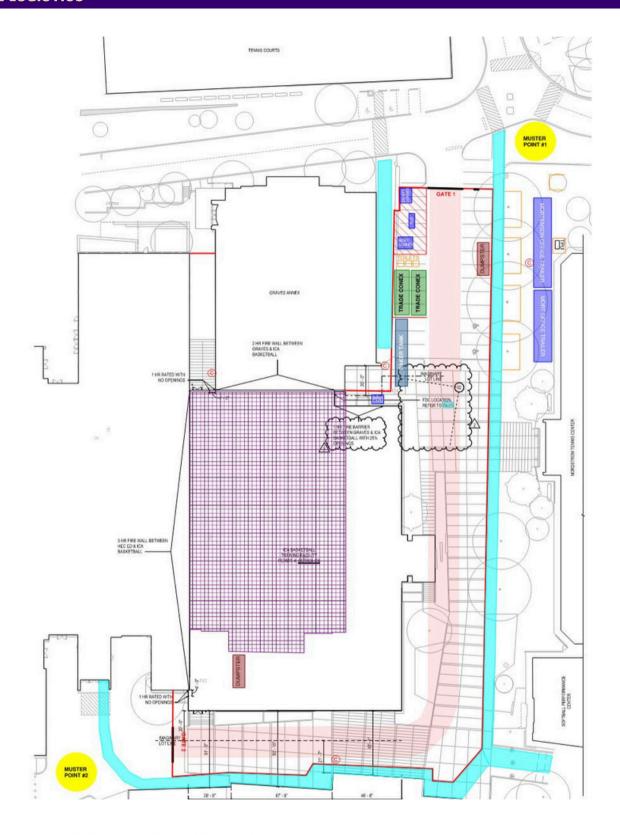

## SUMMARY OF UPCOMING ACTIVITIES (August 15 - September 30, 2024)

The demo of the pool pavilion is complete and the project is getting ready to start the excavation and shoring phase of the project. You will start to see new pieces of equipment, such as a drilling rig and crane, come on site as the shoring phase of the project starts up. This will cause intermittent loud noise during the day as the piles are drilled down. You will also continue to see excavators and trucks on site as the utility work is finishing up and excavation is beginning. Additionally, as the UW football season officially starts, the site fence will pull in to give more space for pedestrian access.

# Site Logistics Legend