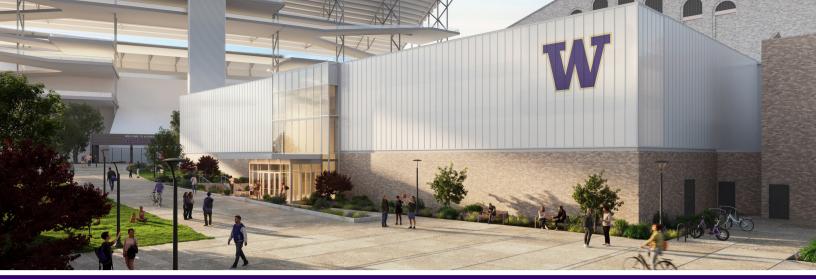

## INTERCOLLEGIATE ATHLETICS BASKETBALL TRAINING FACILITY

## **ABOUT THE PROJECT**

- 36,000 sf (new facility) + 4,000 sf (interior renovation) = 40,000 sf total project
- 2 stories in height (approximately 40')
- Supports Men's and Women's Basketball programs
- Direct Connections to Hec Ed and Graves Annex for all athletes