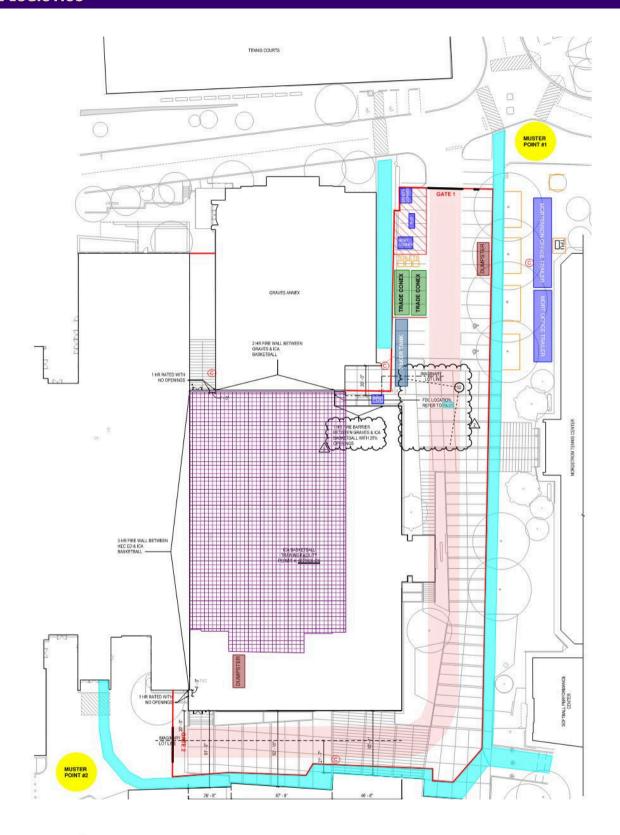

#### IMPACT BULLETIN

| IMPACT TYPE            | INFORMATION                                                                                                                                    | IMPACT DATES                                                                                            |
|------------------------|------------------------------------------------------------------------------------------------------------------------------------------------|---------------------------------------------------------------------------------------------------------|
| NOISE                  | <ul> <li>Graves Annex Temp Wall Removed</li> <li>Hec Ed Band Room Remodel</li> <li>Utility Installation</li> <li>Pool Pavilion Demo</li> </ul> | <ul> <li>July 12</li> <li>Apr 8- July 31</li> <li>Mar 18 - Aug 07</li> <li>June 24 - July 24</li> </ul> |
| MINOR VIBRATIO         | Sheet Piling Install for Storm Utility     Pool Pavilion Demo     Soldier Pile Drilling                                                        | <ul><li>May 15 - June 21</li><li>June 24 - July 24</li><li>July 30 - Aug 10</li></ul>                   |
| CLOSURES/<br>TRANSPORT | <ul> <li>Pedestrian walk/bike path re-routed<br/>by Nordstrom</li> <li>Hec Ed Break Room &amp; Security<br/>Office (intermittently)</li> </ul> | <ul> <li>Mar 1 - Aug 2025</li> <li>June 24 - July 24</li> </ul>                                         |

# Site Logistics Legend