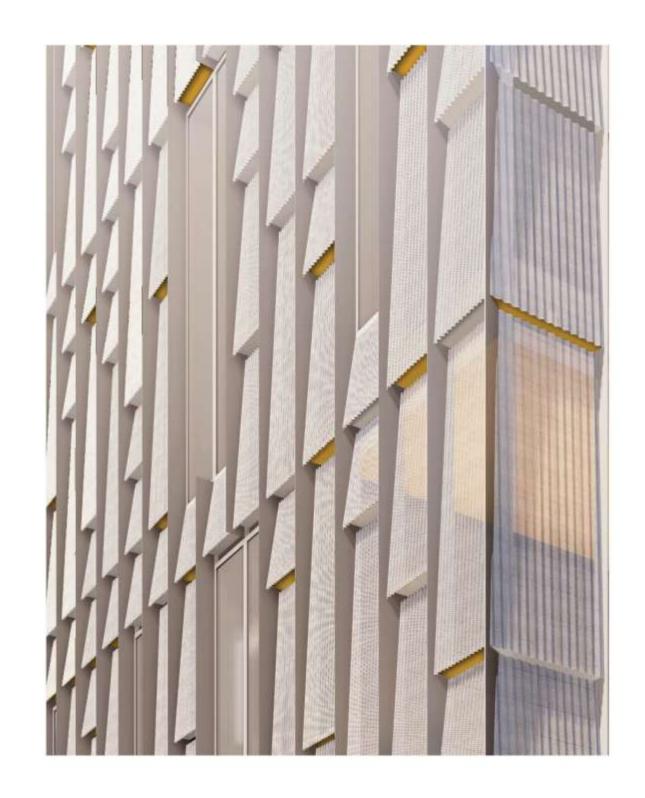

# Shingles and Verticals

SECTION - WINDOW SILL AT CURTAINWALL

Entry and Signage

ACTIVE VESTIBULE EXTERIOR EDGE

NE ENTRANCE

NW ENTRANCE

Interior Experience