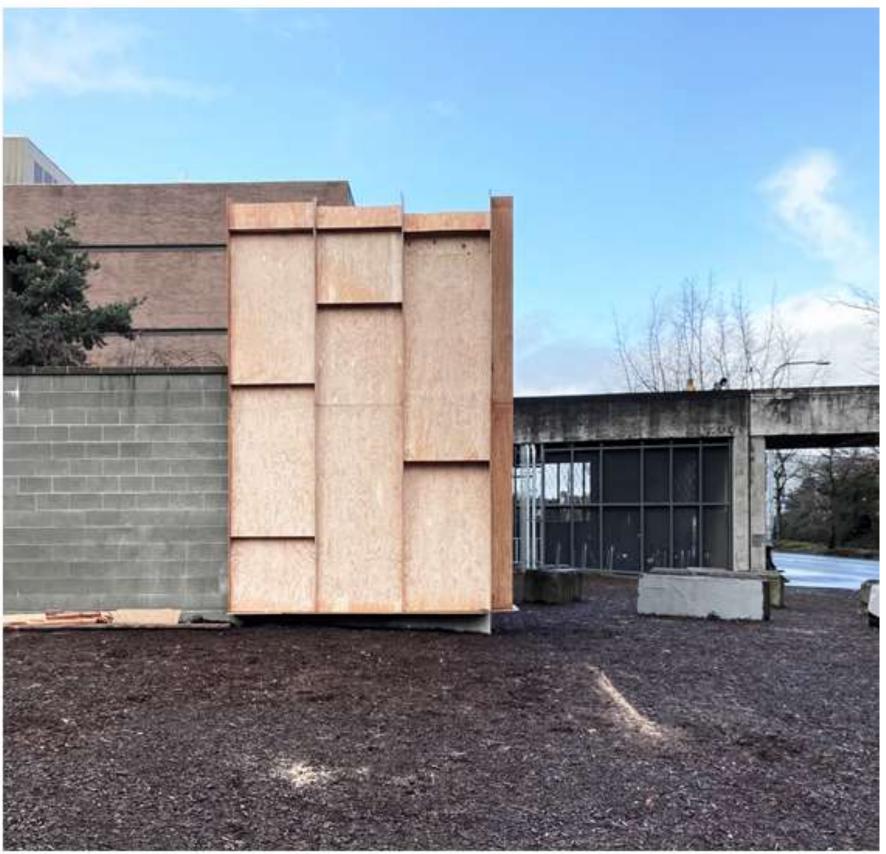

# Shingles and Verticals

SECTION - WINDOW SILL AT CURTAINWALL

Entry and Signage

ACTIVE VESTIBULE EXTERIOR EDGE

NE ENTRANCE

NW ENTRANCE

Interior Experience