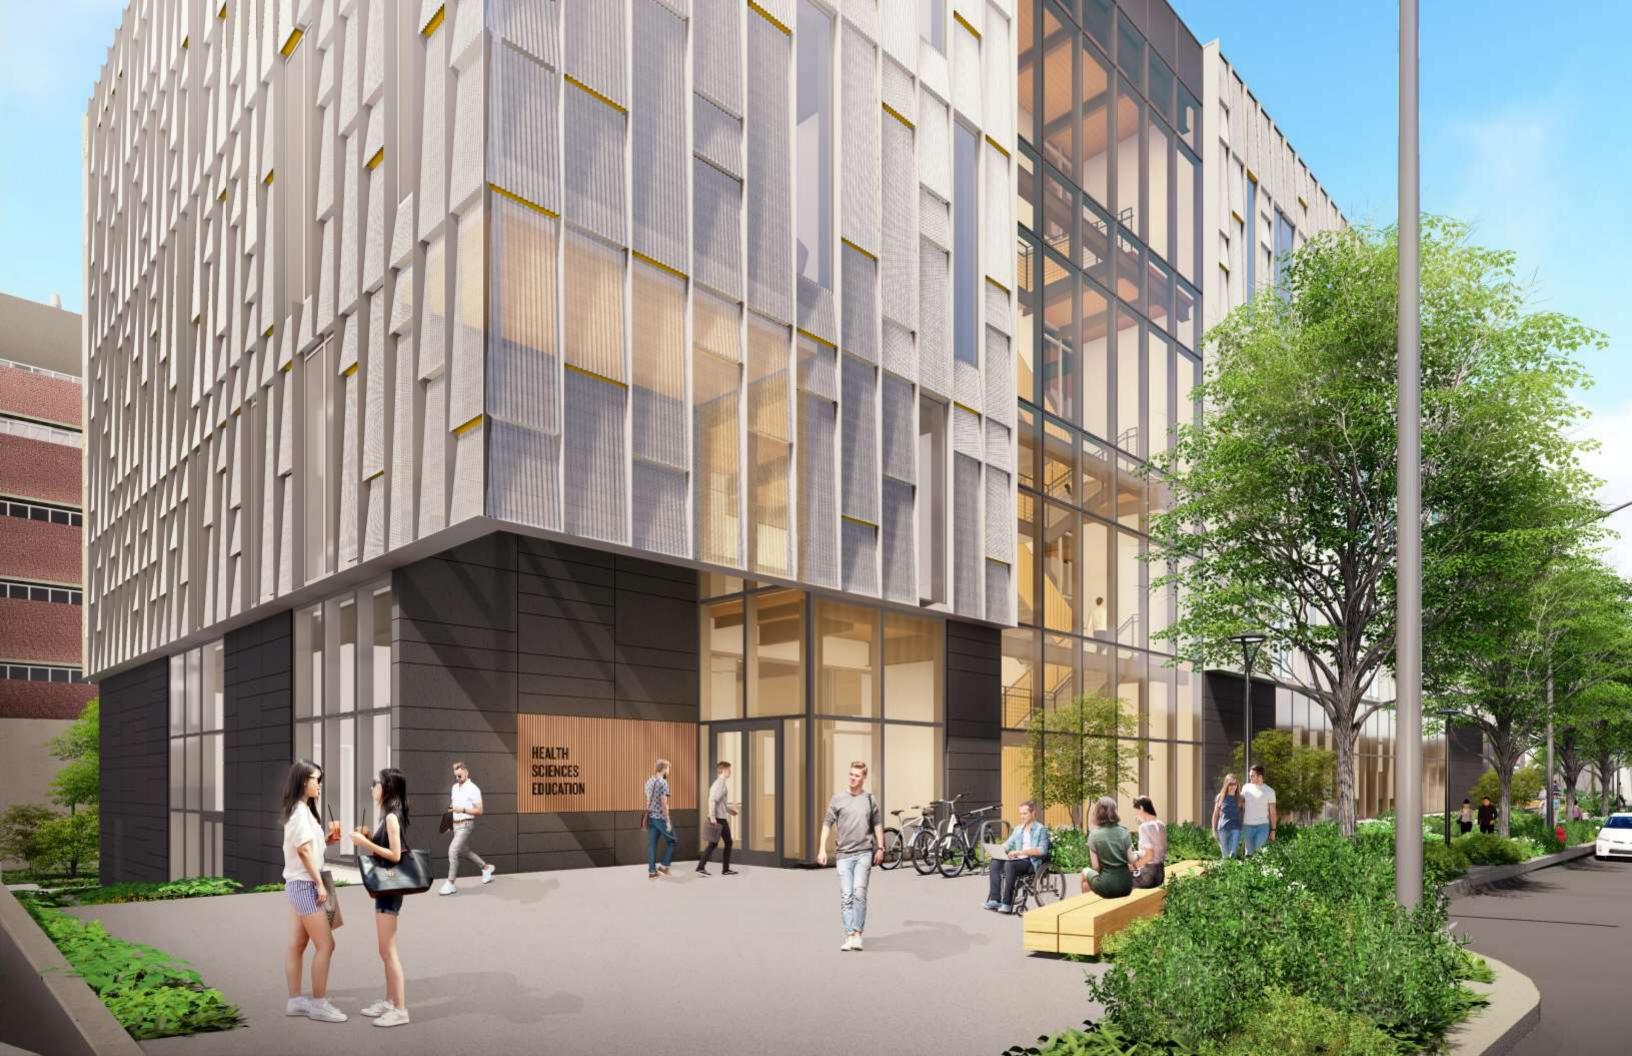

# Shingles and Verticals

SECTION - WINDOW SILL AT CURTAINWALL

Entry and Signage

ACTIVE VESTIBULE EXTERIOR EDGE

NE ENTRANCE

NW ENTRANCE

Interior Experience