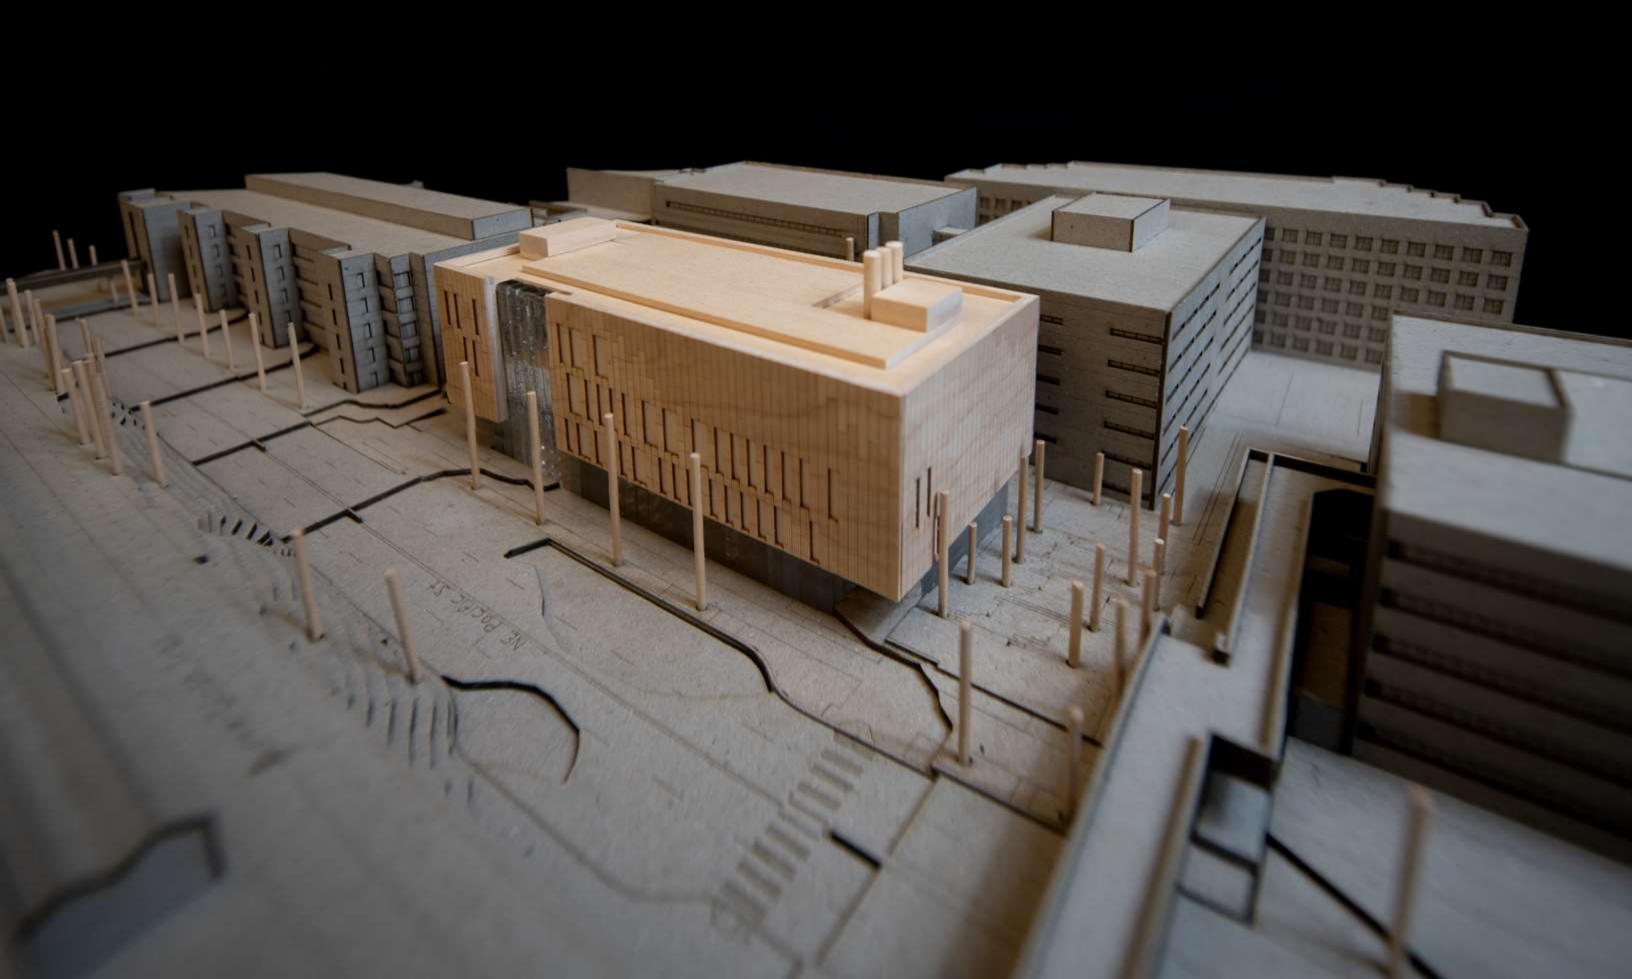

# Shingles and Verticals

SECTION - WINDOW SILL AT CURTAINWALL

Entry and Signage

ACTIVE VESTIBULE EXTERIOR EDGE

NE ENTRANCE

NW ENTRANCE

Interior Experience