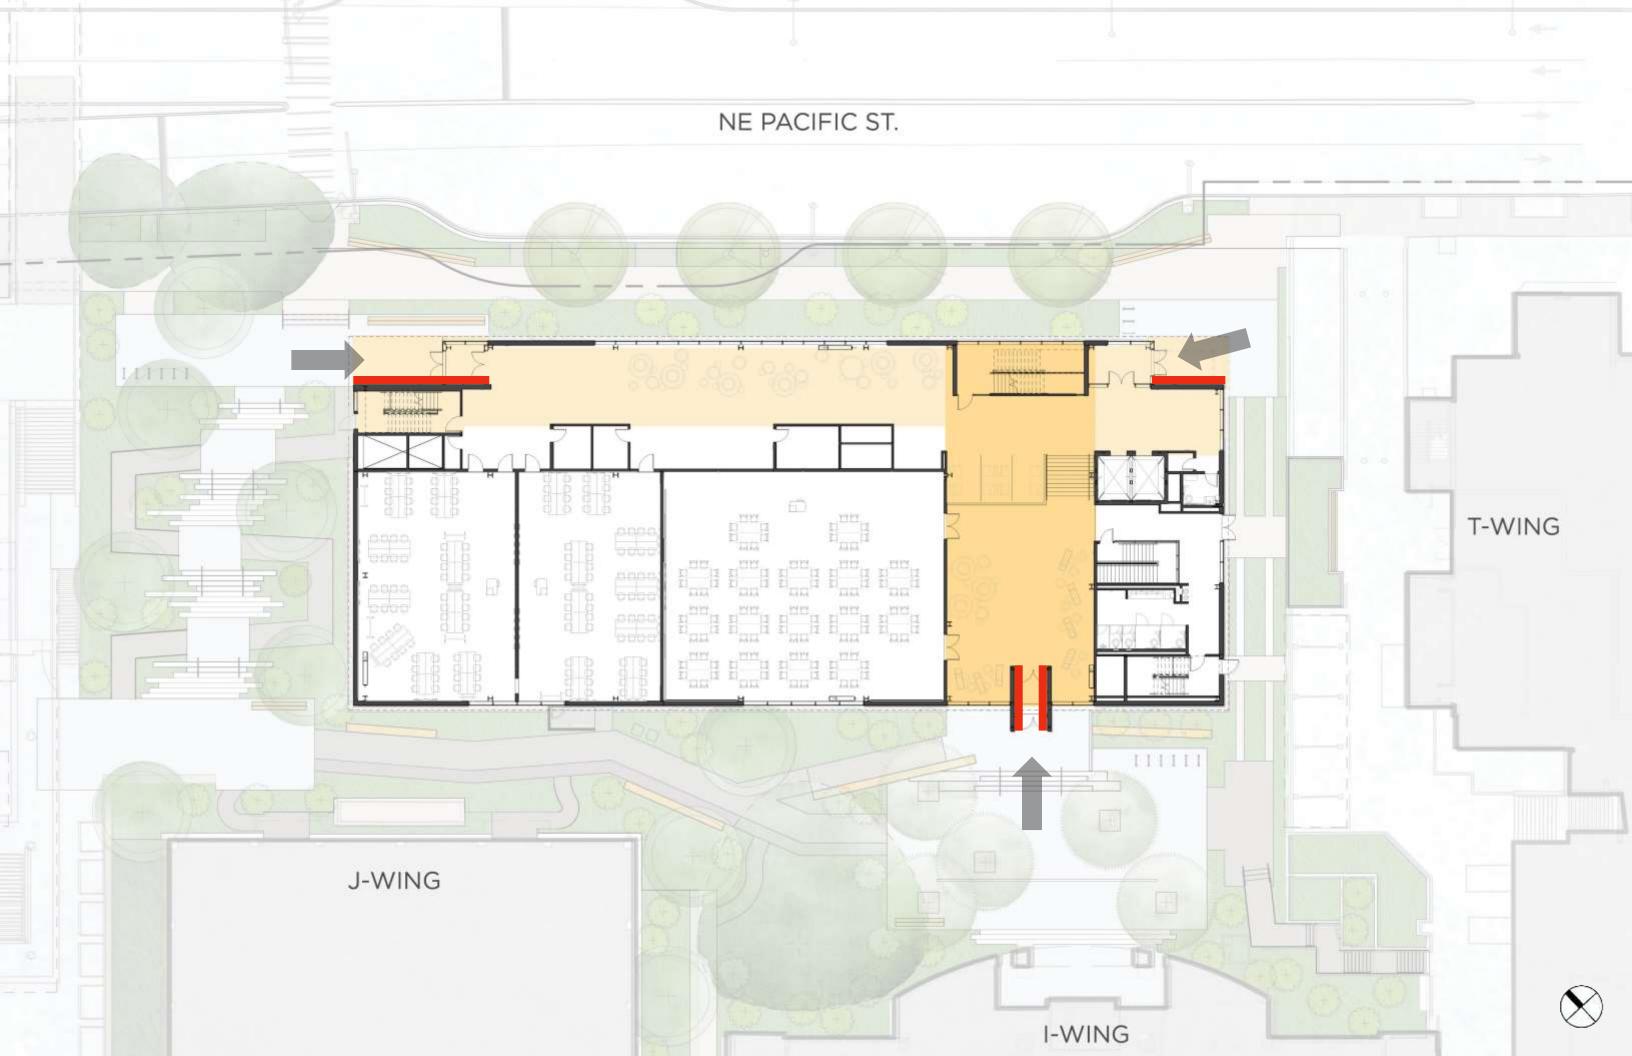

# Shingles and Verticals

SECTION - WINDOW SILL AT CURTAINWALL

Entry and Signage

ACTIVE VESTIBULE EXTERIOR EDGE

NE ENTRANCE

NW ENTRANCE

Interior Experience