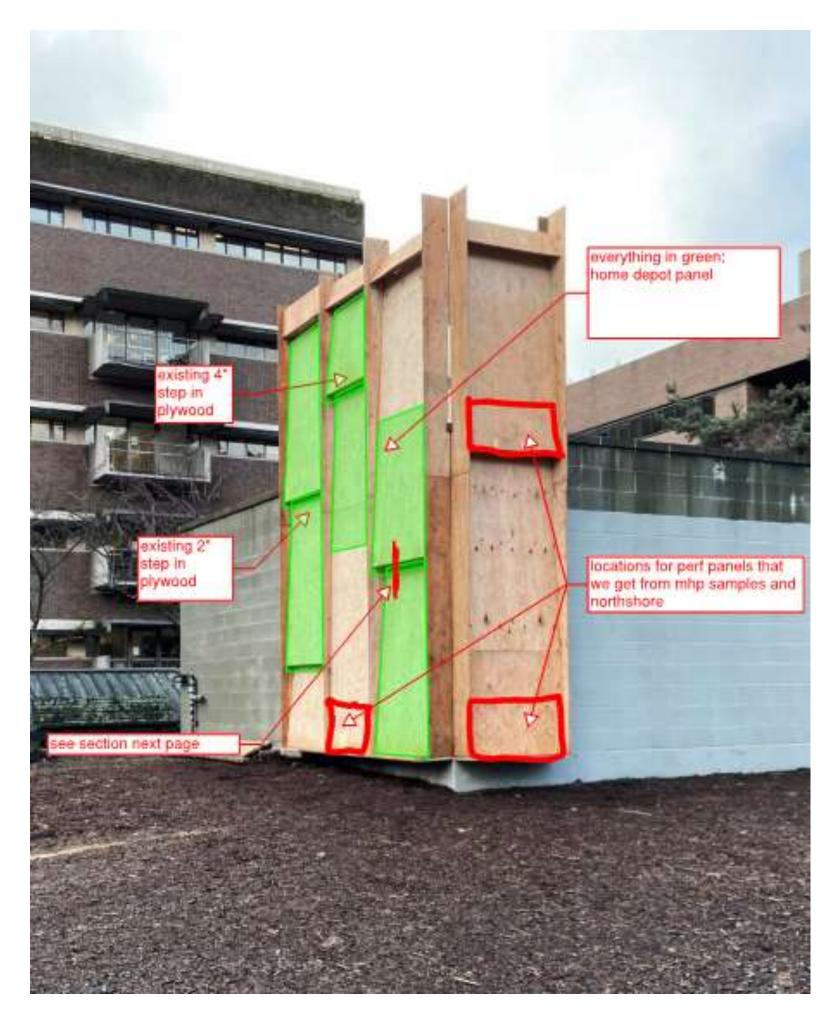

# Shingles and Verticals

SECTION - WINDOW SILL AT CURTAINWALL

Entry and Signage

ACTIVE VESTIBULE EXTERIOR EDGE

NE ENTRANCE

NW ENTRANCE

Interior Experience