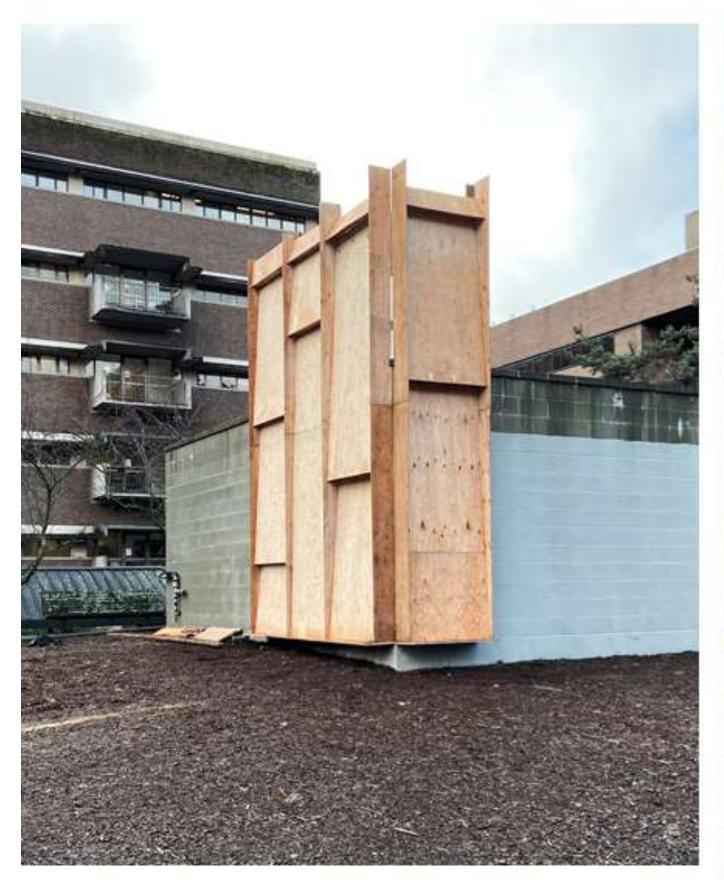

# Shingles and Verticals

SECTION - WINDOW SILL AT CURTAINWALL

Entry and Signage

ACTIVE VESTIBULE EXTERIOR EDGE

NE ENTRANCE

NW ENTRANCE

Interior Experience