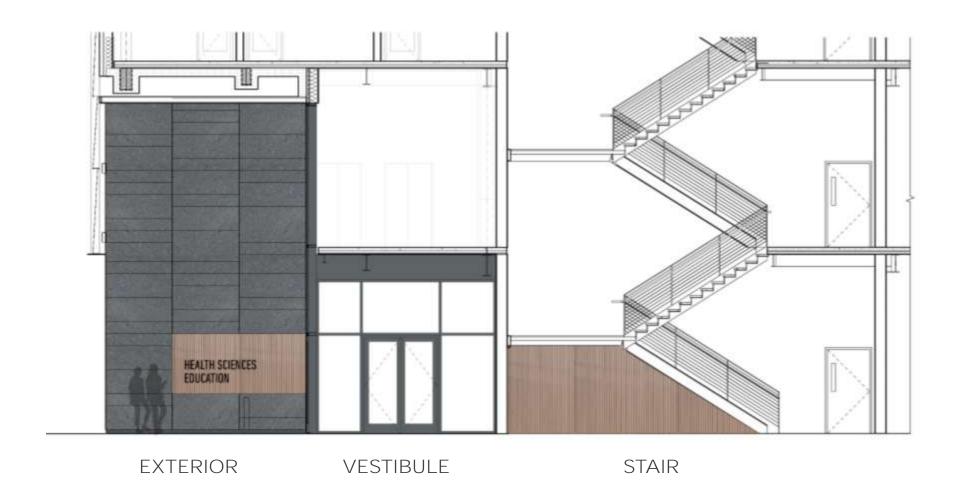

# Shingles and Verticals

SECTION - WINDOW SILL AT CURTAINWALL

Entry and Signage

ACTIVE VESTIBULE EXTERIOR EDGE

NE ENTRANCE

NW ENTRANCE

Interior Experience