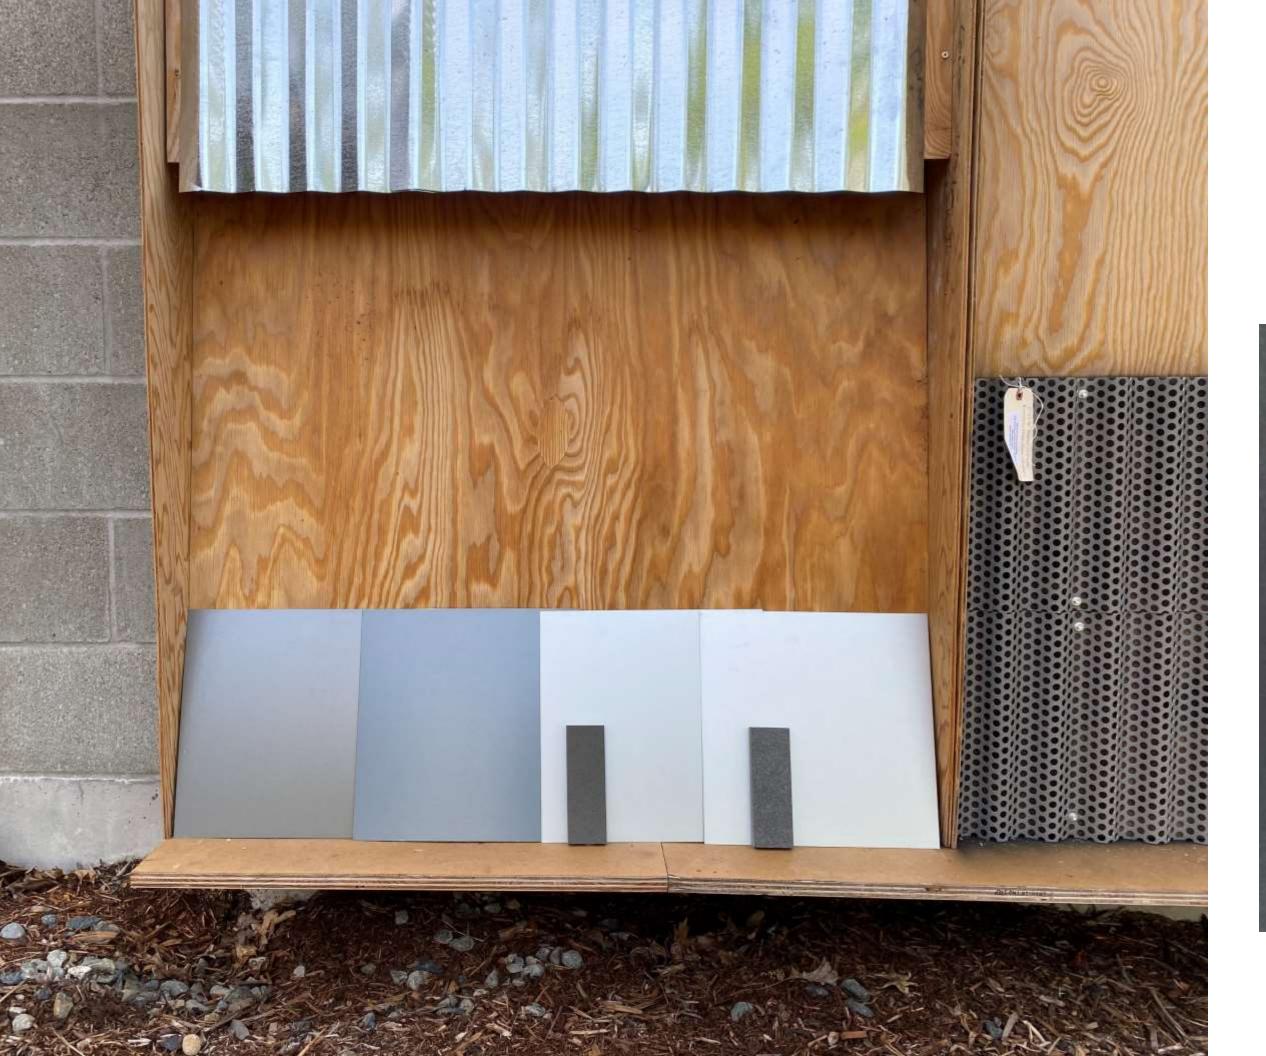

# Shingles and Verticals

SECTION - WINDOW SILL AT CURTAINWALL

Entry and Signage

ACTIVE VESTIBULE EXTERIOR EDGE

NE ENTRANCE

NW ENTRANCE

Interior Experience