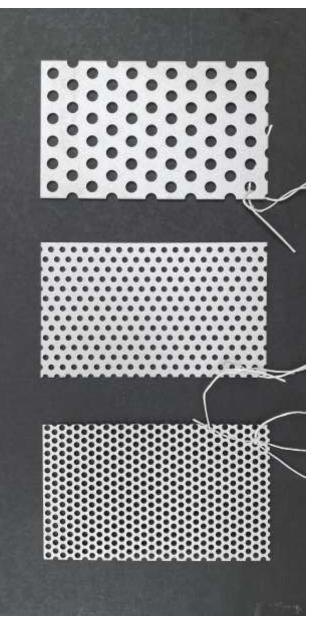

# Shingles and Verticals

SECTION - WINDOW SILL AT CURTAINWALL

Entry and Signage

ACTIVE VESTIBULE EXTERIOR EDGE

NE ENTRANCE

NW ENTRANCE

Interior Experience