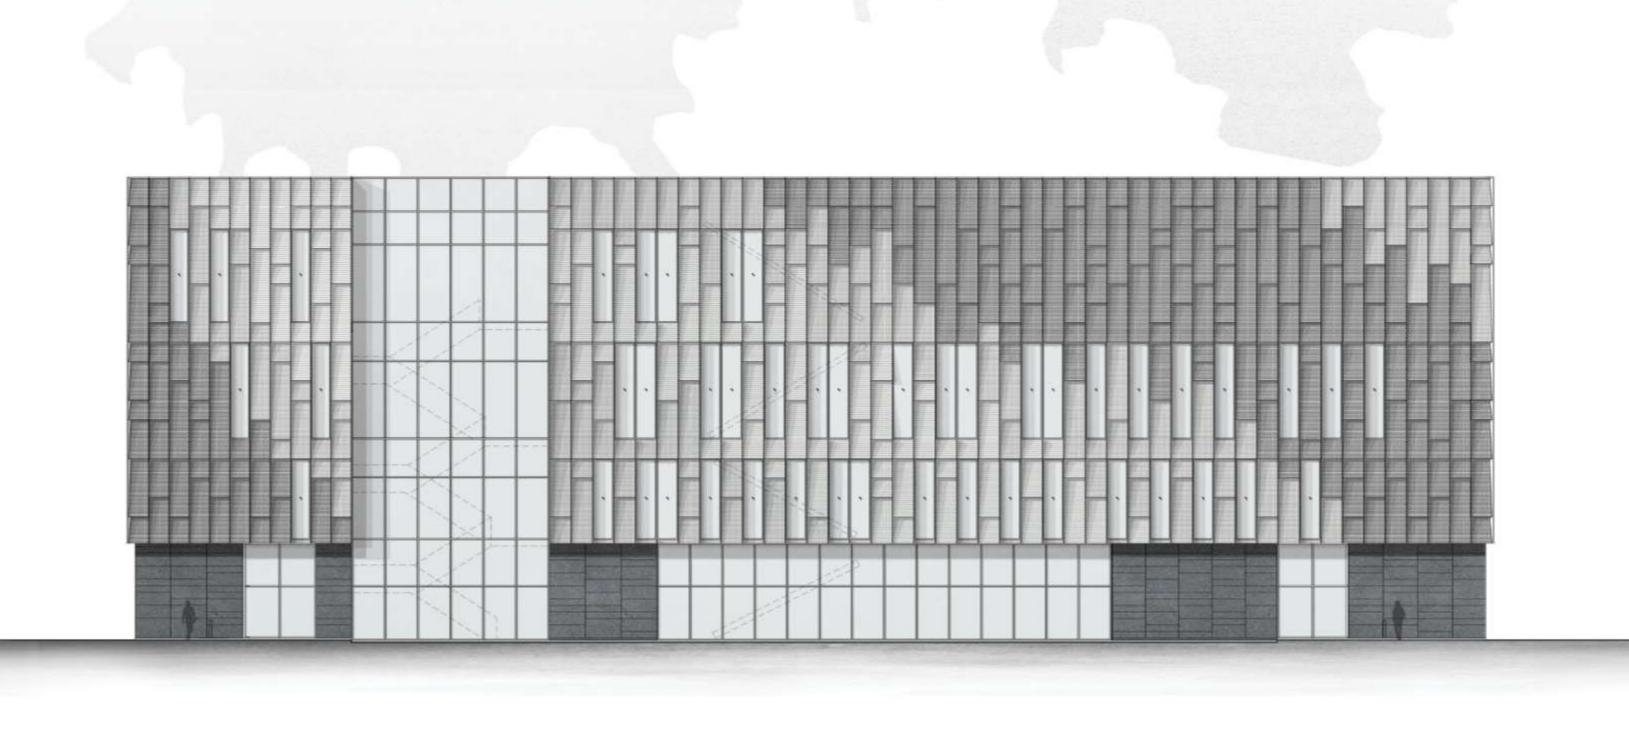

# Shingles and Verticals

SECTION - WINDOW SILL AT CURTAINWALL

Entry and Signage

ACTIVE VESTIBULE EXTERIOR EDGE

NE ENTRANCE

NW ENTRANCE

Interior Experience