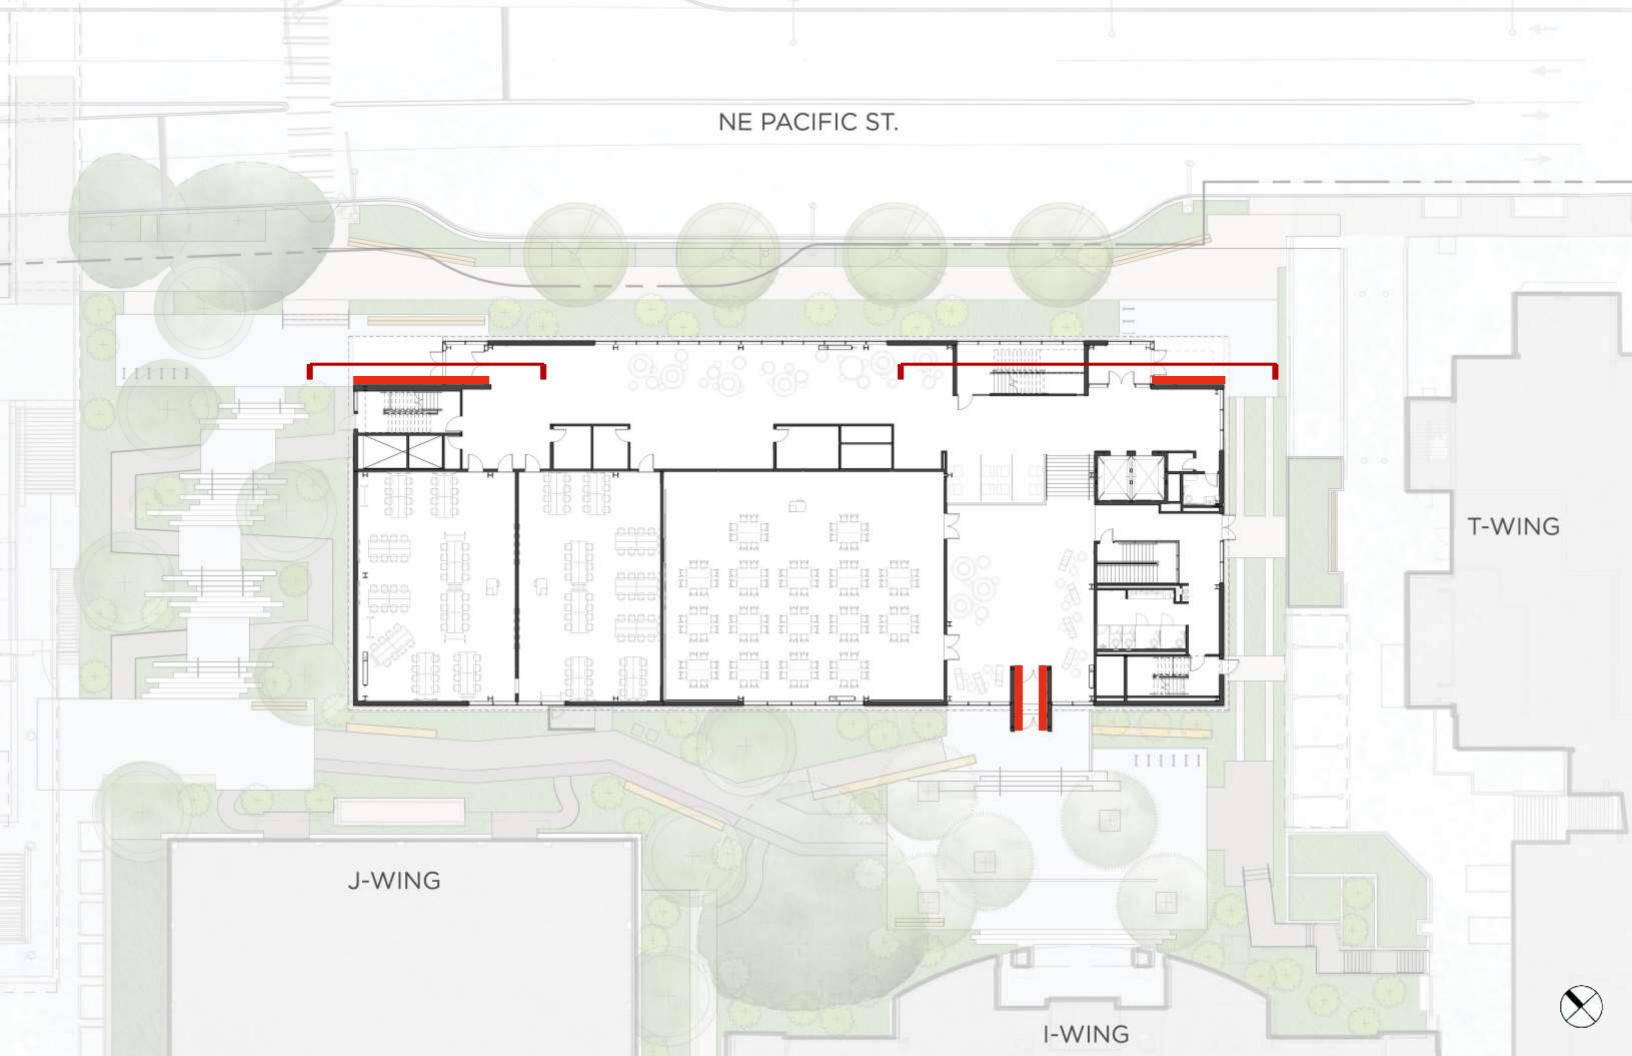

# Shingles and Verticals

SECTION - WINDOW SILL AT CURTAINWALL

Entry and Signage

ACTIVE VESTIBULE EXTERIOR EDGE

NE ENTRANCE

NW ENTRANCE

Interior Experience