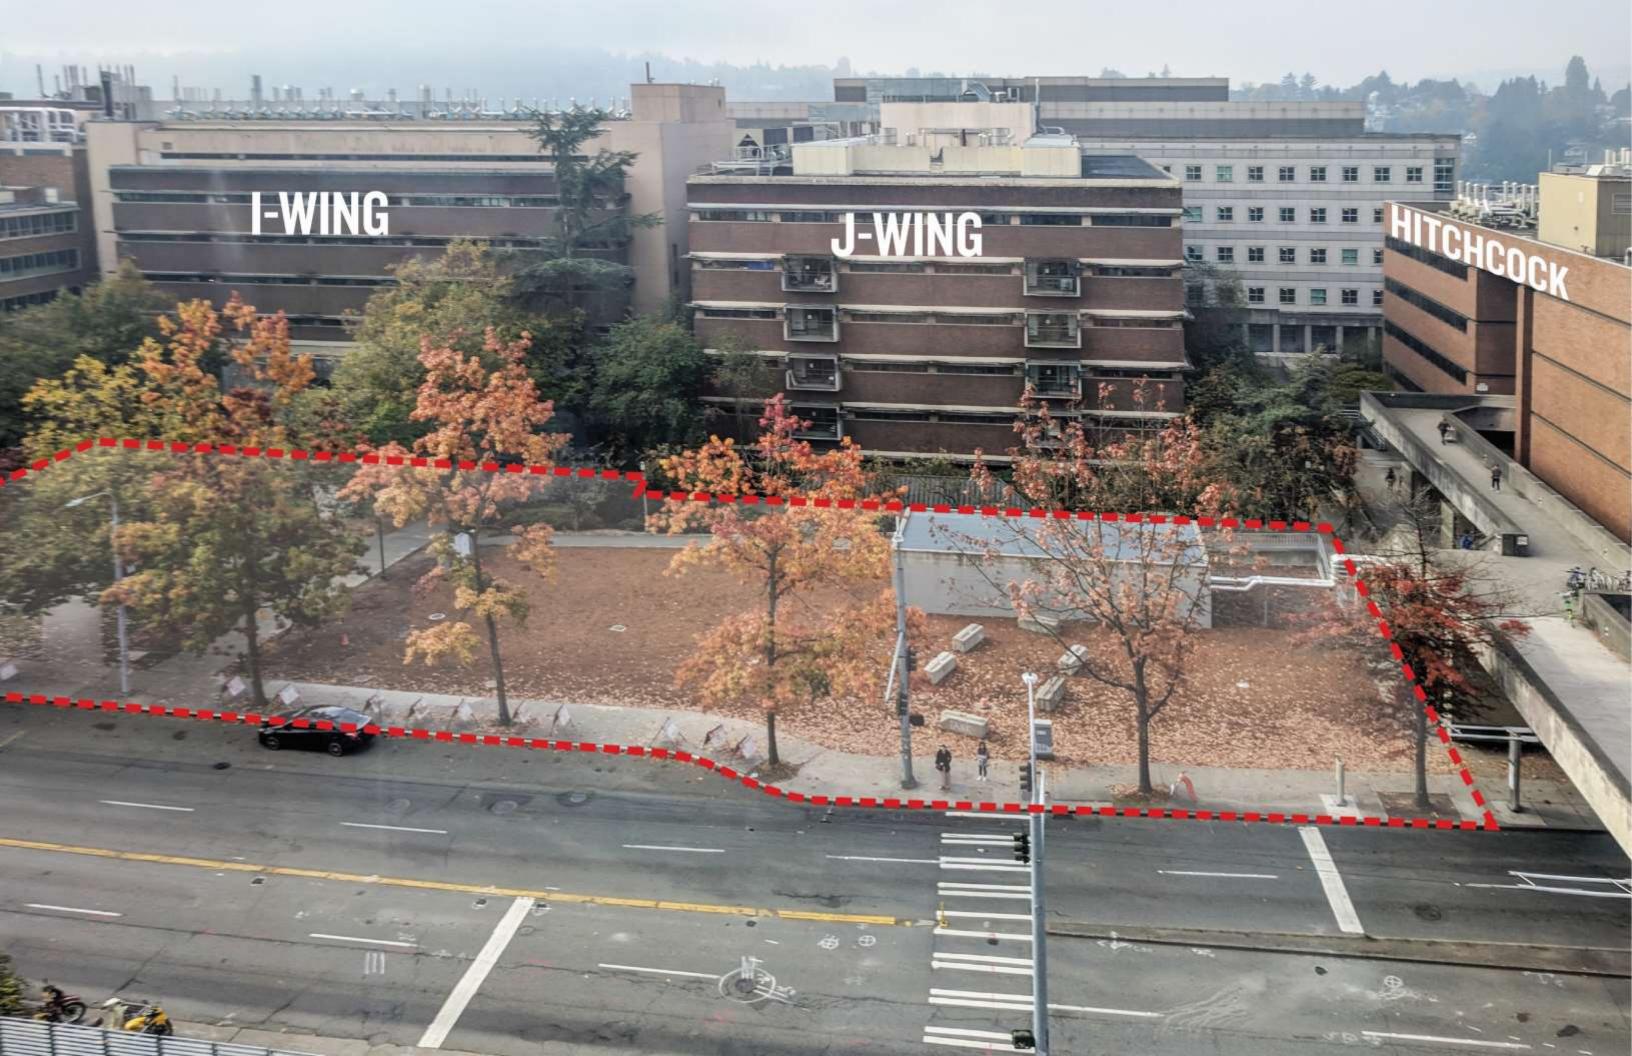

# Shingles and Verticals

SECTION - WINDOW SILL AT CURTAINWALL

Entry and Signage

ACTIVE VESTIBULE EXTERIOR EDGE

NE ENTRANCE

NW ENTRANCE

Interior Experience