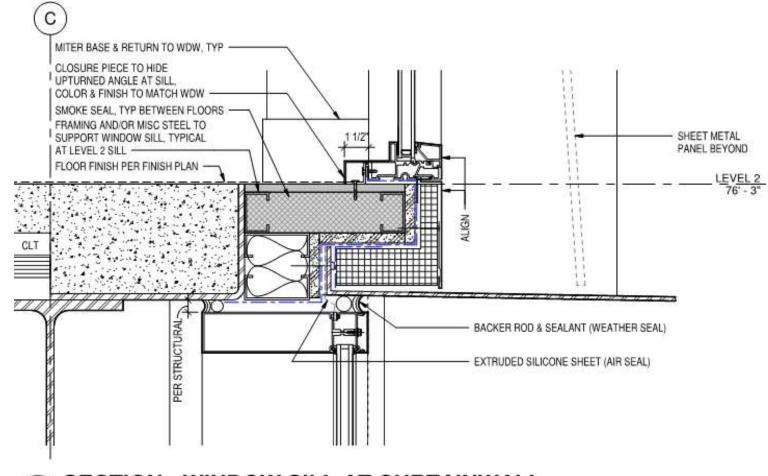

# Shingles and Verticals

SECTION - WINDOW SILL AT CURTAINWALL

Entry and Signage

ACTIVE VESTIBULE EXTERIOR EDGE

NE ENTRANCE

NW ENTRANCE

Interior Experience