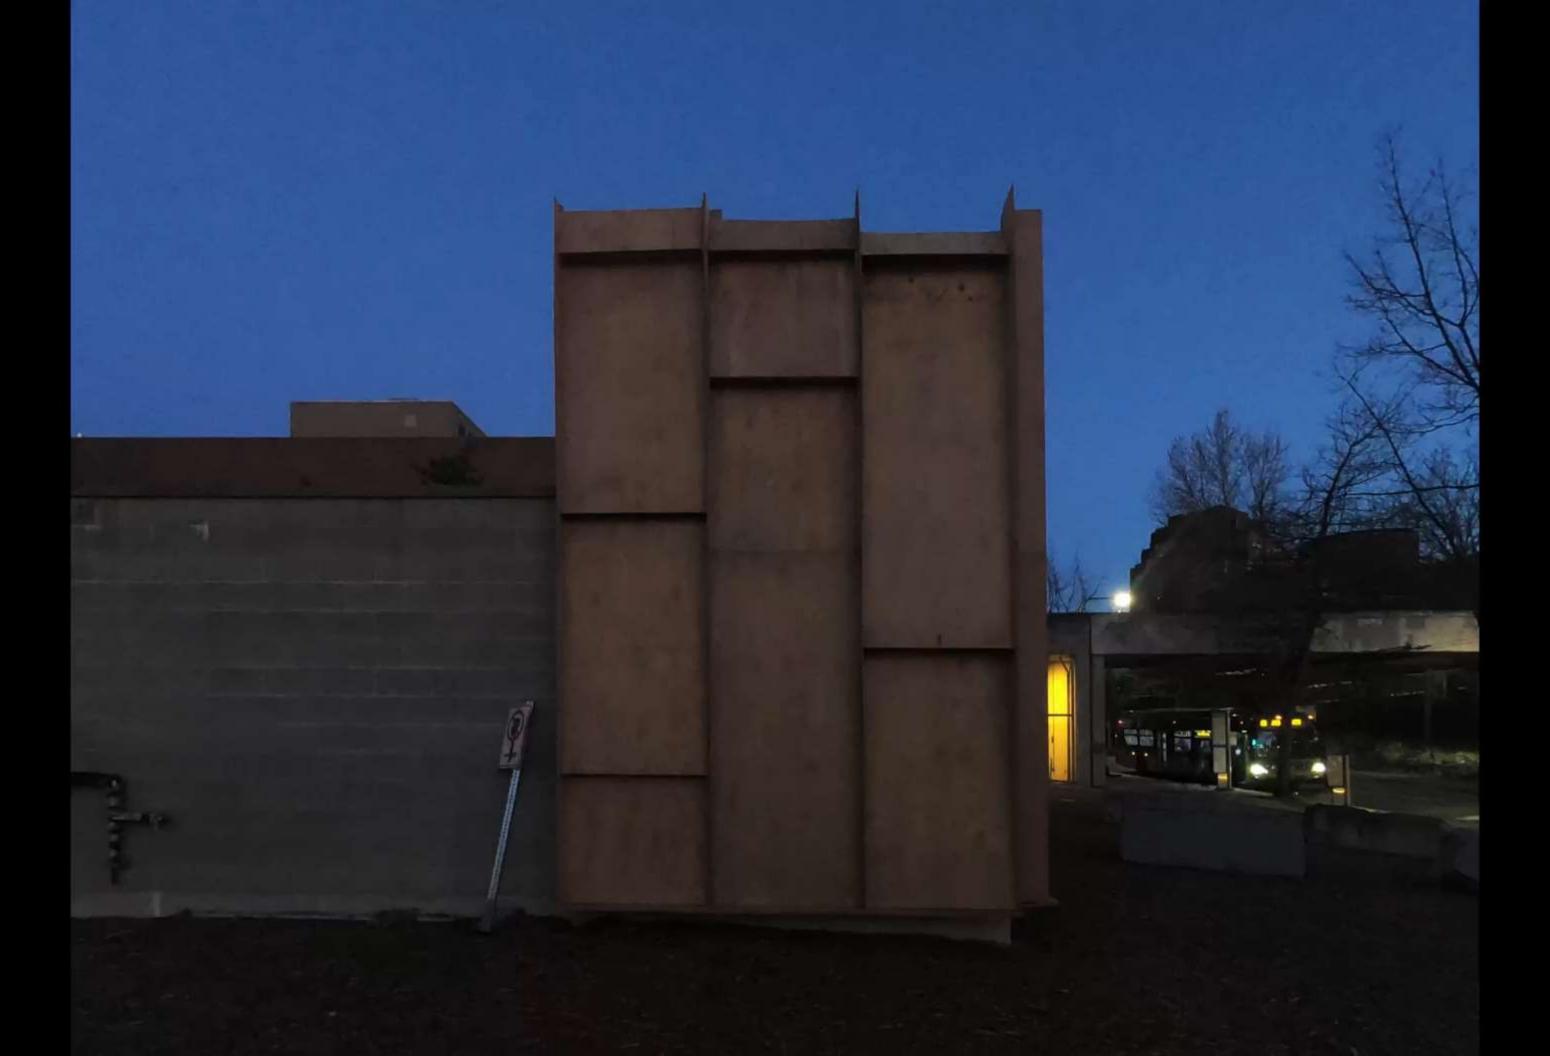

# Shingles and Verticals

SECTION - WINDOW SILL AT CURTAINWALL

Entry and Signage

ACTIVE VESTIBULE EXTERIOR EDGE

NE ENTRANCE

NW ENTRANCE

Interior Experience