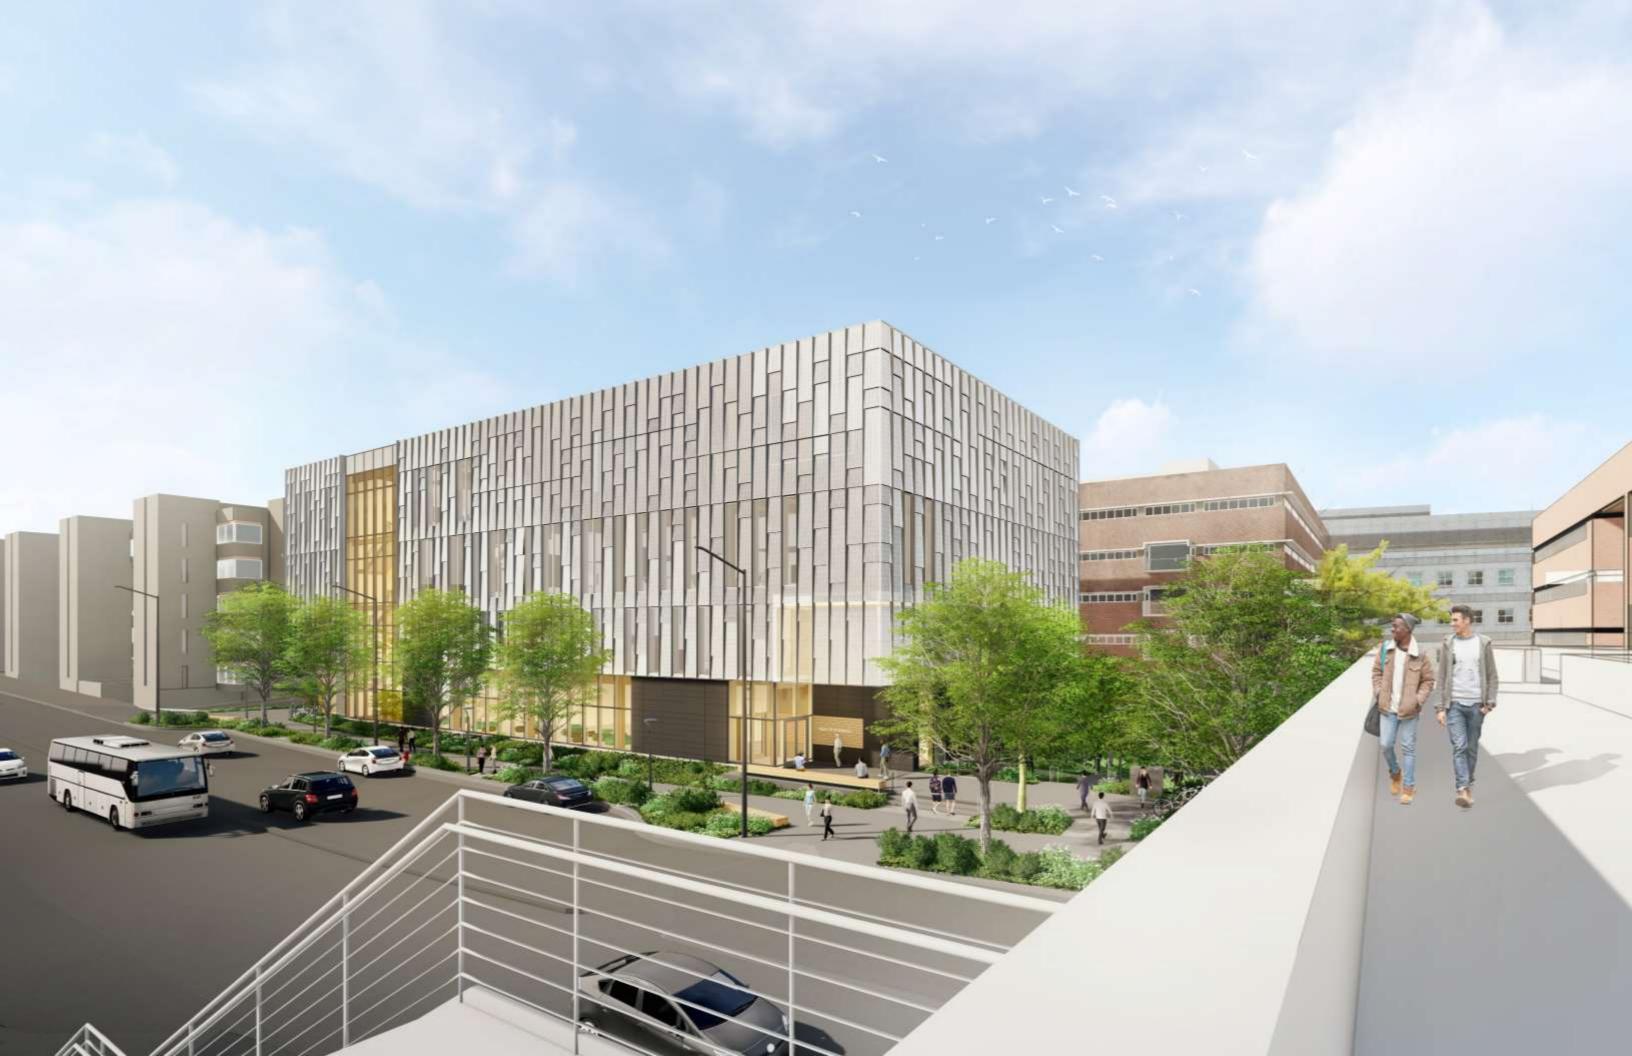

# Shingles and Verticals

SECTION - WINDOW SILL AT CURTAINWALL

Entry and Signage

ACTIVE VESTIBULE EXTERIOR EDGE

NE ENTRANCE

NW ENTRANCE

Interior Experience