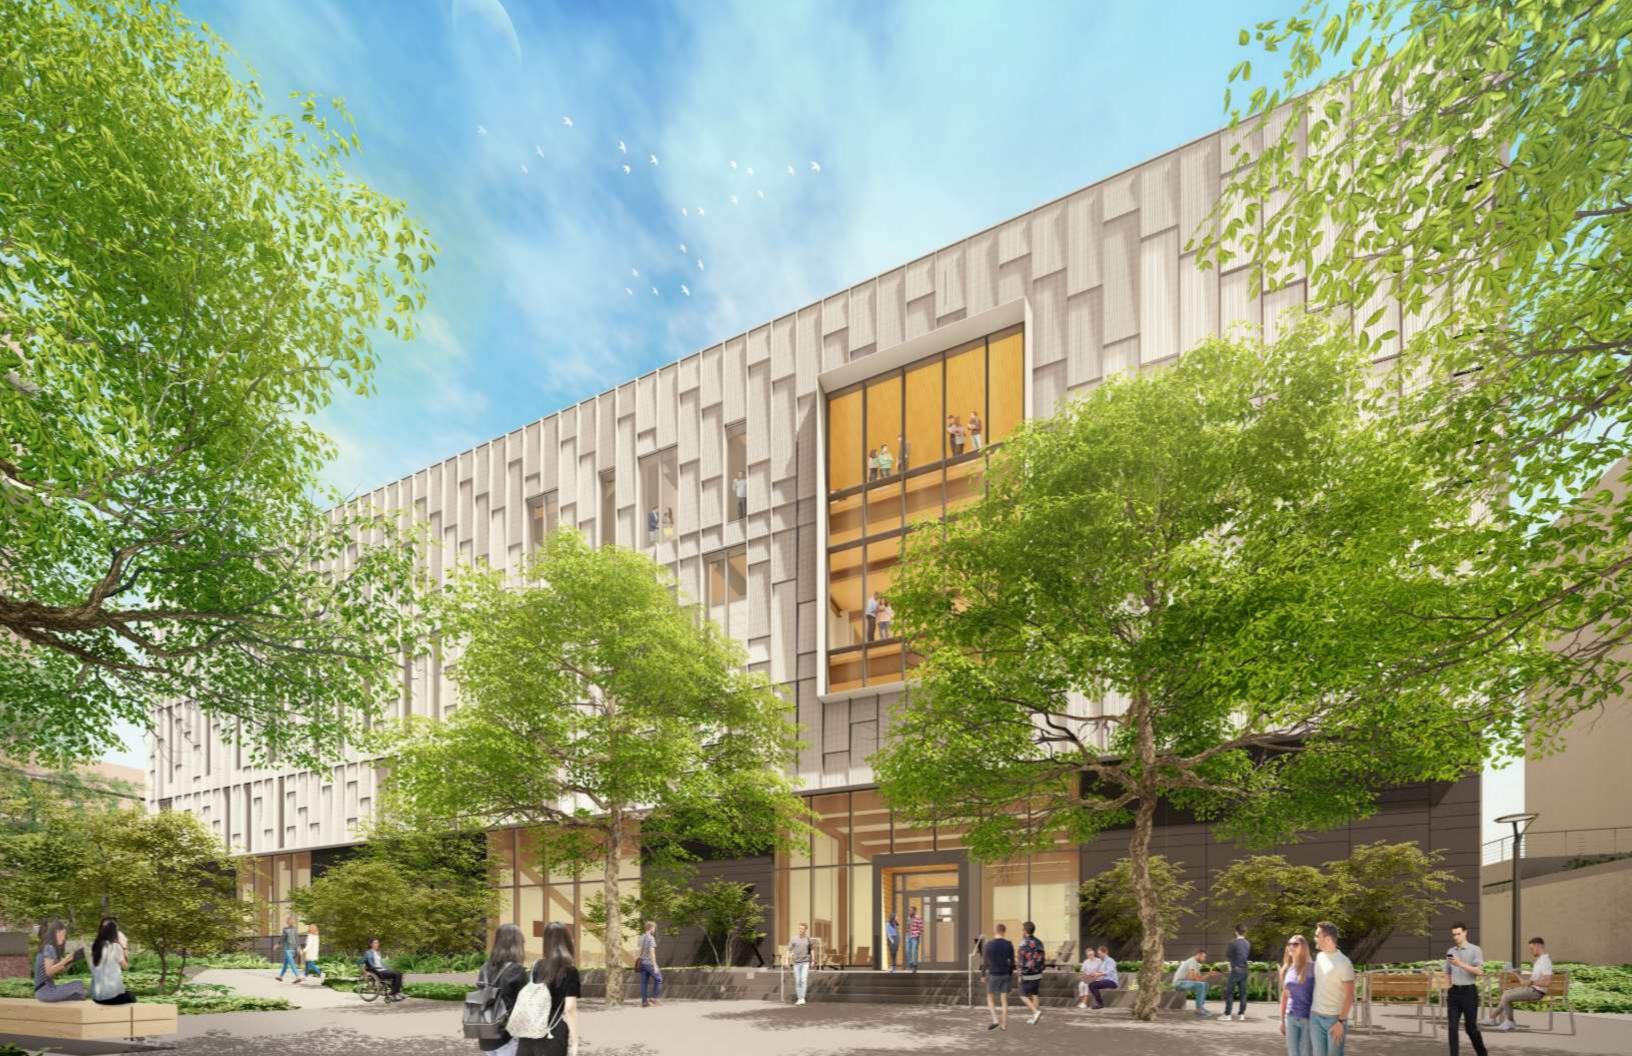

# Shingles and Verticals

SECTION - WINDOW SILL AT CURTAINWALL

Entry and Signage

ACTIVE VESTIBULE EXTERIOR EDGE

NE ENTRANCE

NW ENTRANCE

Interior Experience