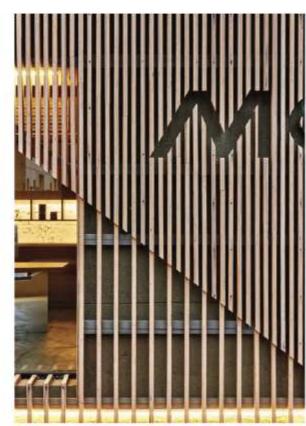

# Shingles and Verticals

SECTION - WINDOW SILL AT CURTAINWALL

Entry and Signage

ACTIVE VESTIBULE EXTERIOR EDGE

NE ENTRANCE

NW ENTRANCE

Interior Experience