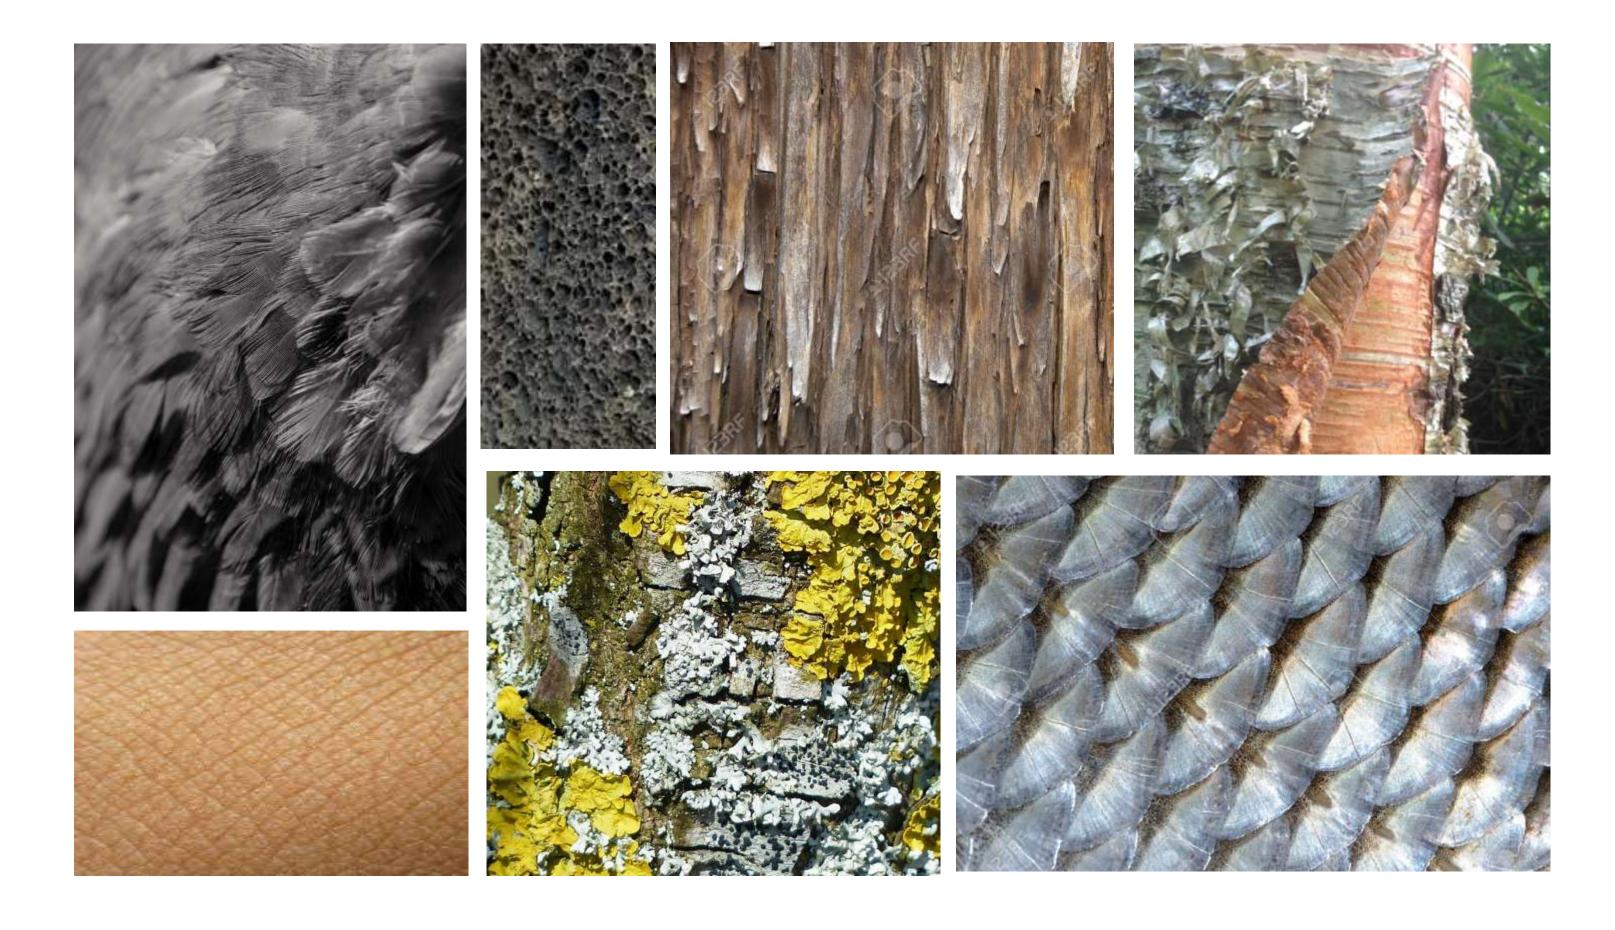

# Shingles and Verticals

SECTION - WINDOW SILL AT CURTAINWALL

Entry and Signage

ACTIVE VESTIBULE EXTERIOR EDGE

NE ENTRANCE

NW ENTRANCE

Interior Experience