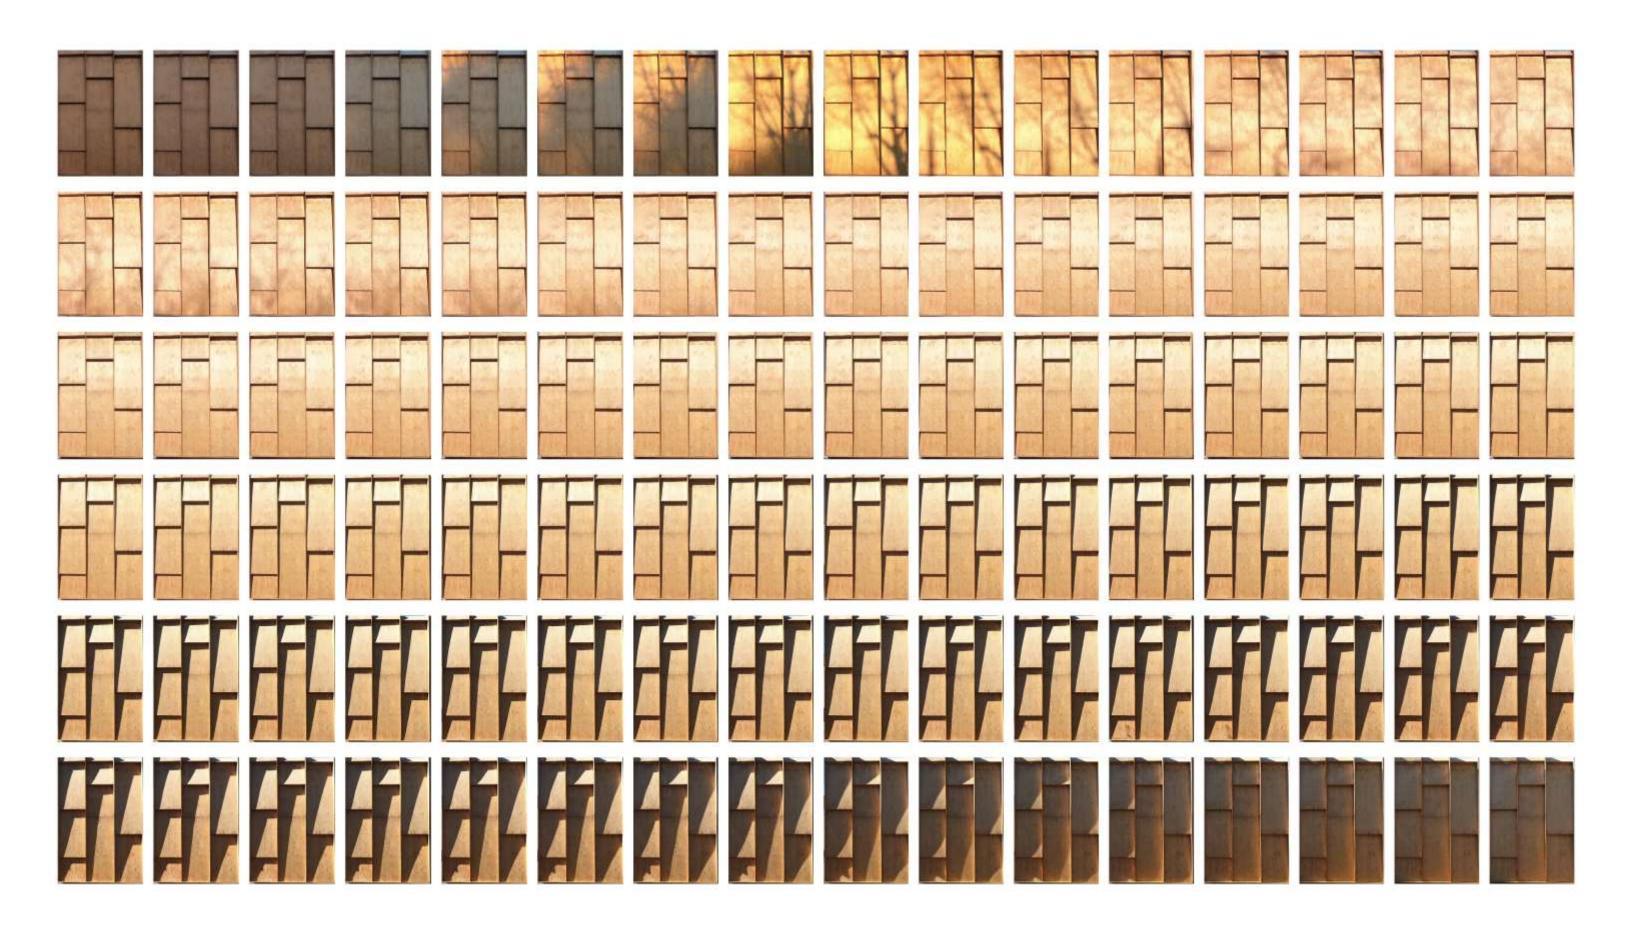

# Shingles and Verticals

SECTION - WINDOW SILL AT CURTAINWALL

Entry and Signage

ACTIVE VESTIBULE EXTERIOR EDGE

NE ENTRANCE

NW ENTRANCE

Interior Experience