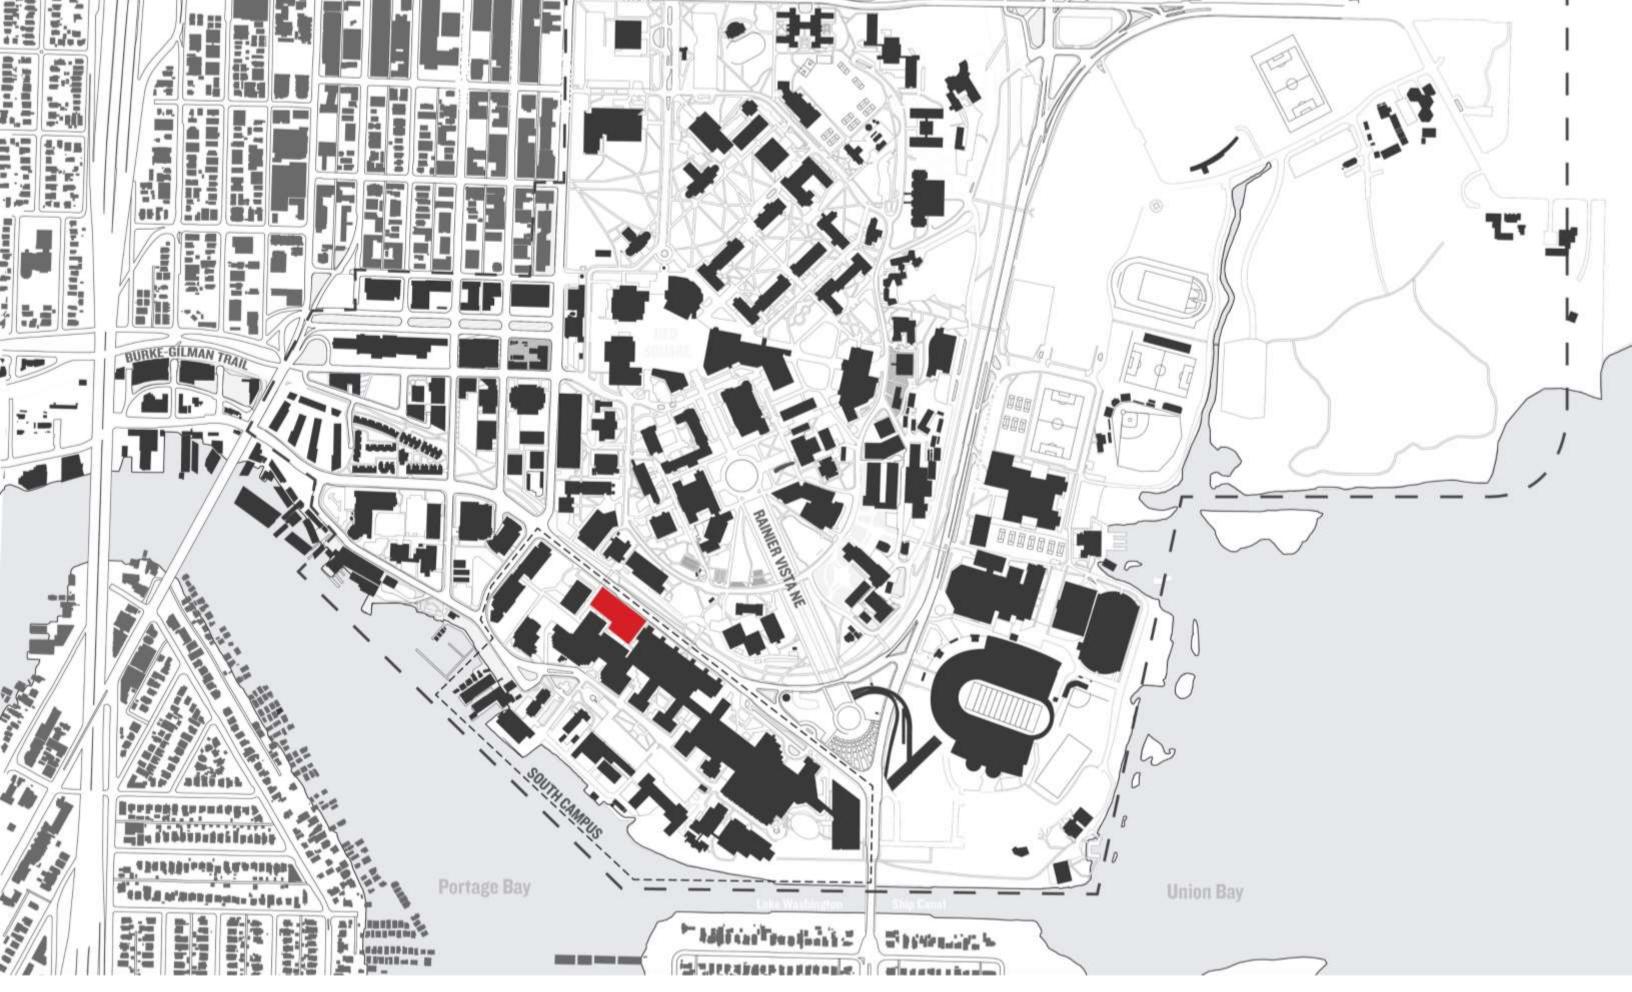

# Shingles and Verticals

SECTION - WINDOW SILL AT CURTAINWALL

Entry and Signage

ACTIVE VESTIBULE EXTERIOR EDGE

NE ENTRANCE

NW ENTRANCE

Interior Experience