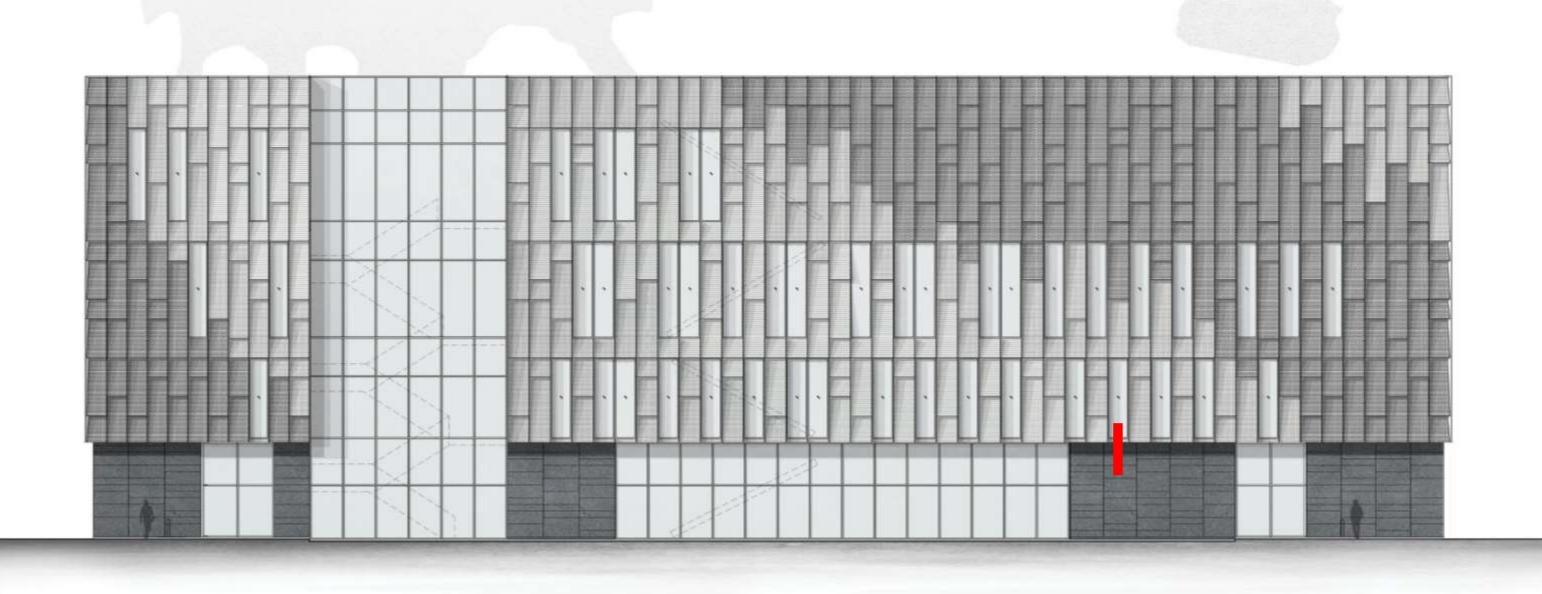

# Shingles and Verticals

SECTION - WINDOW SILL AT CURTAINWALL

Entry and Signage

ACTIVE VESTIBULE EXTERIOR EDGE

NE ENTRANCE

NW ENTRANCE

Interior Experience