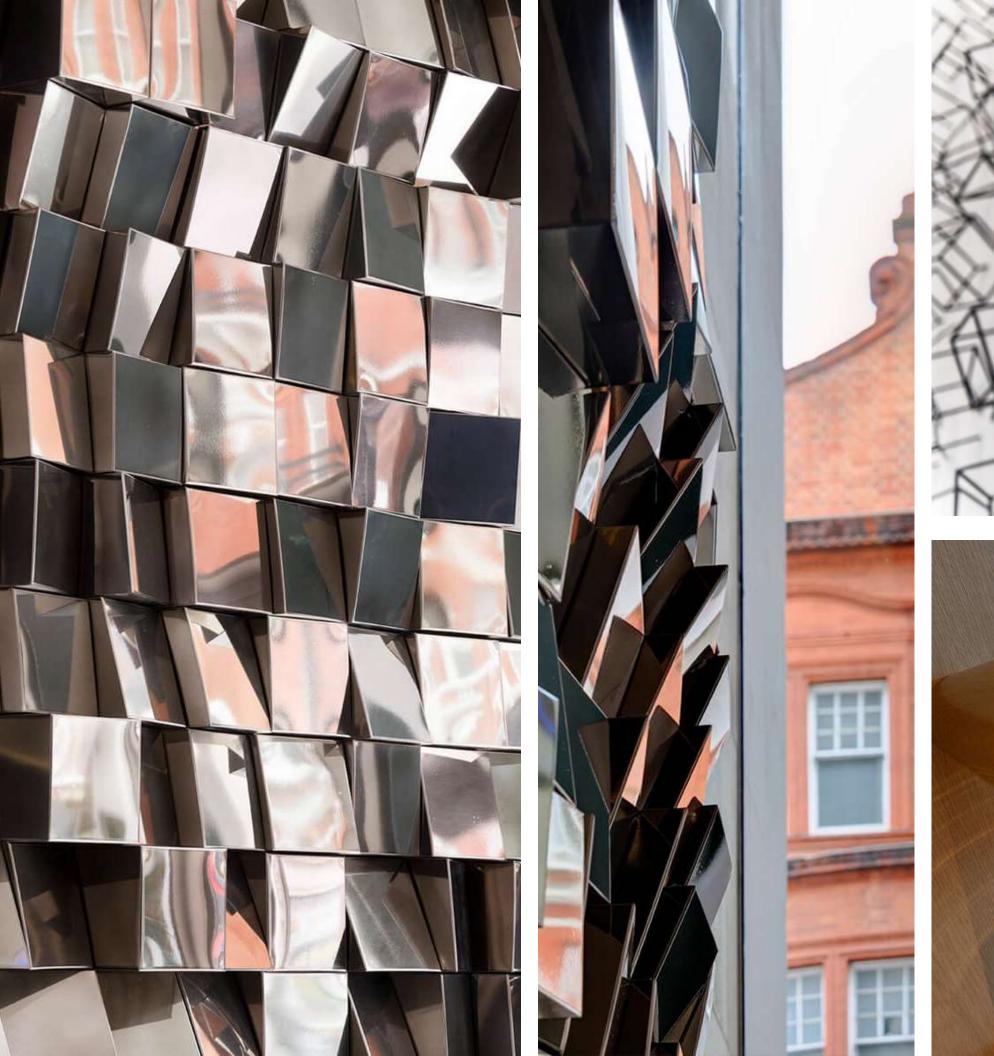

# Shingles and Verticals

SECTION - WINDOW SILL AT CURTAINWALL

Entry and Signage

ACTIVE VESTIBULE EXTERIOR EDGE

NE ENTRANCE

NW ENTRANCE

Interior Experience