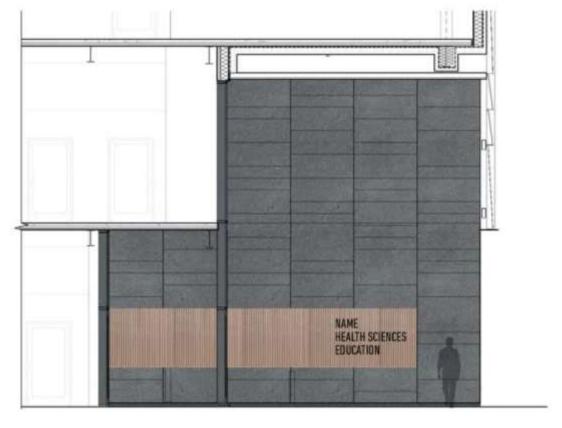

# Shingles and Verticals

SECTION - WINDOW SILL AT CURTAINWALL

Entry and Signage

ACTIVE VESTIBULE EXTERIOR EDGE

NE ENTRANCE

NW ENTRANCE

Interior Experience