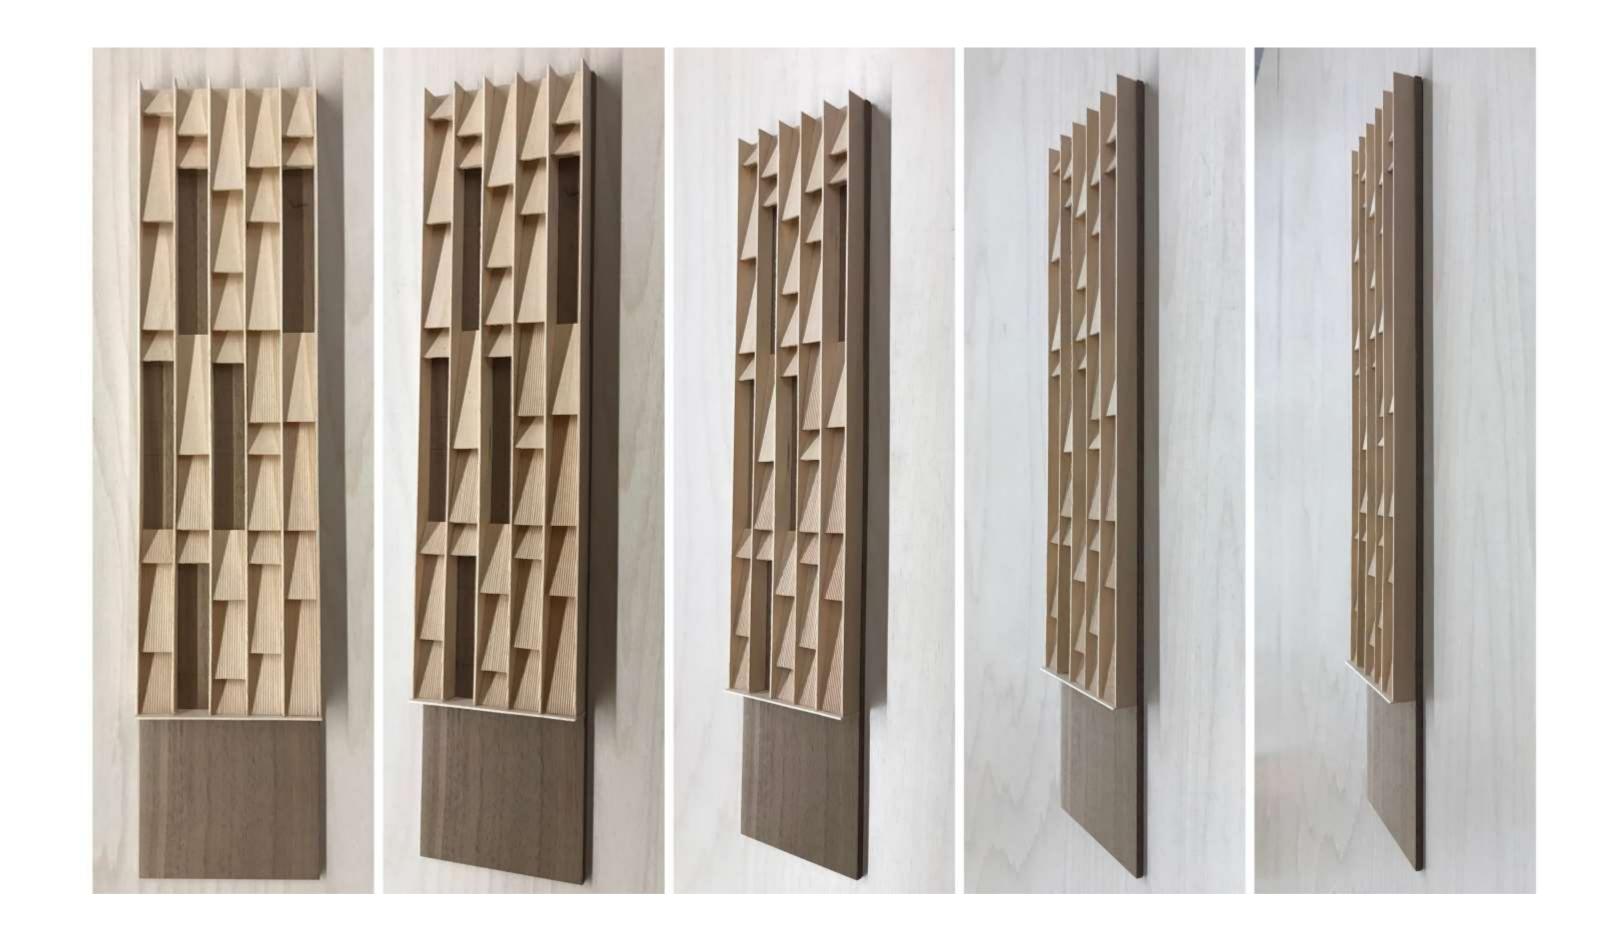

# Shingles and Verticals

SECTION - WINDOW SILL AT CURTAINWALL

Entry and Signage

ACTIVE VESTIBULE EXTERIOR EDGE

NE ENTRANCE

NW ENTRANCE

Interior Experience