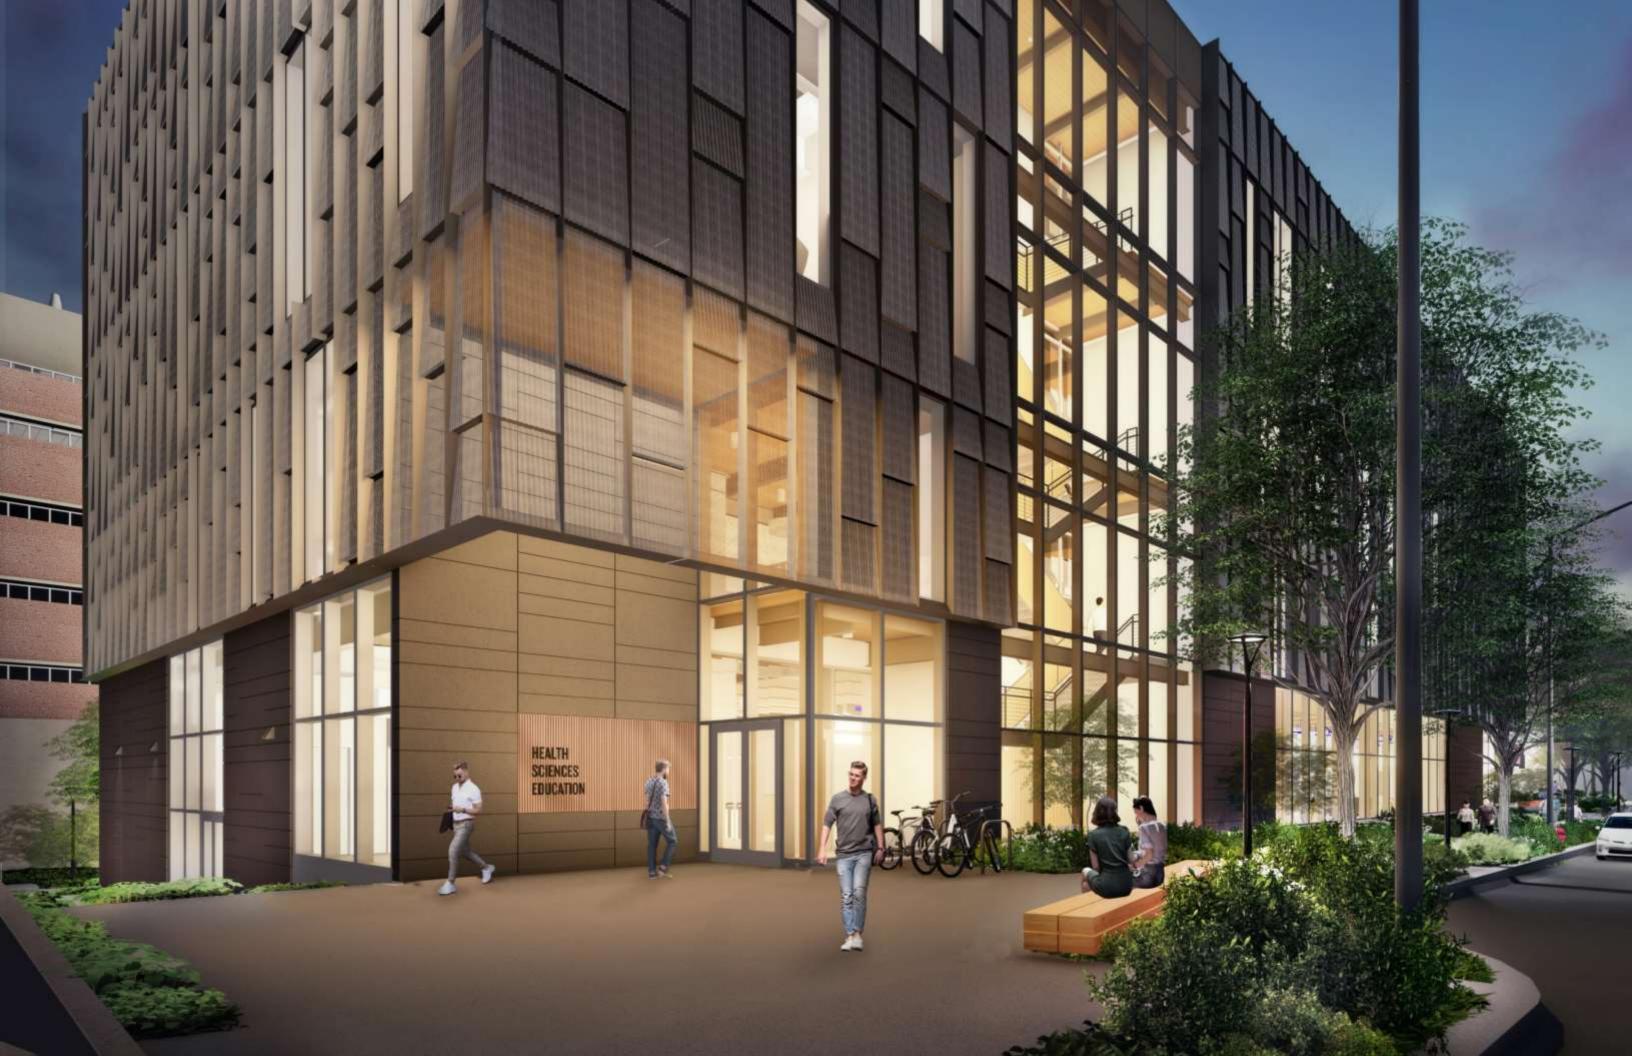

# Shingles and Verticals

SECTION - WINDOW SILL AT CURTAINWALL

Entry and Signage

ACTIVE VESTIBULE EXTERIOR EDGE

NE ENTRANCE

NW ENTRANCE

Interior Experience