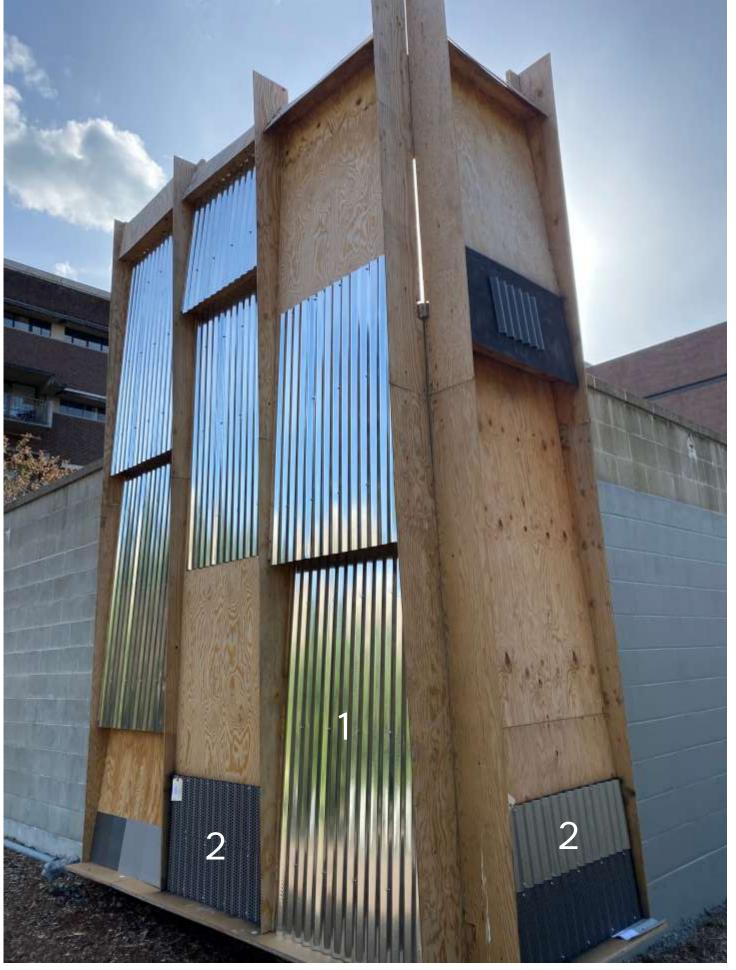

# Shingles and Verticals

SECTION - WINDOW SILL AT CURTAINWALL

Entry and Signage

ACTIVE VESTIBULE EXTERIOR EDGE

NE ENTRANCE

NW ENTRANCE

Interior Experience