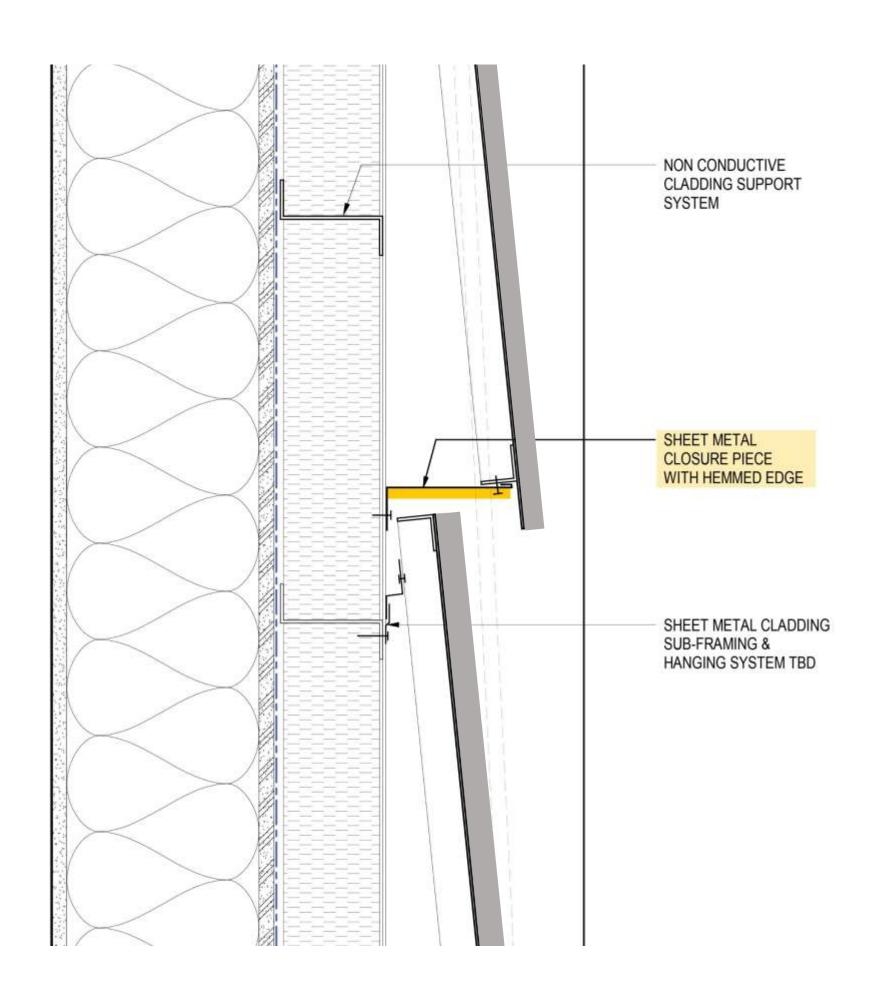

# Shingles and Verticals

SECTION - WINDOW SILL AT CURTAINWALL

Entry and Signage

ACTIVE VESTIBULE EXTERIOR EDGE

NE ENTRANCE

NW ENTRANCE

Interior Experience