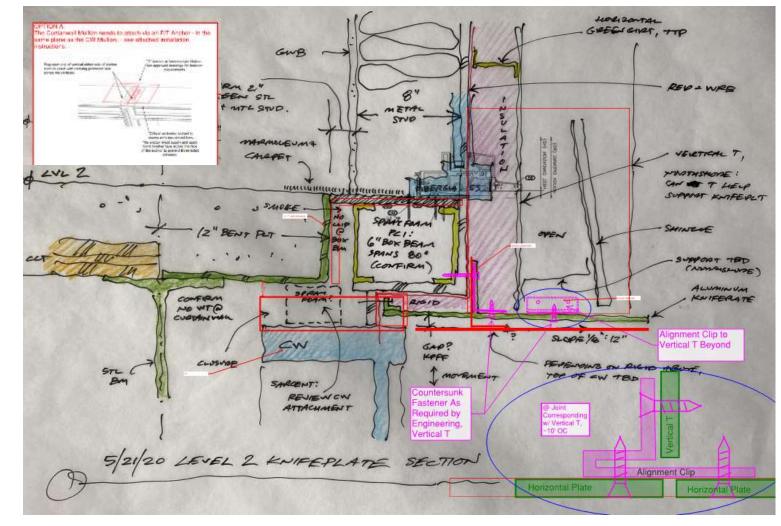

# Shingles and Verticals

SECTION - WINDOW SILL AT CURTAINWALL

Entry and Signage

ACTIVE VESTIBULE EXTERIOR EDGE

NE ENTRANCE

NW ENTRANCE

Interior Experience