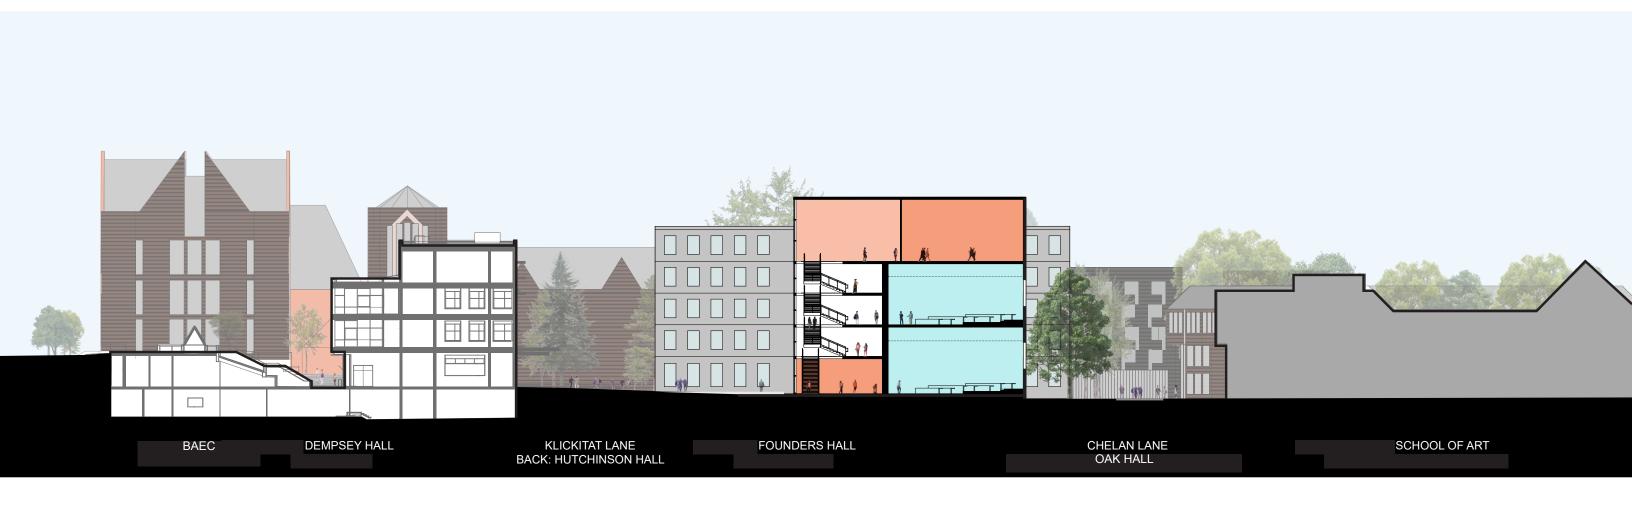

# **Stevens Way Elevation**

SCHOOL OF ART CHELAN LANE FOUNDERS HALL KLICKITAT WAY FRONT: DEMPSEY HALL MIDDLE: PACCAR HALL BACK: DENNY HALL