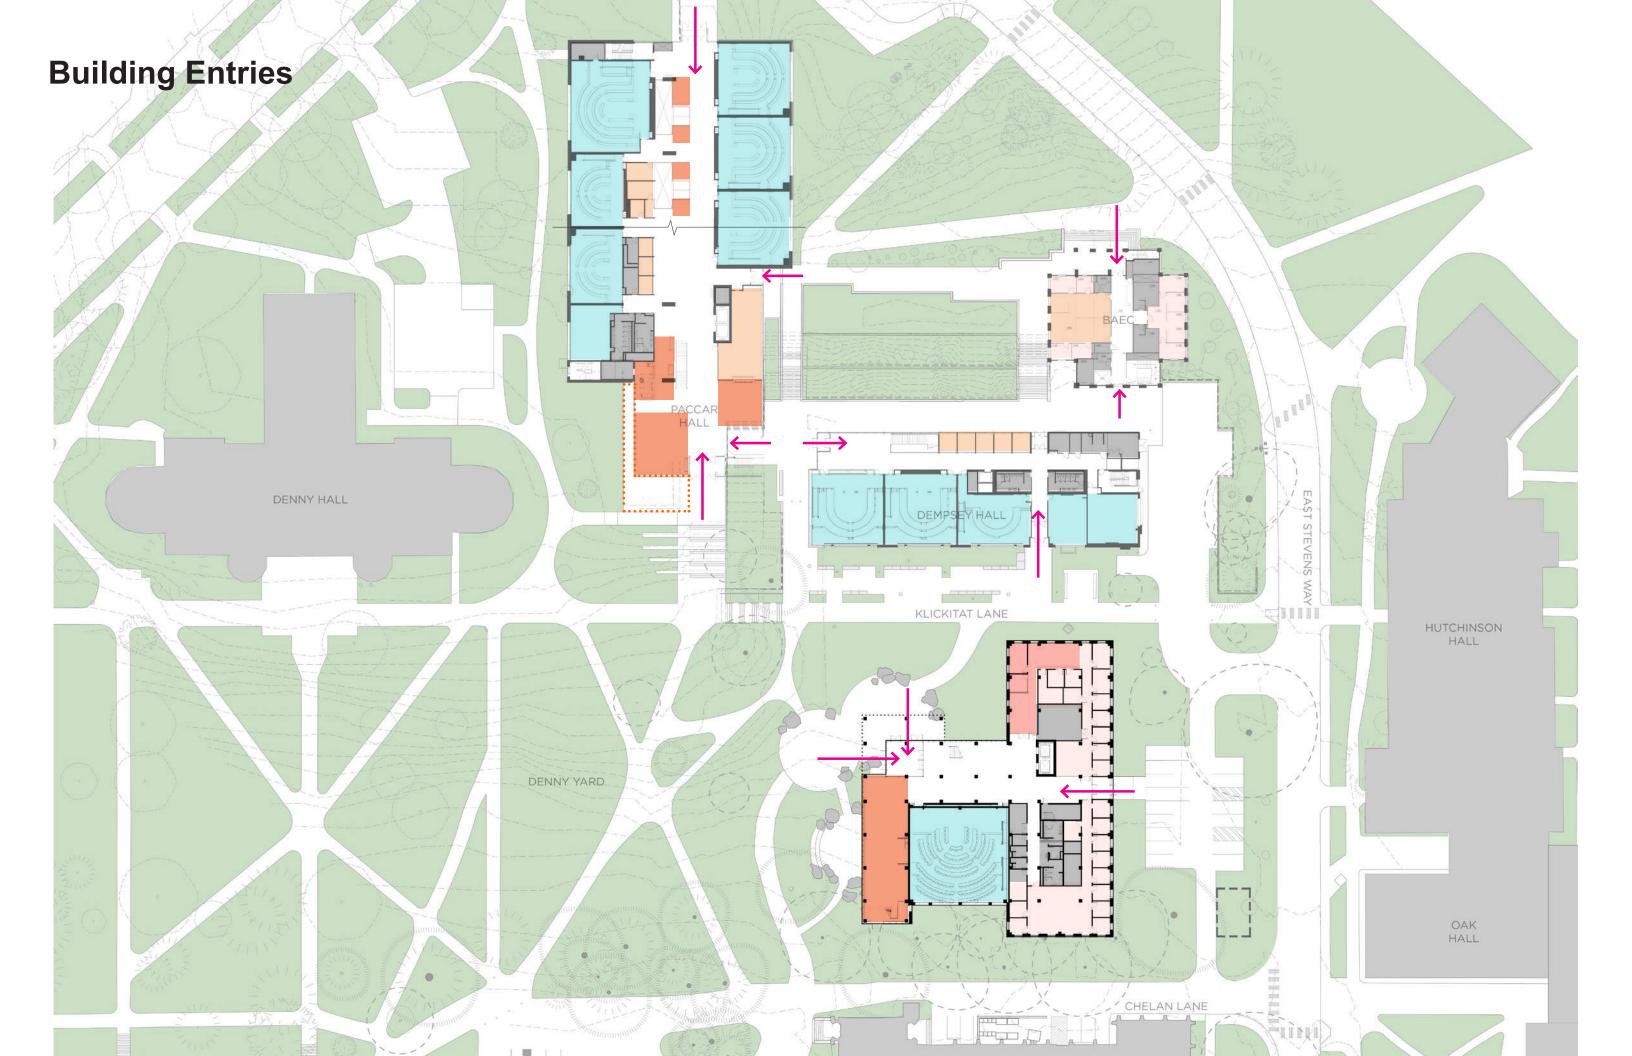

### **Architectural Commission Feedback** – 16 July

- Supportive of the general building massing and siting approach.
- More generous entry area recommended at main entry doors.
- Consider building activity + pedestrian engagement at Chelan Way
- Question regarding circulation to Event Space
- Priority to save the Sequoia on Stevens Way (and as many exceptional trees as possible) when siting the building.
- Recommended increasing the planting area along Stevens Way if parking program is reduced.
- Further study recommended for the engagement of the building and deck with the slope of the yard and pedestrian pathways.