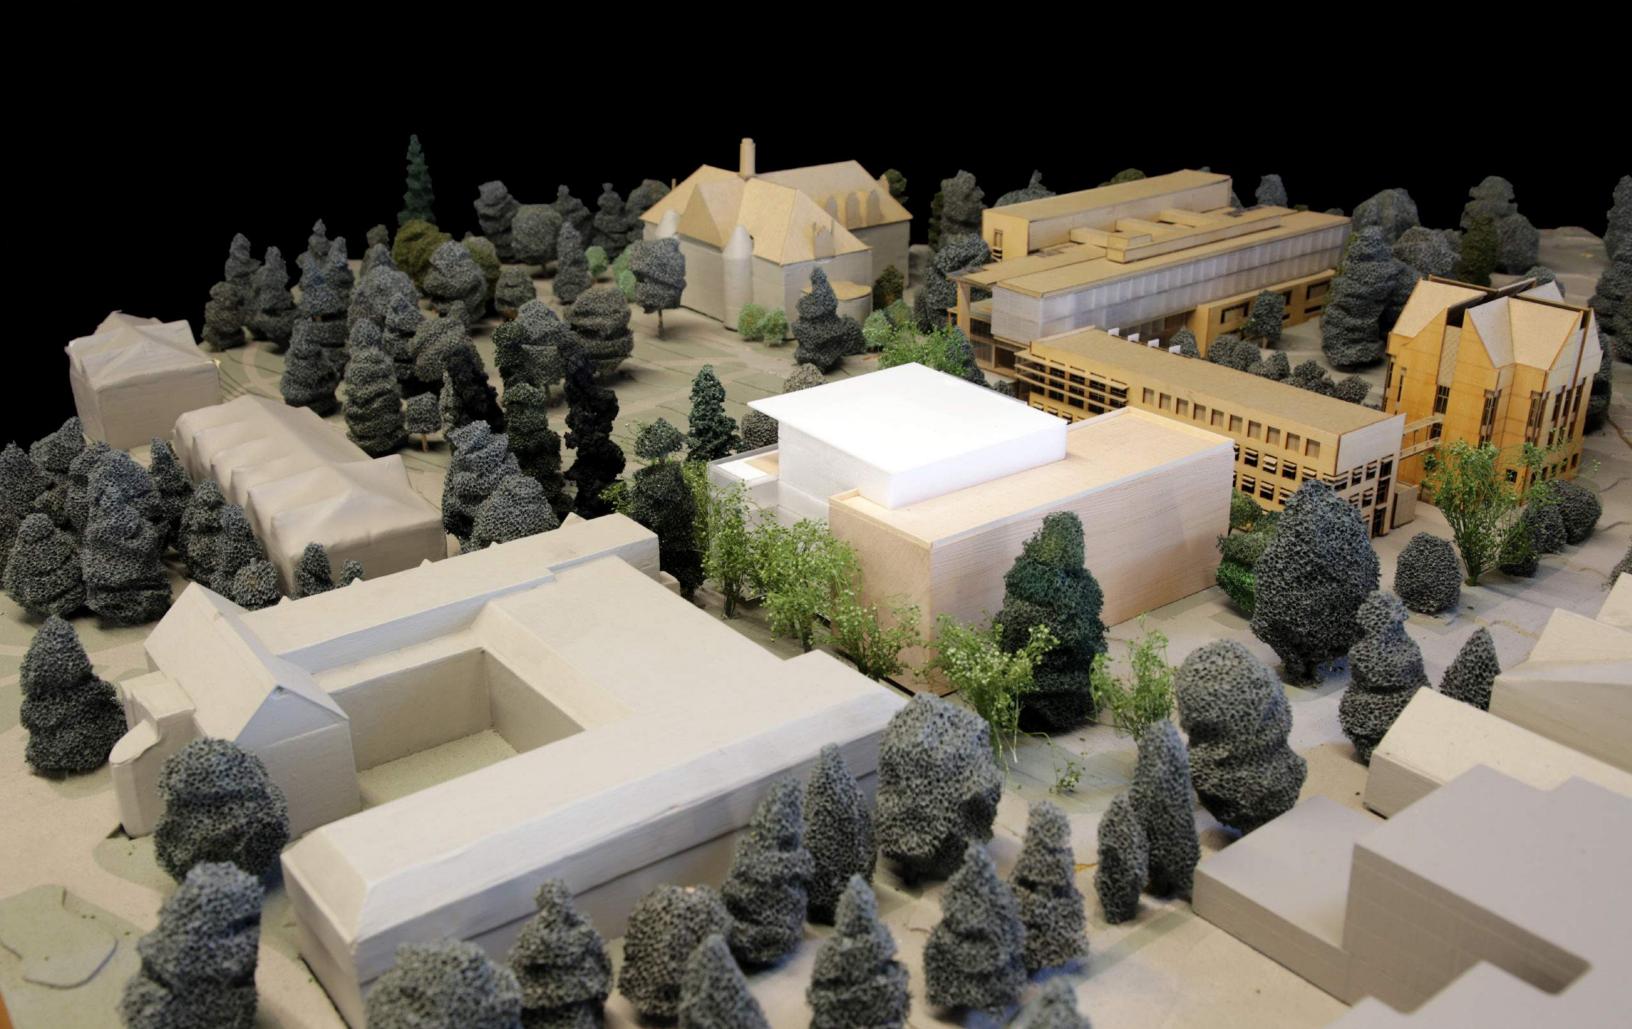

the engagement of the building and deck with the slope of the yard and pedestrian pathways.

# **BUILDING MASSING**







# **HEAVY TIMBER STRUCTURE**

# **Structural System Decision**







**CONCRETE** 

**STEEL** 

**HEAVY TIMBER** 

+ \$3,100,000 Project Cost

### Milestone Schedule - Revised





## **Building Height**







# **Stevens Way Elevation**



SCHOOL OF ART CHELAN LANE FOUNDERS HALL KLICKITAT WAY FRONT: DEMPSEY HALL MIDDLE: PACCAR HALL BACK: DENNY HALL

# **Building Section - Looking West**





# **Building Section - Looking North**









# PEDESTRIAN EXPERIENCE - Chelan Lane



Level 1



Levels 2-4



Level 1



Levels 2-4



Level 1



Levels 2-4













# INTERNAL BUILDING ORGANIZATION











# **EVENT SPACE ARRIVAL**



# FACADE DESIGN APPROACH









# **ENGAGING DENNY YARD**