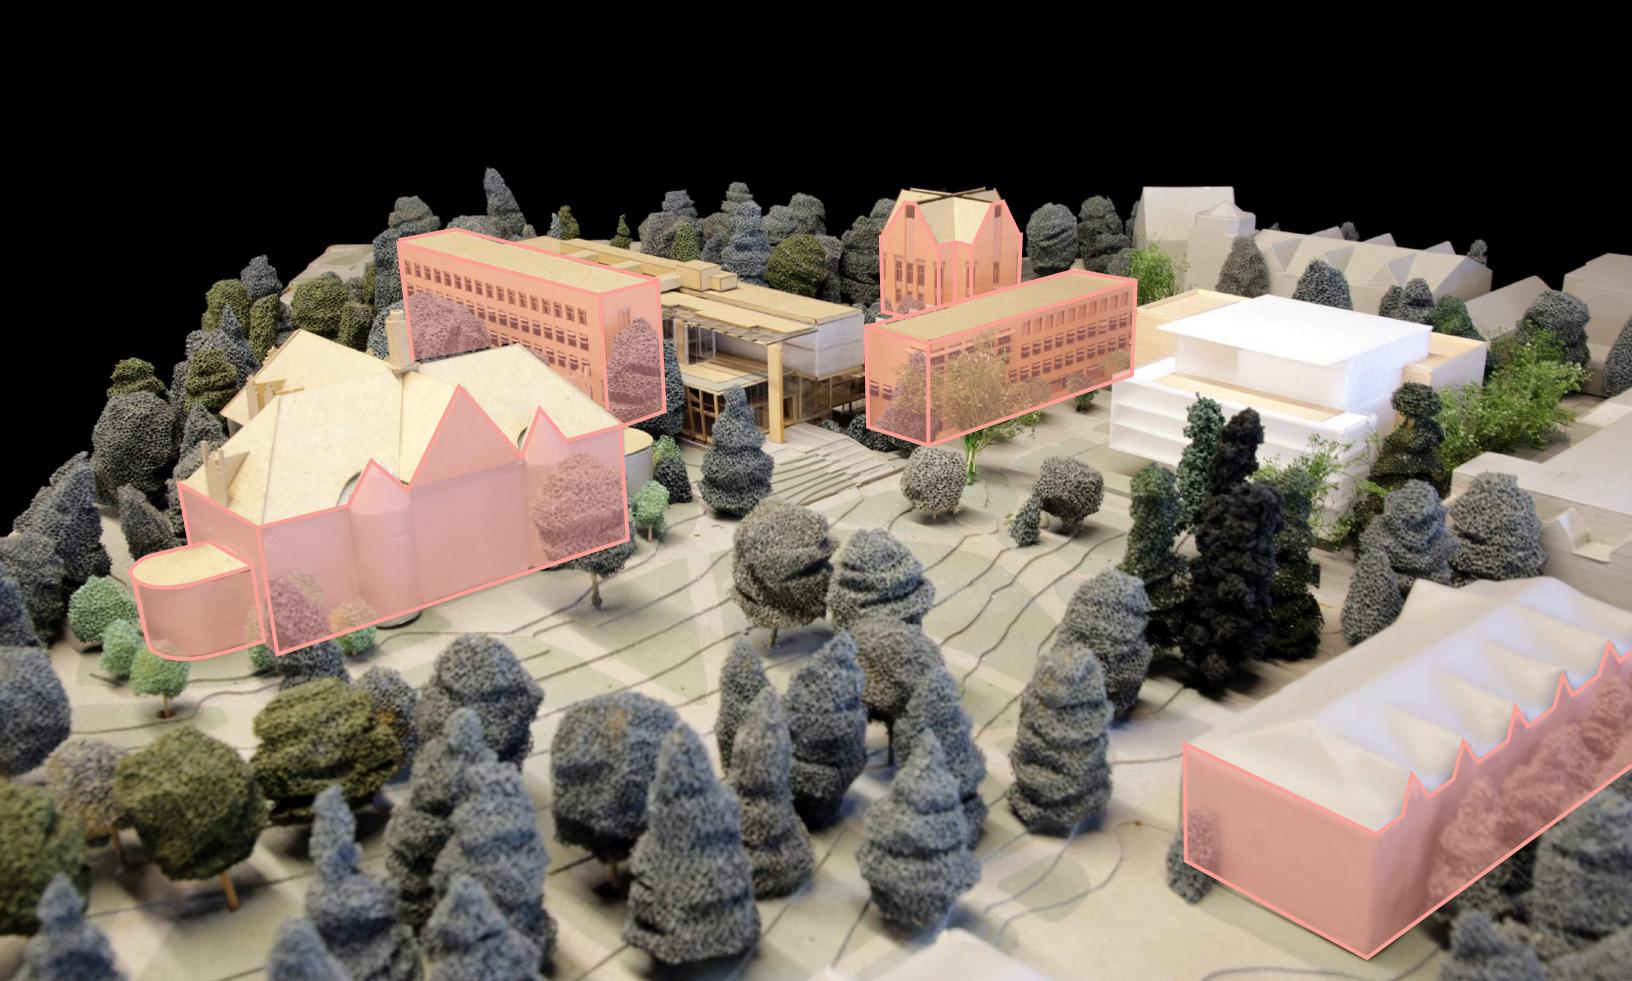

r the engagement of the building and deck with the slope of the yard and pedestrian pathways.

# **BUILDING MASSING**







# **HEAVY TIMBER STRUCTURE**

# **Structural System Decision**







**CONCRETE** 

**STEEL** 

**HEAVY TIMBER** 

+ \$3,100,000 Project Cost

### Milestone Schedule - Revised





## **Building Height**







# **Stevens Way Elevation**



SCHOOL OF ART CHELAN LANE FOUNDERS HALL KLICKITAT WAY FRONT: DEMPSEY HALL MIDDLE: PACCAR HALL BACK: DENNY HALL

# **Building Section - Looking West**





# **Building Section - Looking North**









# PEDESTRIAN EXPERIENCE - Chelan Lane



Level 1



Levels 2-4



Level 1



Levels 2-4



Level 1



Levels 2-4













# INTERNAL BUILDING ORGANIZATION











# **EVENT SPACE ARRIVAL**



# FACADE DESIGN APPROACH









# **ENGAGING DENNY YARD**