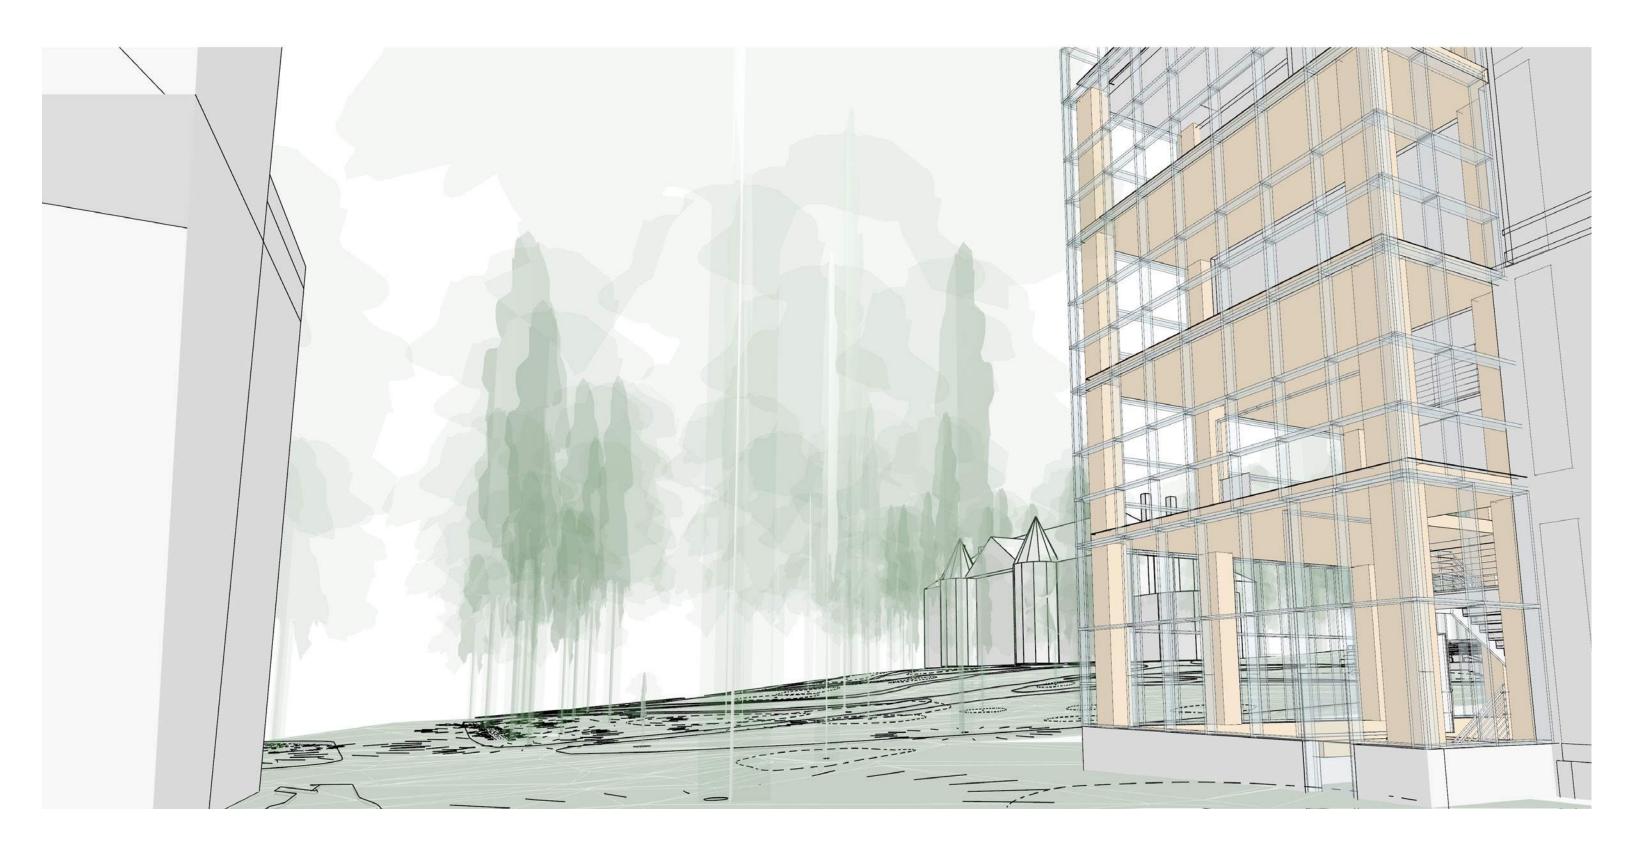

reasing the planting area along Stevens Way if parking program is reduced.
- Further study recommended for the engagement of the building and deck with the slope of the yard and pedestrian pathways.

# **BUILDING MASSING**







# **HEAVY TIMBER STRUCTURE**

# **Structural System Decision**







**CONCRETE** 

**STEEL** 

**HEAVY TIMBER** 

+ \$3,100,000 Project Cost

### Milestone Schedule - Revised





## **Building Height**







# **Stevens Way Elevation**



SCHOOL OF ART CHELAN LANE FOUNDERS HALL KLICKITAT WAY FRONT: DEMPSEY HALL MIDDLE: PACCAR HALL BACK: DENNY HALL

# **Building Section - Looking West**





# **Building Section - Looking North**









# PEDESTRIAN EXPERIENCE - Chelan Lane



Level 1



Levels 2-4



Level 1



Levels 2-4



Level 1



Levels 2-4













# INTERNAL BUILDING ORGANIZATION











# **EVENT SPACE ARRIVAL**



# FACADE DESIGN APPROACH









# **ENGAGING DENNY YARD**