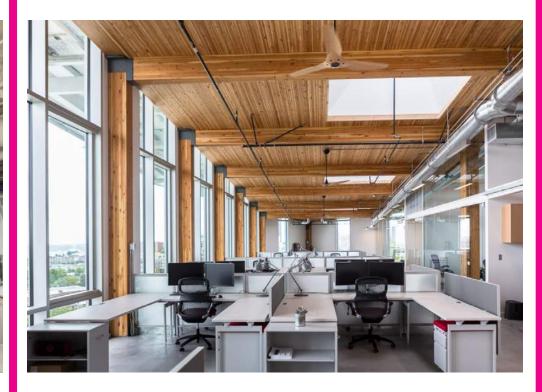

irculation patterns in this part of campus.

# FEEDBACK FROM JULY MEETING

### **Architectural Commission Feedback** – 16 July

- Supportive of the general building massing and siting approach.
- More generous entry area recommended at main entry doors.
- Consider building activity + pedestrian engagement at Chelan Way
- Question regarding circulation to Event Space
- Priority to save the Sequoia on Stevens Way (and as many exceptional trees as possible) when siting the building.
- Recommended increasing the planting area along Stevens Way if parking program is reduced.
- Further study recommended for the engagement of the building and deck with the slope of the yard and pedestrian pathways.

# **BUILDING MASSING**







# **HEAVY TIMBER STRUCTURE**

# **Structural System Decision**







**CONCRETE** 

**STEEL** 

**HEAVY TIMBER** 

+ \$3,100,000 Project Cost

### Milestone Schedule - Revised





## **Building Height**







# **Stevens Way Elevation**



SCHOOL OF ART CHELAN LANE FOUNDERS HALL KLICKITAT WAY FRONT: DEMPSEY HALL MIDDLE: PACCAR HALL BACK: DENNY HALL

# **Building Section - Looking West**





# **Building Section - Looking North**









# PEDESTRIAN EXPERIENCE - Chelan Lane



Level 1



Levels 2-4



Level 1



Levels 2-4



Level 1



Levels 2-4













# INTERNAL BUILDING ORGANIZATION











# **EVENT SPACE ARRIVAL**



# FACADE DESIGN APPROACH









# **ENGAGING DENNY YARD**