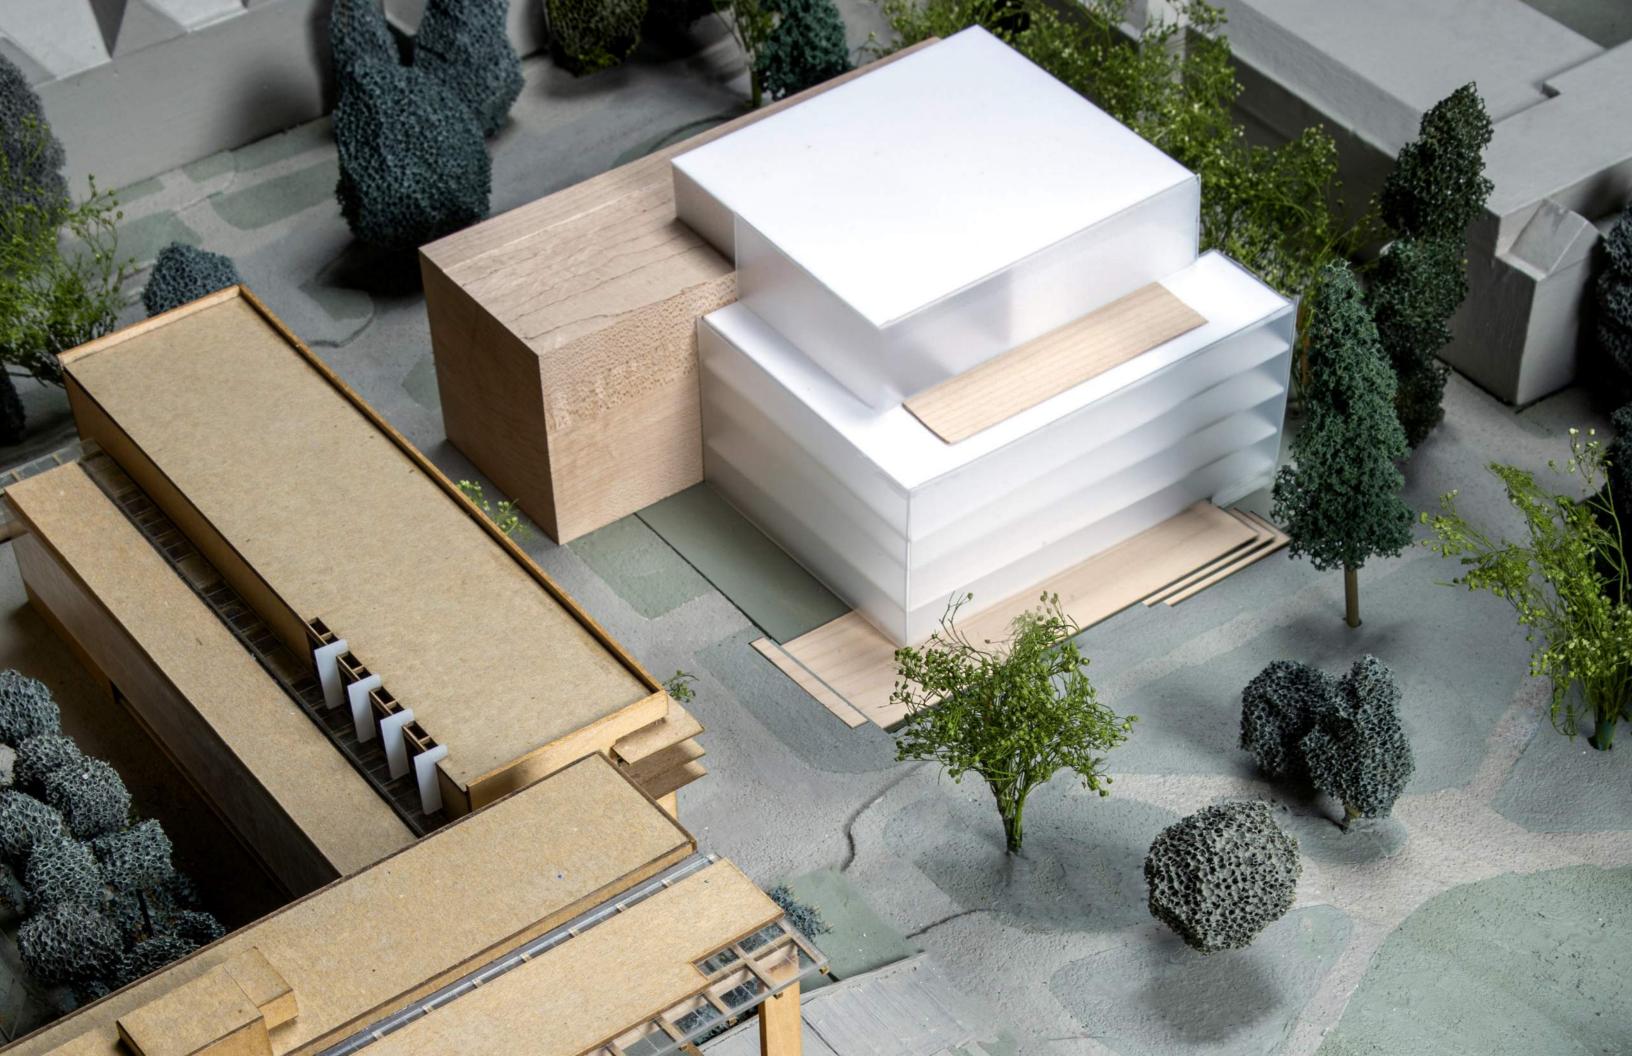

omplex.
- 4. Celebrate and **enhance distinctive campus open space** and circulation patterns in this part of campus.

# FEEDBACK FROM JULY MEETING

### **Architectural Commission Feedback** – 16 July

- Supportive of the general building massing and siting approach.
- More generous entry area recommended at main entry doors.
- Consider building activity + pedestrian engagement at Chelan Way
- Question regarding circulation to Event Space
- Priority to save the Sequoia on Stevens Way (and as many exceptional trees as possible) when siting the building.
- Recommended increasing the planting area along Stevens Way if parking program is reduced.
- Further study recommended for the engagement of the building and deck with the slope of the yard and pedestrian pathways.

# **BUILDING MASSING**







# **HEAVY TIMBER STRUCTURE**

# **Structural System Decision**







**CONCRETE** 

**STEEL** 

**HEAVY TIMBER** 

+ \$3,100,000 Project Cost

### Milestone Schedule - Revised





## **Building Height**







# **Stevens Way Elevation**



SCHOOL OF ART CHELAN LANE FOUNDERS HALL KLICKITAT WAY FRONT: DEMPSEY HALL MIDDLE: PACCAR HALL BACK: DENNY HALL

# **Building Section - Looking West**





# **Building Section - Looking North**









# PEDESTRIAN EXPERIENCE - Chelan Lane



Level 1



Levels 2-4



Level 1



Levels 2-4



Level 1



Levels 2-4













# INTERNAL BUILDING ORGANIZATION











# **EVENT SPACE ARRIVAL**



# FACADE DESIGN APPROACH









# **ENGAGING DENNY YARD**