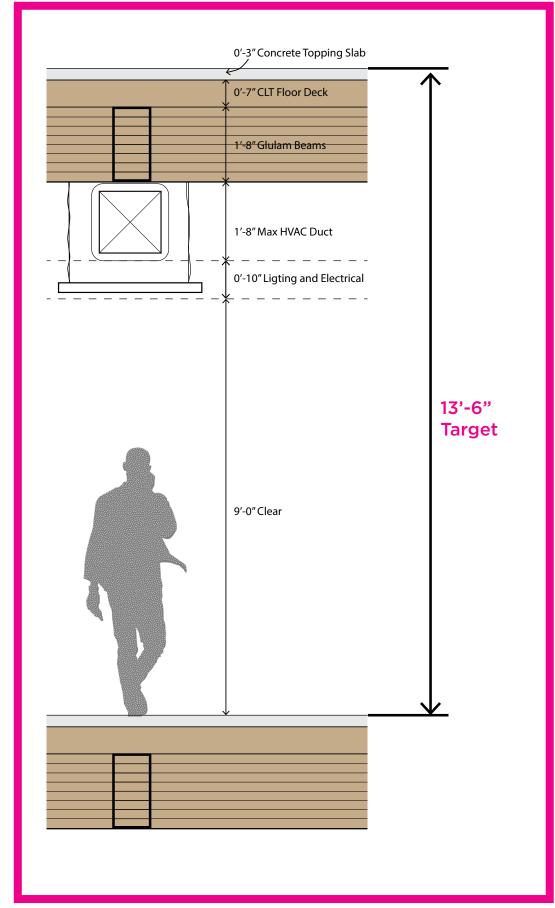

# **HEAVY TIMBER STRUCTURE**

# **Structural System Decision**

**CONCRETE** 

**STEEL** 

**HEAVY TIMBER** 

+ \$3,100,000 Project Cost

## **Building Height**