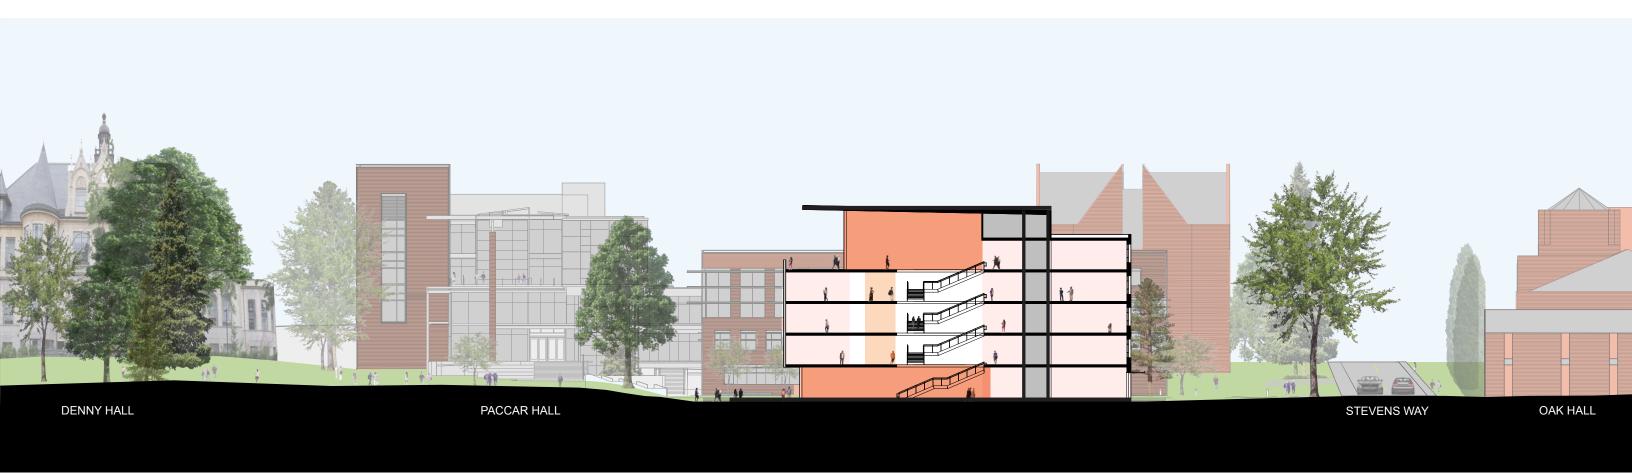

# **Stevens Way Elevation**

SCHOOL OF ART CHELAN LANE FOUNDERS HALL KLICKITAT WAY FRONT: DEMPSEY HALL MIDDLE: PACCAR HALL BACK: DENNY HALL