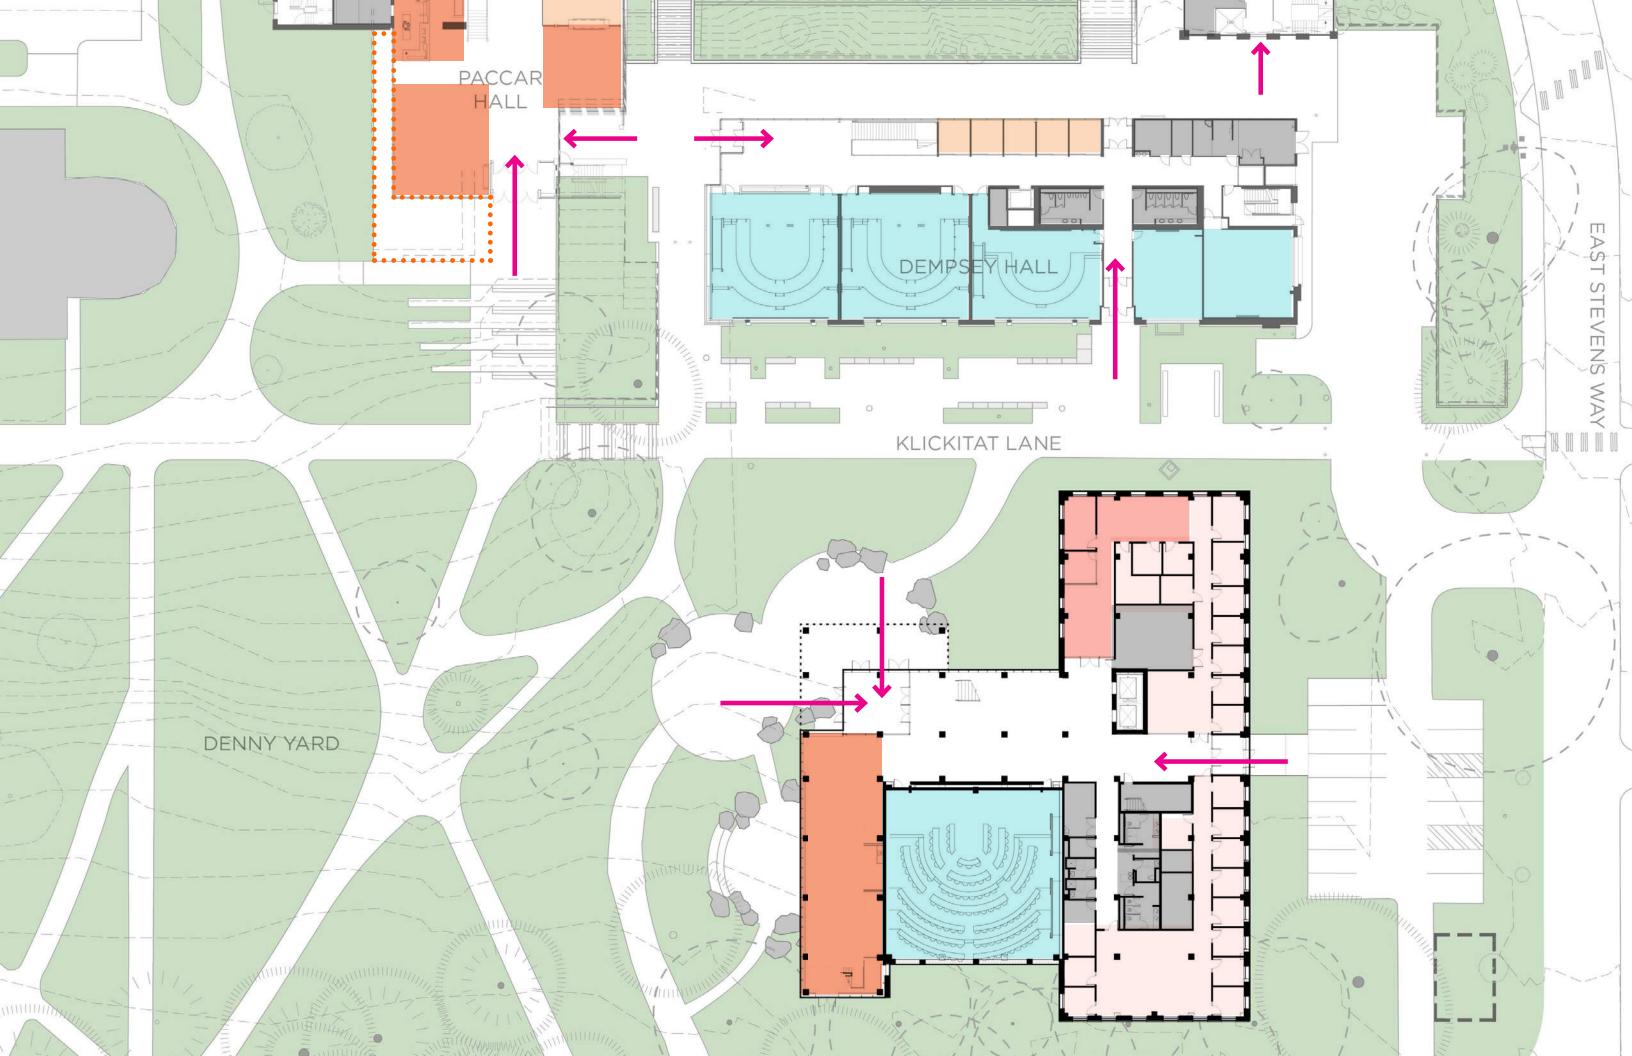

### **Architectural Commission Feedback** – 16 July

- Supportive of the general building massing and siting approach.
- More generous entry area recommended at main entry doors.
- Consider building activity + pedestrian engagement at Chelan Way
- Question regarding circulation to Event Space
- Priority to save the Sequoia on Stevens Way (and as many exceptional trees as possible) when siting the building.
- Recommended increasing the planting area along Stevens Way if parking program is reduced.
- Further study recommended for the engagement of the building and deck with the slope of the yard and pedestrian pathways.