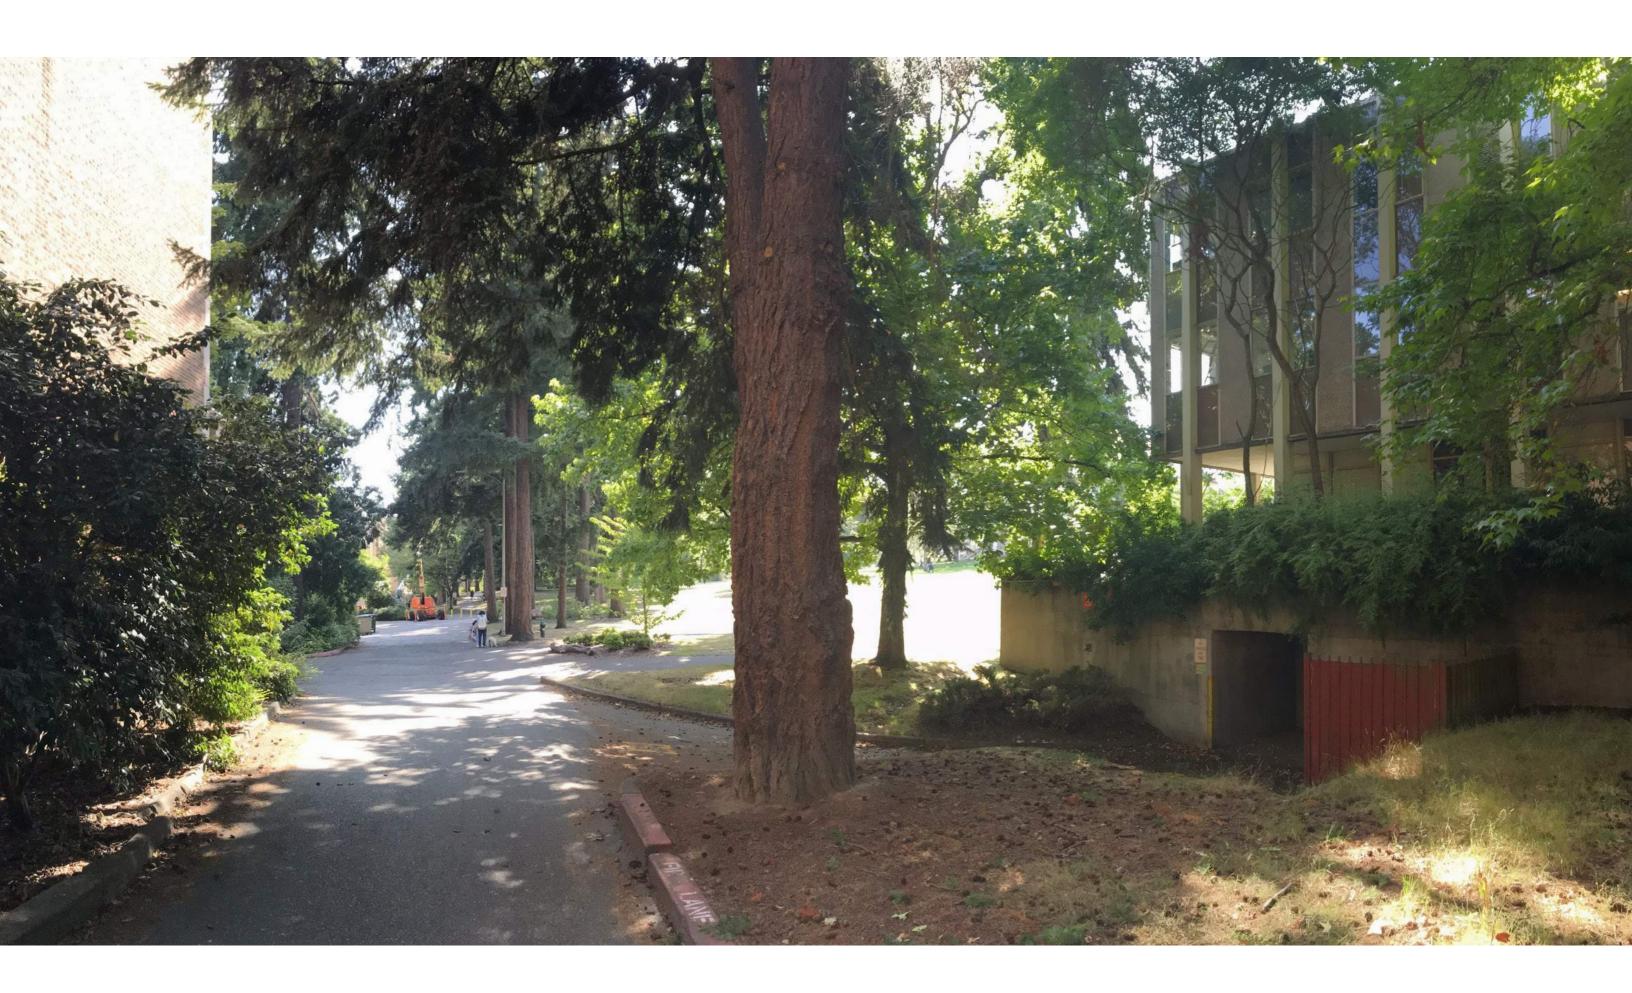

increasing the planting area along Stevens Way if parking program is reduced.
- Further study recommended for the engagement of the building and deck with the slope of the yard and pedestrian pathways.

# **BUILDING MASSING**







# **HEAVY TIMBER STRUCTURE**

# **Structural System Decision**







**CONCRETE** 

**STEEL** 

**HEAVY TIMBER** 

+ \$3,100,000 Project Cost

### Milestone Schedule - Revised





## **Building Height**







# **Stevens Way Elevation**



SCHOOL OF ART CHELAN LANE FOUNDERS HALL KLICKITAT WAY FRONT: DEMPSEY HALL MIDDLE: PACCAR HALL BACK: DENNY HALL

# **Building Section - Looking West**





# **Building Section - Looking North**









# PEDESTRIAN EXPERIENCE - Chelan Lane



Level 1



Levels 2-4



Level 1



Levels 2-4



Level 1



Levels 2-4













# INTERNAL BUILDING ORGANIZATION











# **EVENT SPACE ARRIVAL**



# FACADE DESIGN APPROACH









# **ENGAGING DENNY YARD**