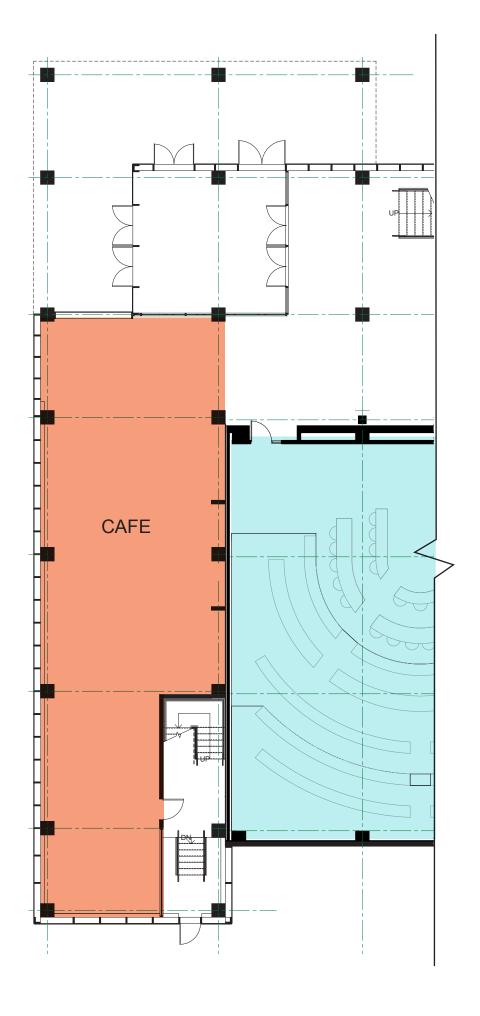

lding.
- Recommended increasing the planting area along Stevens Way if parking program is reduced.
- Further study recommended for the engagement of the building and deck with the slope of the yard and pedestrian pathways.

# **BUILDING MASSING**







# **HEAVY TIMBER STRUCTURE**

# **Structural System Decision**







**CONCRETE** 

**STEEL** 

**HEAVY TIMBER** 

+ \$3,100,000 Project Cost

### Milestone Schedule - Revised





## **Building Height**







# **Stevens Way Elevation**



SCHOOL OF ART CHELAN LANE FOUNDERS HALL KLICKITAT WAY FRONT: DEMPSEY HALL MIDDLE: PACCAR HALL BACK: DENNY HALL

# **Building Section - Looking West**





# **Building Section - Looking North**









# PEDESTRIAN EXPERIENCE - Chelan Lane



Level 1



Levels 2-4



Level 1



Levels 2-4



Level 1



Levels 2-4













# INTERNAL BUILDING ORGANIZATION











# **EVENT SPACE ARRIVAL**



# FACADE DESIGN APPROACH









# **ENGAGING DENNY YARD**