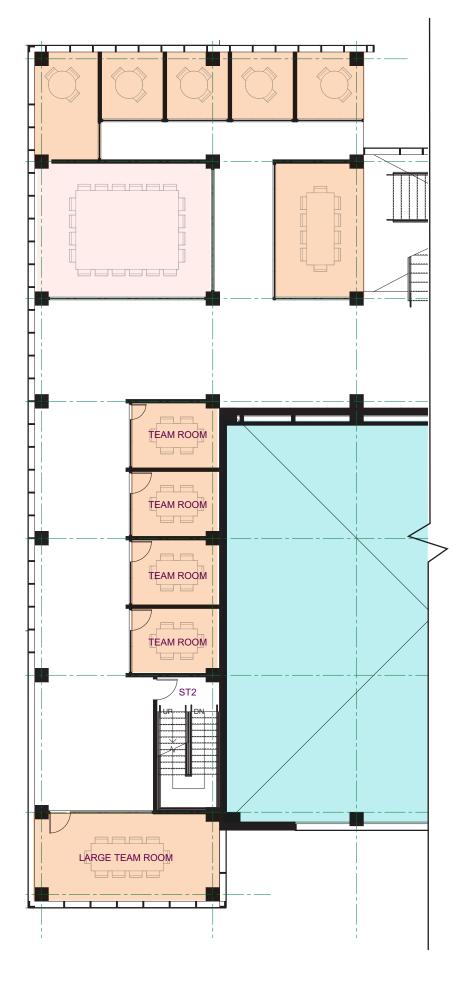

mended increasing the planting area along Stevens Way if parking program is reduced.
- Further study recommended for the engagement of the building and deck with the slope of the yard and pedestrian pathways.

# **BUILDING MASSING**







# **HEAVY TIMBER STRUCTURE**

# **Structural System Decision**







**CONCRETE** 

**STEEL** 

**HEAVY TIMBER** 

+ \$3,100,000 Project Cost

### Milestone Schedule - Revised





## **Building Height**







# **Stevens Way Elevation**



SCHOOL OF ART CHELAN LANE FOUNDERS HALL KLICKITAT WAY FRONT: DEMPSEY HALL MIDDLE: PACCAR HALL BACK: DENNY HALL

# **Building Section - Looking West**





# **Building Section - Looking North**









# PEDESTRIAN EXPERIENCE - Chelan Lane



Level 1



Levels 2-4



Level 1



Levels 2-4



Level 1



Levels 2-4













# INTERNAL BUILDING ORGANIZATION











# **EVENT SPACE ARRIVAL**



# FACADE DESIGN APPROACH









# **ENGAGING DENNY YARD**