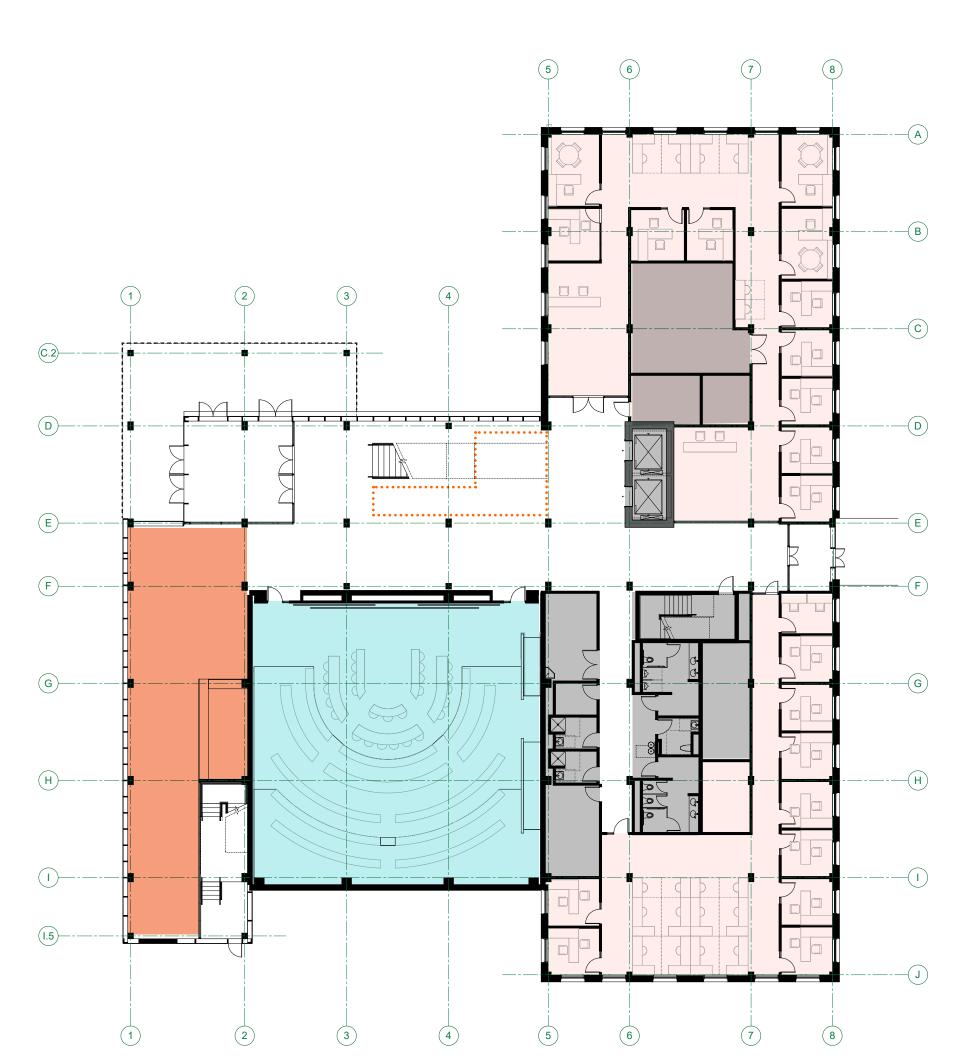

ens Way if parking program is reduced.
- Further study recommended for the engagement of the building and deck with the slope of the yard and pedestrian pathways.

# **BUILDING MASSING**







# **HEAVY TIMBER STRUCTURE**

# **Structural System Decision**







**CONCRETE** 

**STEEL** 

**HEAVY TIMBER** 

+ \$3,100,000 Project Cost

### Milestone Schedule - Revised





## **Building Height**







# **Stevens Way Elevation**



SCHOOL OF ART CHELAN LANE FOUNDERS HALL KLICKITAT WAY FRONT: DEMPSEY HALL MIDDLE: PACCAR HALL BACK: DENNY HALL

# **Building Section - Looking West**





# **Building Section - Looking North**









# PEDESTRIAN EXPERIENCE - Chelan Lane



Level 1



Levels 2-4



Level 1



Levels 2-4



Level 1



Levels 2-4













# INTERNAL BUILDING ORGANIZATION











# **EVENT SPACE ARRIVAL**



# FACADE DESIGN APPROACH









# **ENGAGING DENNY YARD**