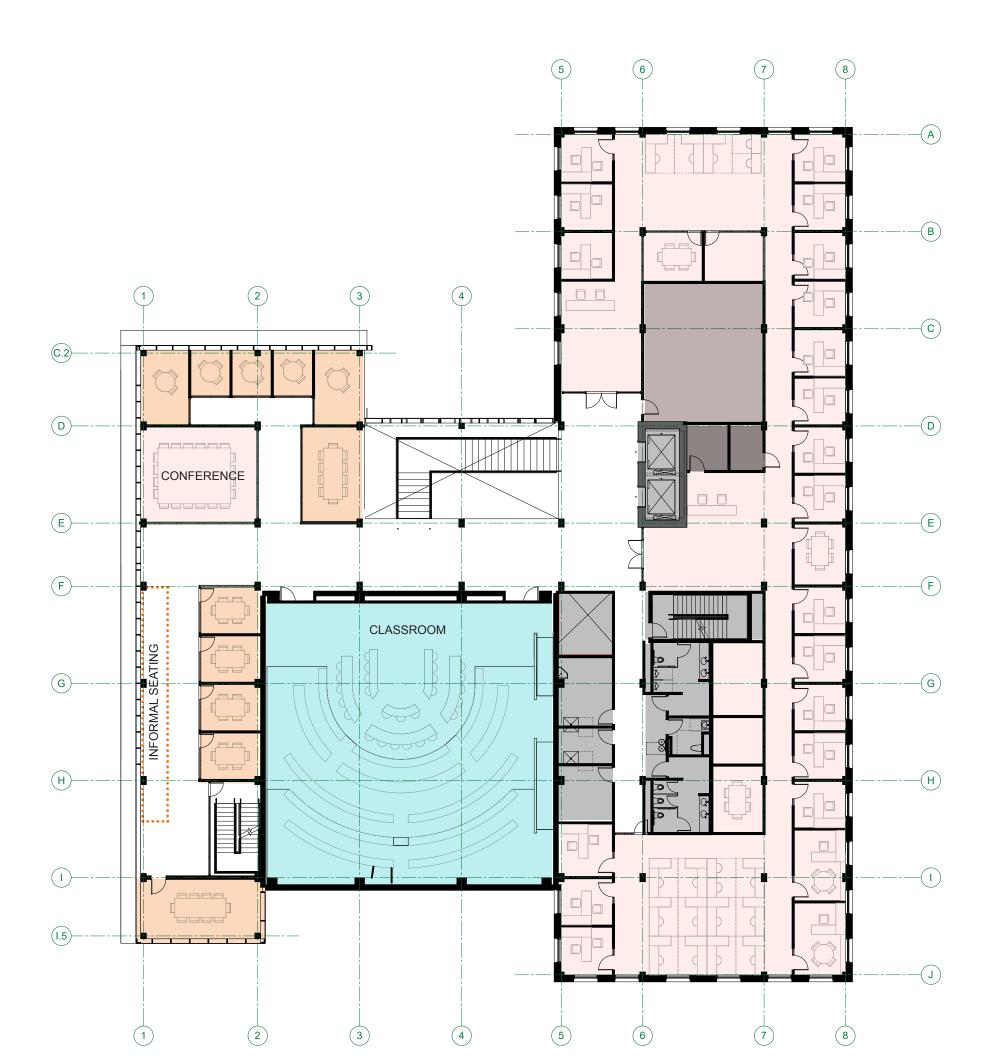

Way if parking program is reduced.
- Further study recommended for the engagement of the building and deck with the slope of the yard and pedestrian pathways.

# **BUILDING MASSING**







# **HEAVY TIMBER STRUCTURE**

# **Structural System Decision**







**CONCRETE** 

**STEEL** 

**HEAVY TIMBER** 

+ \$3,100,000 Project Cost

### Milestone Schedule - Revised





## **Building Height**







# **Stevens Way Elevation**



SCHOOL OF ART CHELAN LANE FOUNDERS HALL KLICKITAT WAY FRONT: DEMPSEY HALL MIDDLE: PACCAR HALL BACK: DENNY HALL

# **Building Section - Looking West**





# **Building Section - Looking North**









# PEDESTRIAN EXPERIENCE - Chelan Lane



Level 1



Levels 2-4



Level 1



Levels 2-4



Level 1



Levels 2-4













# INTERNAL BUILDING ORGANIZATION











# **EVENT SPACE ARRIVAL**



# FACADE DESIGN APPROACH









# **ENGAGING DENNY YARD**