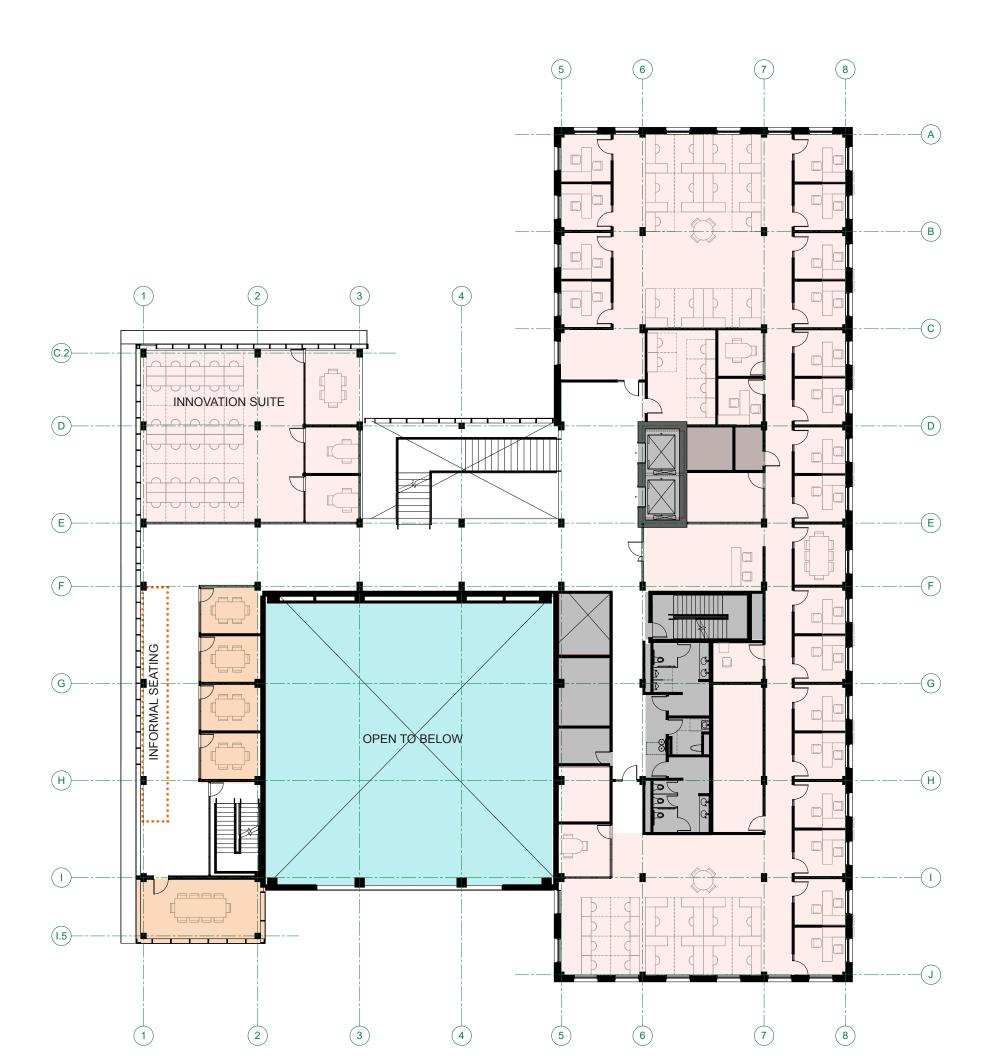

y if parking program is reduced.
- Further study recommended for the engagement of the building and deck with the slope of the yard and pedestrian pathways.

# **BUILDING MASSING**







# **HEAVY TIMBER STRUCTURE**

# **Structural System Decision**







**CONCRETE** 

**STEEL** 

**HEAVY TIMBER** 

+ \$3,100,000 Project Cost

### Milestone Schedule - Revised





## **Building Height**







# **Stevens Way Elevation**



SCHOOL OF ART CHELAN LANE FOUNDERS HALL KLICKITAT WAY FRONT: DEMPSEY HALL MIDDLE: PACCAR HALL BACK: DENNY HALL

# **Building Section - Looking West**





# **Building Section - Looking North**









# PEDESTRIAN EXPERIENCE - Chelan Lane



Level 1



Levels 2-4



Level 1



Levels 2-4



Level 1



Levels 2-4













# INTERNAL BUILDING ORGANIZATION











# **EVENT SPACE ARRIVAL**



# FACADE DESIGN APPROACH









# **ENGAGING DENNY YARD**