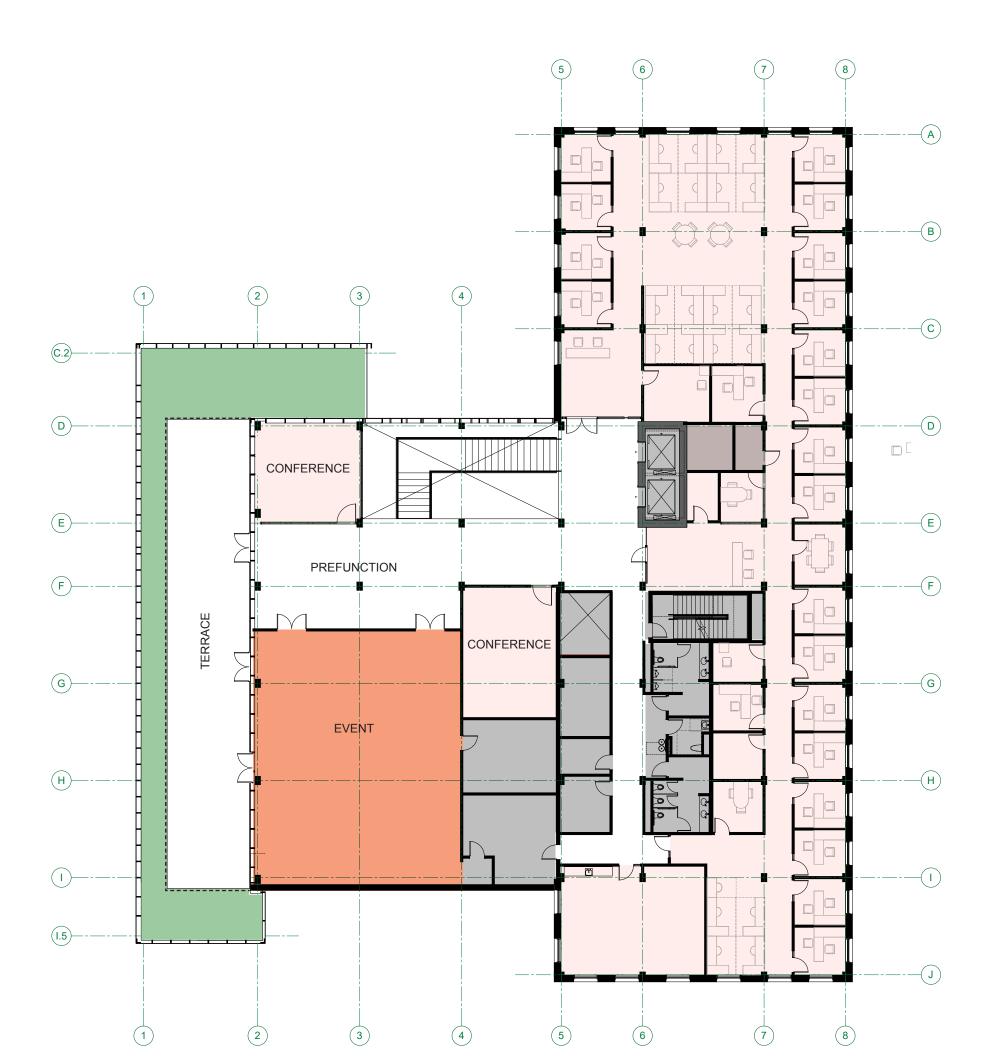

if parking program is reduced.
- Further study recommended for the engagement of the building and deck with the slope of the yard and pedestrian pathways.

# **BUILDING MASSING**







# **HEAVY TIMBER STRUCTURE**

# **Structural System Decision**







**CONCRETE** 

**STEEL** 

**HEAVY TIMBER** 

+ \$3,100,000 Project Cost

### Milestone Schedule - Revised





## **Building Height**







# **Stevens Way Elevation**



SCHOOL OF ART CHELAN LANE FOUNDERS HALL KLICKITAT WAY FRONT: DEMPSEY HALL MIDDLE: PACCAR HALL BACK: DENNY HALL

# **Building Section - Looking West**





# **Building Section - Looking North**









# PEDESTRIAN EXPERIENCE - Chelan Lane



Level 1



Levels 2-4



Level 1



Levels 2-4



Level 1



Levels 2-4













# INTERNAL BUILDING ORGANIZATION











# **EVENT SPACE ARRIVAL**



# FACADE DESIGN APPROACH









# **ENGAGING DENNY YARD**