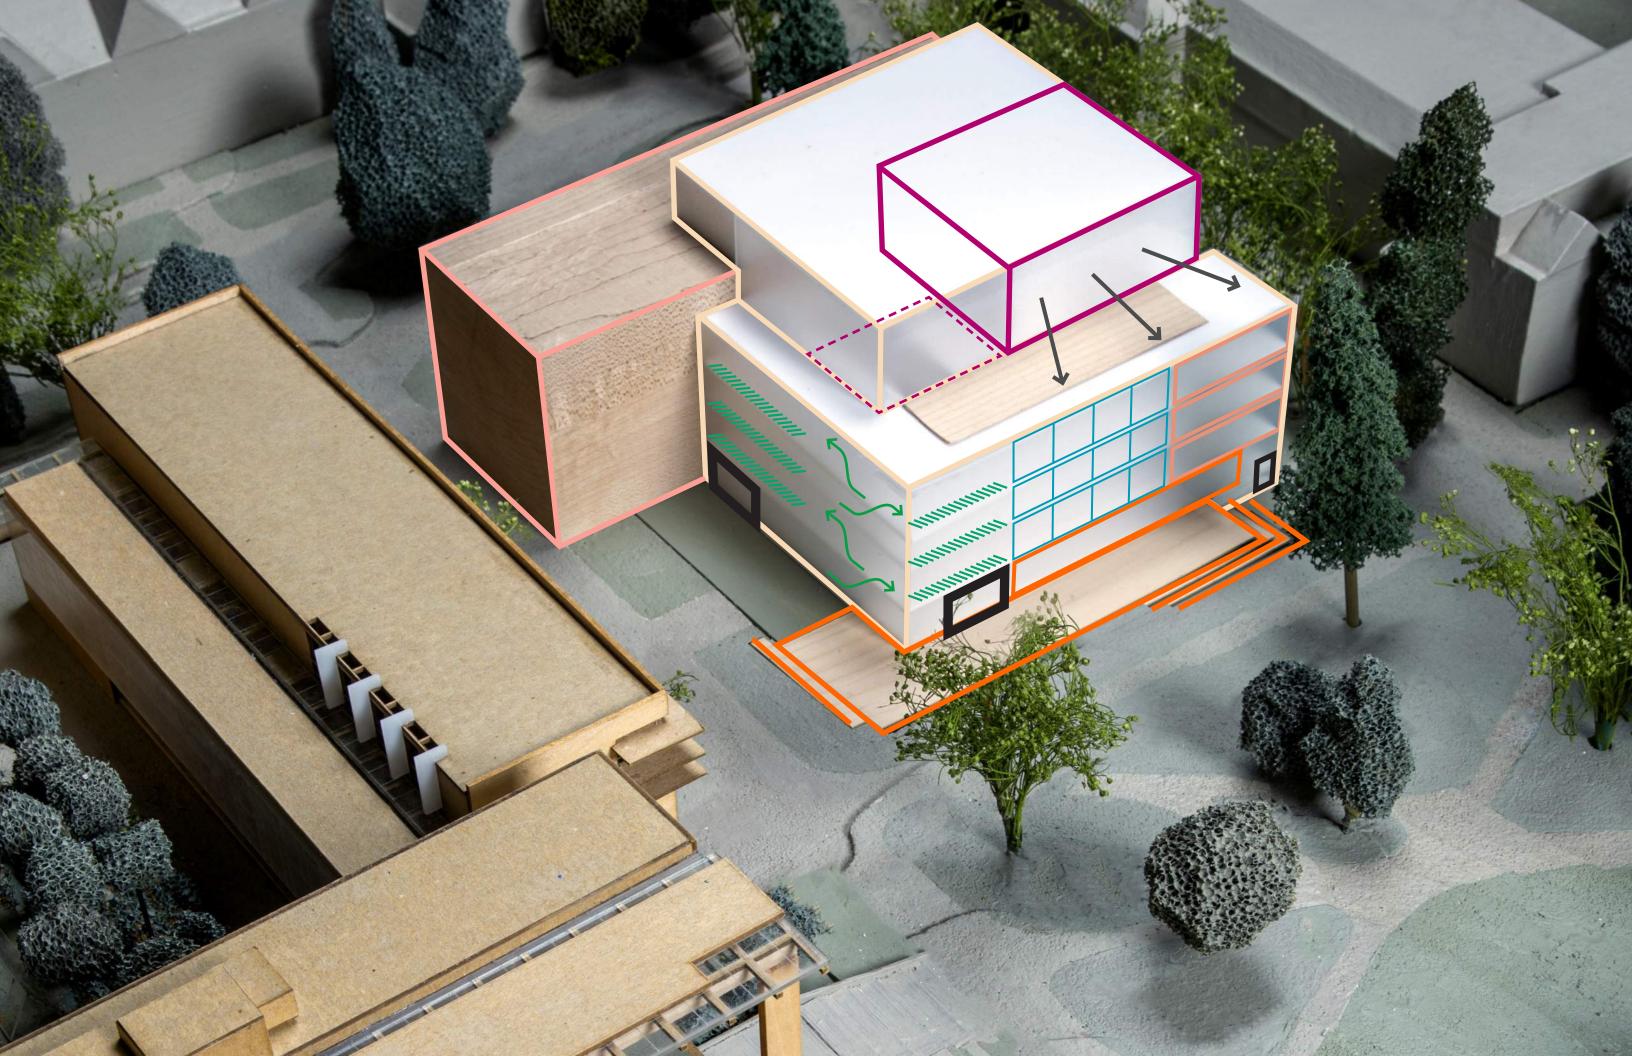

plex.
- 4. Celebrate and **enhance distinctive campus open space** and circulation patterns in this part of campus.

# FEEDBACK FROM JULY MEETING

### **Architectural Commission Feedback** – 16 July

- Supportive of the general building massing and siting approach.
- More generous entry area recommended at main entry doors.
- Consider building activity + pedestrian engagement at Chelan Way
- Question regarding circulation to Event Space
- Priority to save the Sequoia on Stevens Way (and as many exceptional trees as possible) when siting the building.
- Recommended increasing the planting area along Stevens Way if parking program is reduced.
- Further study recommended for the engagement of the building and deck with the slope of the yard and pedestrian pathways.

# **BUILDING MASSING**







# **HEAVY TIMBER STRUCTURE**

# **Structural System Decision**







**CONCRETE** 

**STEEL** 

**HEAVY TIMBER** 

+ \$3,100,000 Project Cost

### Milestone Schedule - Revised





## **Building Height**







# **Stevens Way Elevation**



SCHOOL OF ART CHELAN LANE FOUNDERS HALL KLICKITAT WAY FRONT: DEMPSEY HALL MIDDLE: PACCAR HALL BACK: DENNY HALL

# **Building Section - Looking West**





# **Building Section - Looking North**









# PEDESTRIAN EXPERIENCE - Chelan Lane



Level 1



Levels 2-4



Level 1



Levels 2-4



Level 1



Levels 2-4













# INTERNAL BUILDING ORGANIZATION











# **EVENT SPACE ARRIVAL**



# FACADE DESIGN APPROACH









# **ENGAGING DENNY YARD**