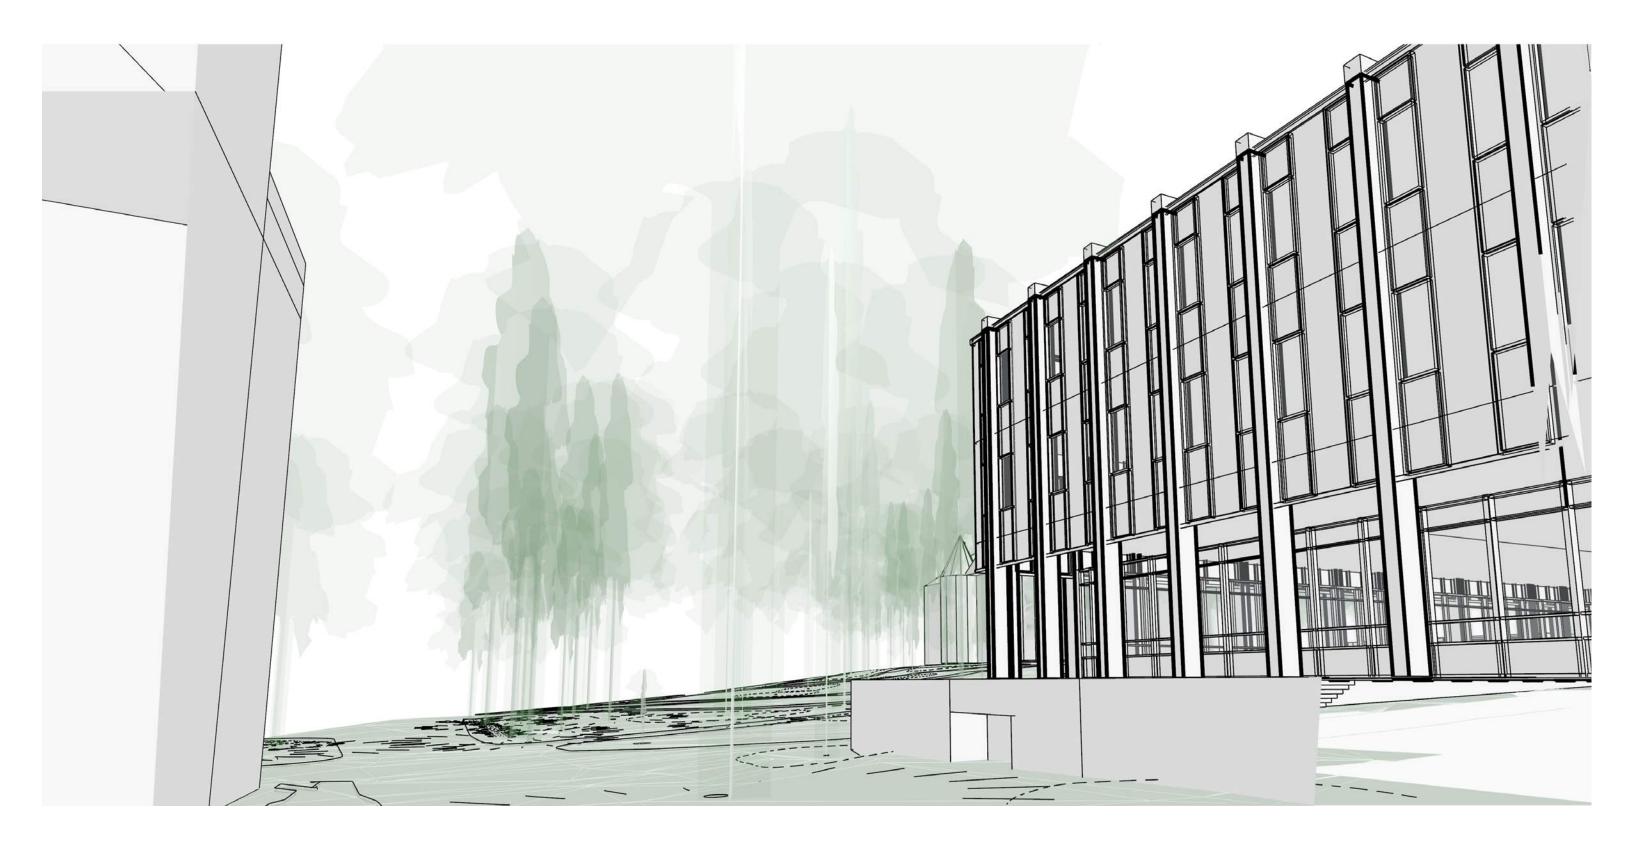

ncreasing the planting area along Stevens Way if parking program is reduced.
- Further study recommended for the engagement of the building and deck with the slope of the yard and pedestrian pathways.

# **BUILDING MASSING**







# **HEAVY TIMBER STRUCTURE**

# **Structural System Decision**







**CONCRETE** 

**STEEL** 

**HEAVY TIMBER** 

+ \$3,100,000 Project Cost

### Milestone Schedule - Revised





## **Building Height**







# **Stevens Way Elevation**



SCHOOL OF ART CHELAN LANE FOUNDERS HALL KLICKITAT WAY FRONT: DEMPSEY HALL MIDDLE: PACCAR HALL BACK: DENNY HALL

# **Building Section - Looking West**





# **Building Section - Looking North**









# PEDESTRIAN EXPERIENCE - Chelan Lane



Level 1



Levels 2-4



Level 1



Levels 2-4



Level 1



Levels 2-4













# INTERNAL BUILDING ORGANIZATION











# **EVENT SPACE ARRIVAL**



# FACADE DESIGN APPROACH









# **ENGAGING DENNY YARD**