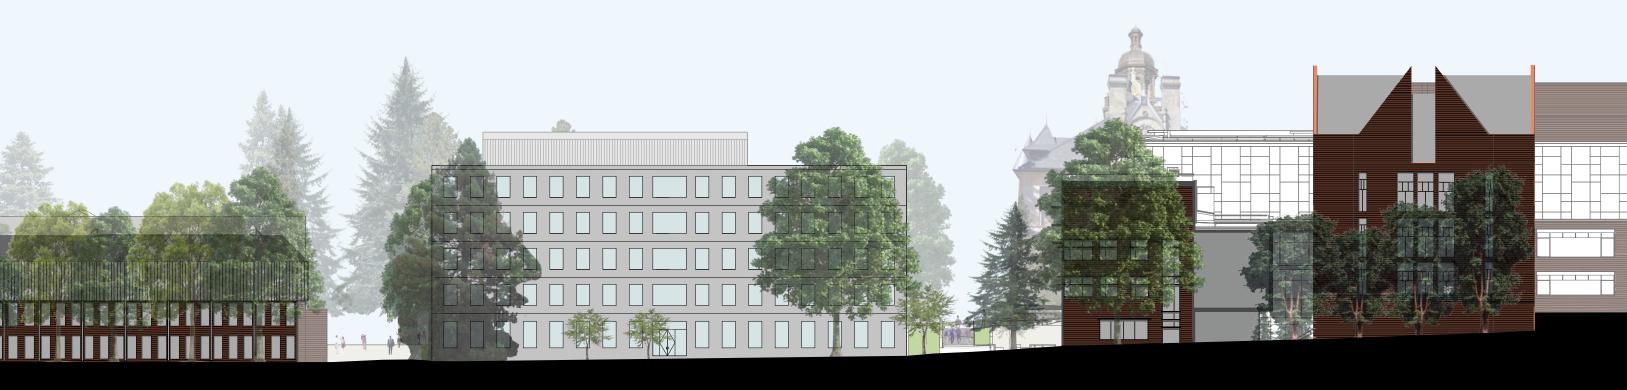

# **Stevens Way Elevation**

SCHOOL OF ART CHELAN LANE FOUNDERS HALL KLICKITAT WAY FRONT: DEMPSEY HALL MIDDLE: PACCAR HALL BACK: DENNY HALL