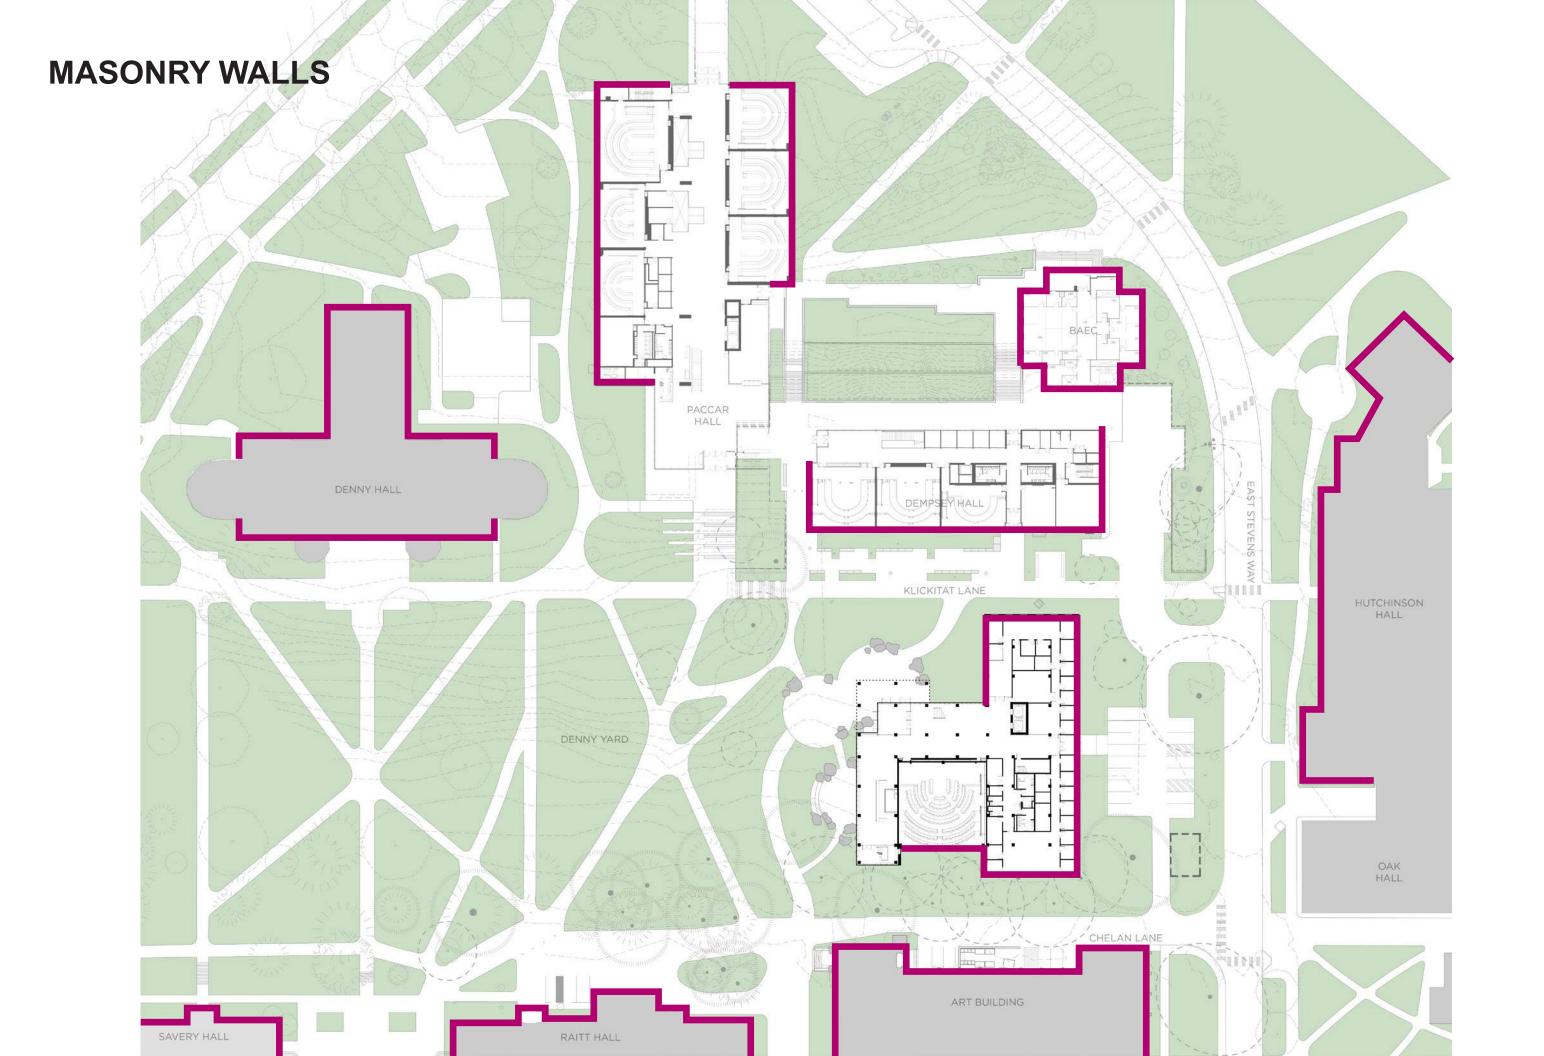

### **Architectural Commission Feedback** – 16 July

- Supportive of the general building massing and siting approach.
- More generous entry area recommended at main entry doors.
- Consider building activity + pedestrian engagement at Chelan Way
- Question regarding circulation to Event Space
- Priority to save the Sequoia on Stevens Way (and as many exceptional trees as possible) when siting the building.
- Recommended increasing the planting area along Stevens Way if parking program is reduced.
- Further study recommended for the engagement of the building and deck with the slope of the yard and pedestrian pathways.