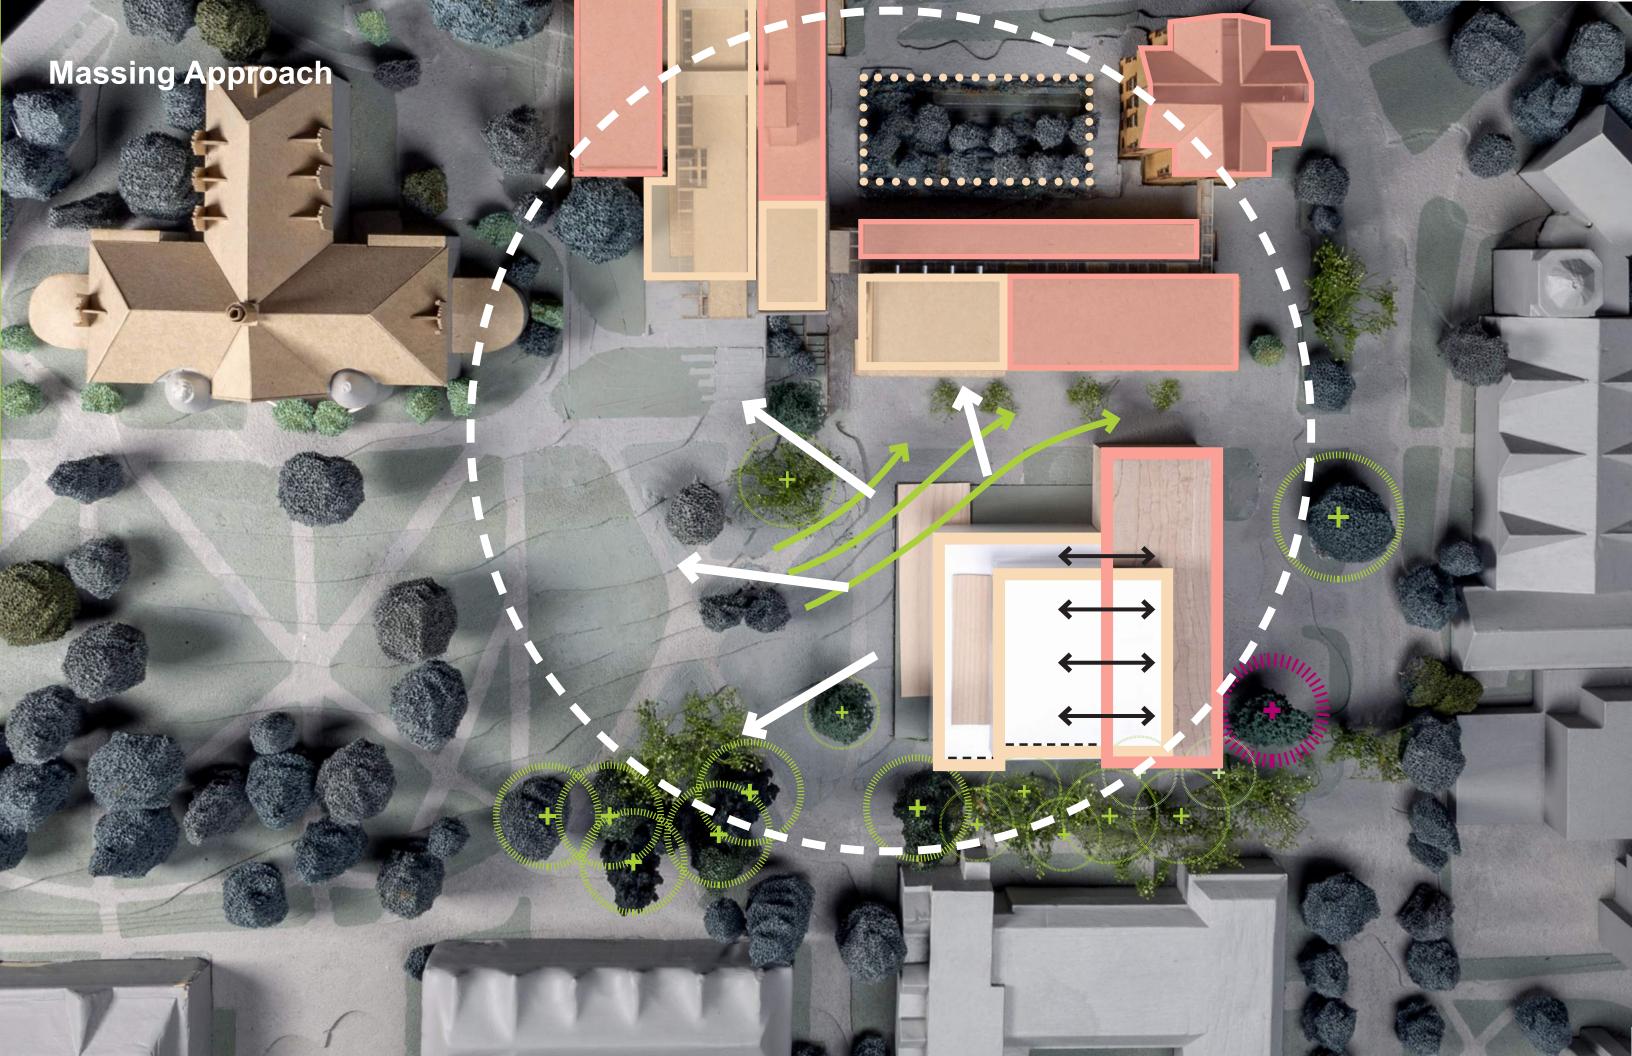

# **ENGAGING DENNY YARD**

### **Architectural Commission Feedback** – 16 July

- Supportive of the general building massing and siting approach.
- More generous entry area recommended at main entry doors.
- Consider building activity + pedestrian engagement at Chelan Way
- Question regarding circulation to Event Space
- Priority to save the Sequoia on Stevens Way (and as many exceptional trees as possible) when siting the building.
- Recommended increasing the planting area along Stevens Way if parking program is reduced.
- Further study recommended for the engagement of the building and deck with the slope of the yard and pedestrian pathways.