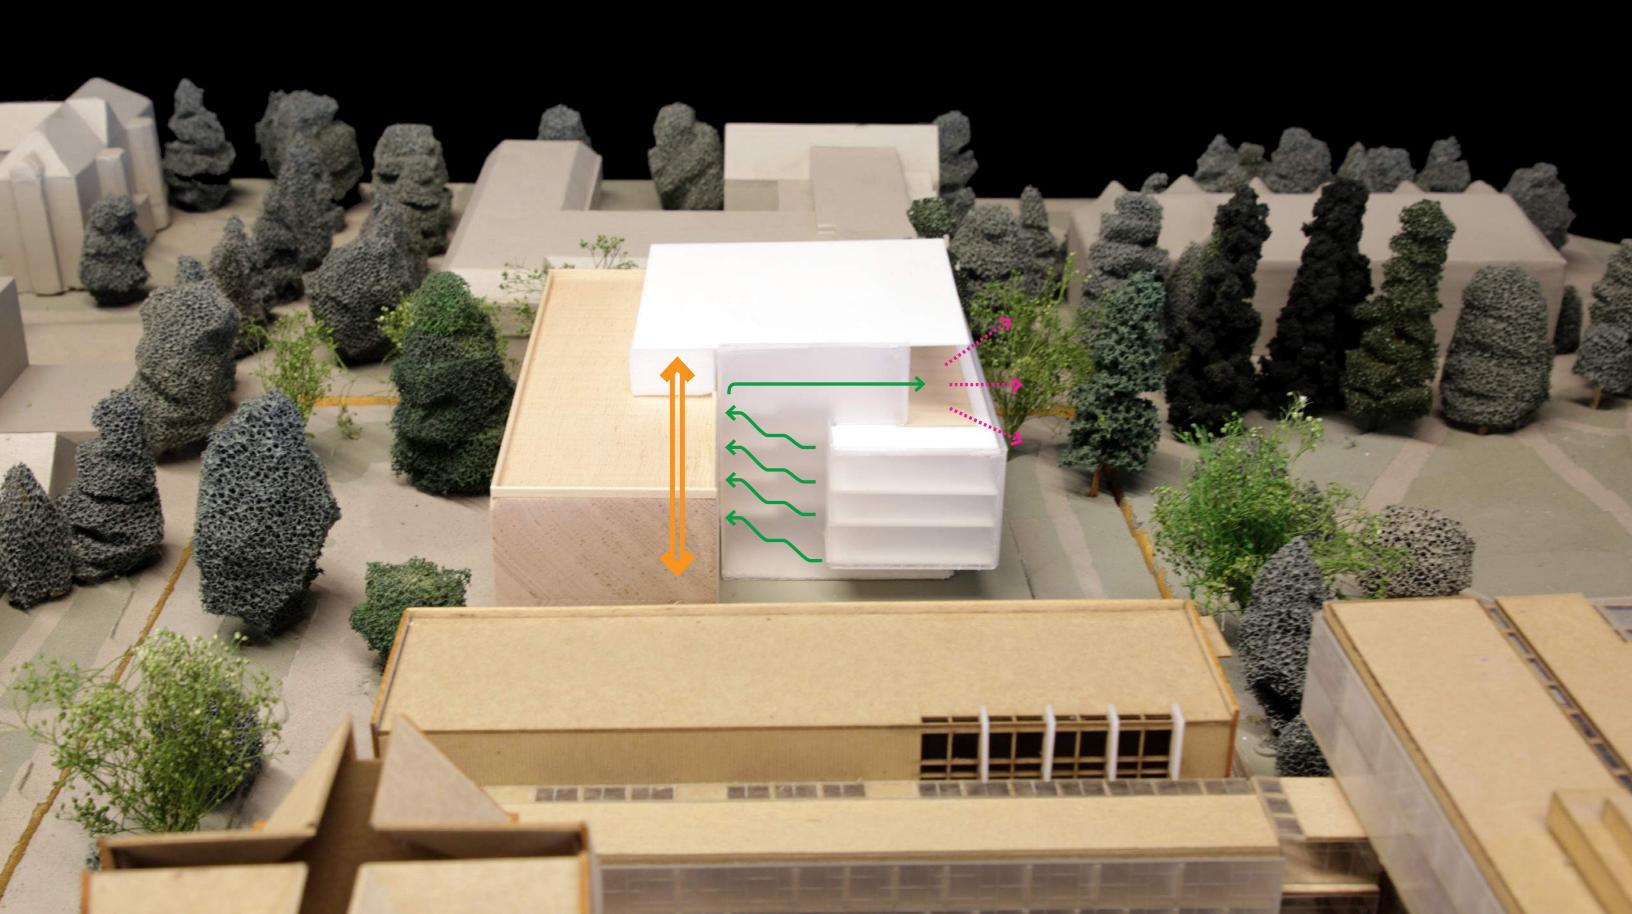

.
- Further study recommended for the engagement of the building and deck with the slope of the yard and pedestrian pathways.

# **BUILDING MASSING**







# **HEAVY TIMBER STRUCTURE**

# **Structural System Decision**







**CONCRETE** 

**STEEL** 

**HEAVY TIMBER** 

+ \$3,100,000 Project Cost

### Milestone Schedule - Revised





## **Building Height**







# **Stevens Way Elevation**



SCHOOL OF ART CHELAN LANE FOUNDERS HALL KLICKITAT WAY FRONT: DEMPSEY HALL MIDDLE: PACCAR HALL BACK: DENNY HALL

# **Building Section - Looking West**





# **Building Section - Looking North**









# PEDESTRIAN EXPERIENCE - Chelan Lane



Level 1



Levels 2-4



Level 1



Levels 2-4



Level 1



Levels 2-4













# INTERNAL BUILDING ORGANIZATION











# **EVENT SPACE ARRIVAL**



# FACADE DESIGN APPROACH









# **ENGAGING DENNY YARD**