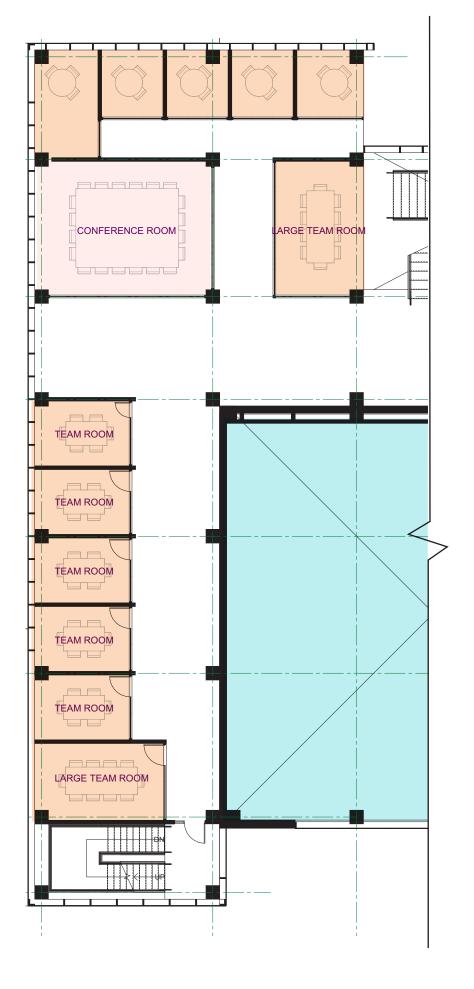

ees as possible) when siting the building.
- Recommended increasing the planting area along Stevens Way if parking program is reduced.
- Further study recommended for the engagement of the building and deck with the slope of the yard and pedestrian pathways.

# **BUILDING MASSING**







# **HEAVY TIMBER STRUCTURE**

# **Structural System Decision**







**CONCRETE** 

**STEEL** 

**HEAVY TIMBER** 

+ \$3,100,000 Project Cost

### Milestone Schedule - Revised





## **Building Height**







# **Stevens Way Elevation**



SCHOOL OF ART CHELAN LANE FOUNDERS HALL KLICKITAT WAY FRONT: DEMPSEY HALL MIDDLE: PACCAR HALL BACK: DENNY HALL

# **Building Section - Looking West**





# **Building Section - Looking North**









# PEDESTRIAN EXPERIENCE - Chelan Lane



Level 1



Levels 2-4



Level 1



Levels 2-4



Level 1



Levels 2-4













# INTERNAL BUILDING ORGANIZATION











# **EVENT SPACE ARRIVAL**



# FACADE DESIGN APPROACH









# **ENGAGING DENNY YARD**