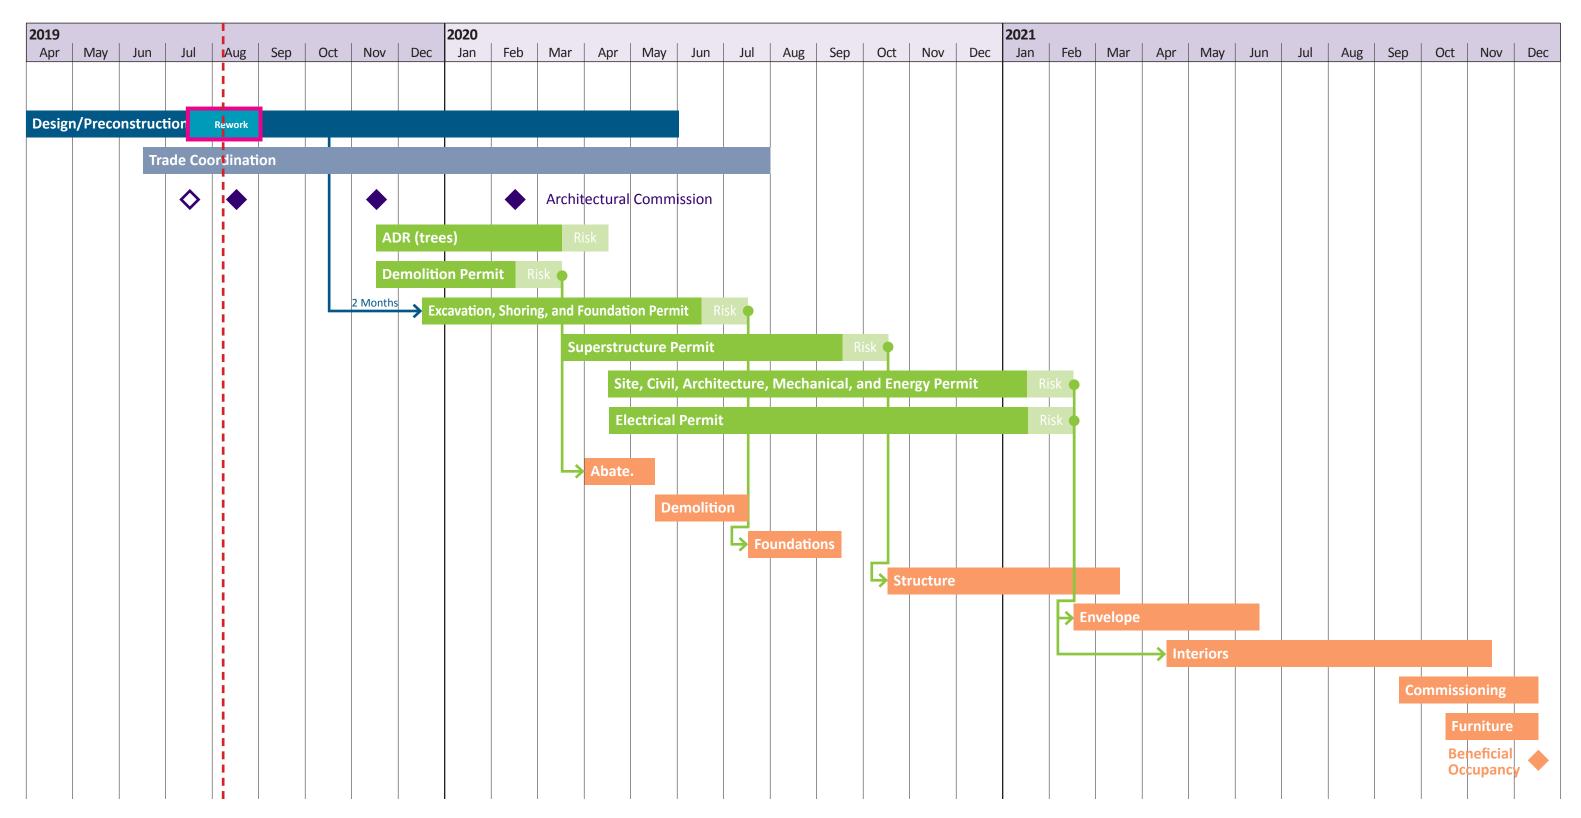

back** – 16 July

- Supportive of the general building massing and siting approach.
- More generous entry area recommended at main entry doors.
- Consider building activity + pedestrian engagement at Chelan Way
- Question regarding circulation to Event Space
- Priority to save the Sequoia on Stevens Way (and as many exceptional trees as possible) when siting the building.
- Recommended increasing the planting area along Stevens Way if parking program is reduced.
- Further study recommended for the engagement of the building and deck with the slope of the yard and pedestrian pathways.

# **BUILDING MASSING**







# **HEAVY TIMBER STRUCTURE**

# **Structural System Decision**







**CONCRETE** 

**STEEL** 

**HEAVY TIMBER** 

+ \$3,100,000 Project Cost

### Milestone Schedule - Revised





## **Building Height**







# **Stevens Way Elevation**



SCHOOL OF ART CHELAN LANE FOUNDERS HALL KLICKITAT WAY FRONT: DEMPSEY HALL MIDDLE: PACCAR HALL BACK: DENNY HALL

# **Building Section - Looking West**





# **Building Section - Looking North**









# PEDESTRIAN EXPERIENCE - Chelan Lane



Level 1



Levels 2-4



Level 1



Levels 2-4



Level 1



Levels 2-4













# INTERNAL BUILDING ORGANIZATION











# **EVENT SPACE ARRIVAL**



# FACADE DESIGN APPROACH









# **ENGAGING DENNY YARD**