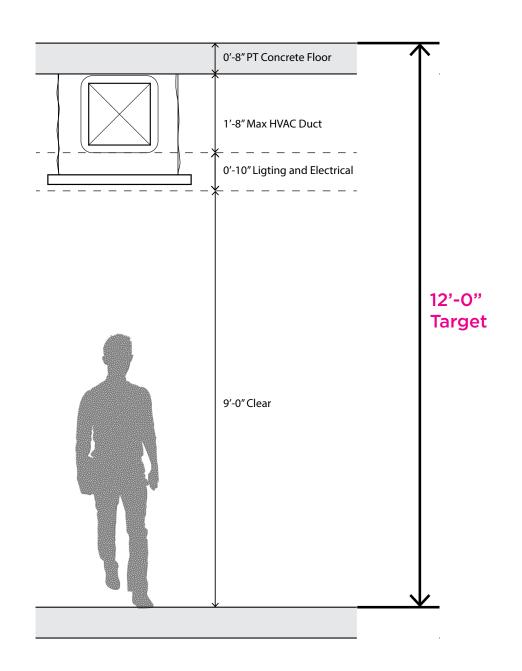

# **Structural System Decision**

**CONCRETE** 

**STEEL** 

**HEAVY TIMBER** 

+ \$3,100,000 Project Cost

## **Building Height**