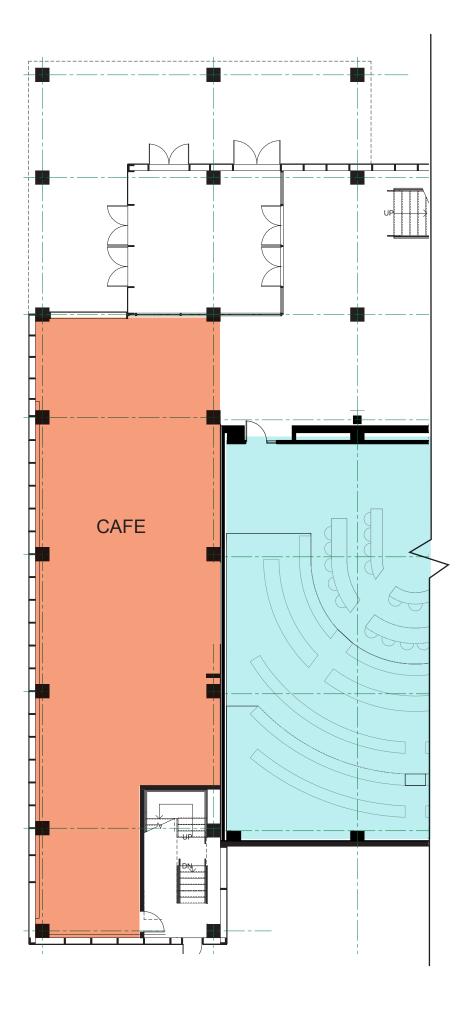

ible) when siting the building.
- Recommended increasing the planting area along Stevens Way if parking program is reduced.
- Further study recommended for the engagement of the building and deck with the slope of the yard and pedestrian pathways.

# **BUILDING MASSING**







# **HEAVY TIMBER STRUCTURE**

# **Structural System Decision**







**CONCRETE** 

**STEEL** 

**HEAVY TIMBER** 

+ \$3,100,000 Project Cost

### Milestone Schedule - Revised





## **Building Height**







# **Stevens Way Elevation**



SCHOOL OF ART CHELAN LANE FOUNDERS HALL KLICKITAT WAY FRONT: DEMPSEY HALL MIDDLE: PACCAR HALL BACK: DENNY HALL

# **Building Section - Looking West**





# **Building Section - Looking North**









# PEDESTRIAN EXPERIENCE - Chelan Lane



Level 1



Levels 2-4



Level 1



Levels 2-4



Level 1



Levels 2-4













# INTERNAL BUILDING ORGANIZATION











# **EVENT SPACE ARRIVAL**



# FACADE DESIGN APPROACH









# **ENGAGING DENNY YARD**