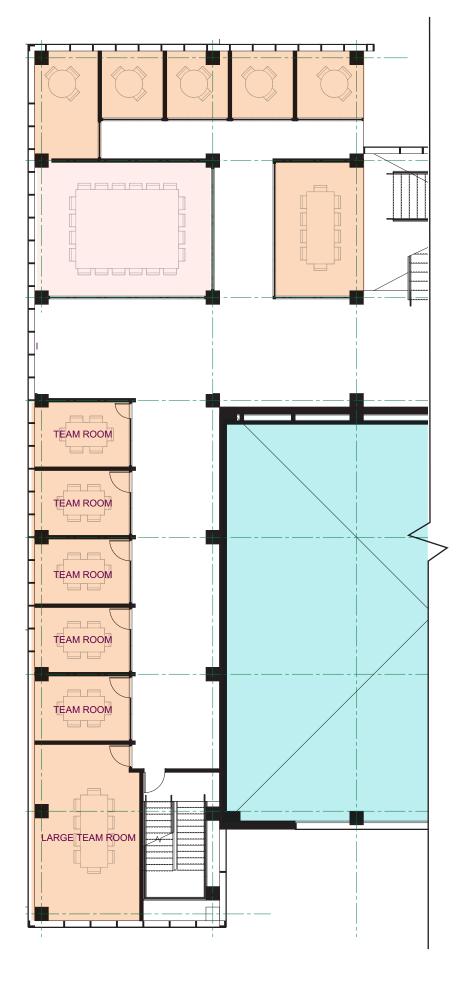

ing the building.
- Recommended increasing the planting area along Stevens Way if parking program is reduced.
- Further study recommended for the engagement of the building and deck with the slope of the yard and pedestrian pathways.

# **BUILDING MASSING**







# **HEAVY TIMBER STRUCTURE**

# **Structural System Decision**







**CONCRETE** 

**STEEL** 

**HEAVY TIMBER** 

+ \$3,100,000 Project Cost

### Milestone Schedule - Revised





## **Building Height**







# **Stevens Way Elevation**



SCHOOL OF ART CHELAN LANE FOUNDERS HALL KLICKITAT WAY FRONT: DEMPSEY HALL MIDDLE: PACCAR HALL BACK: DENNY HALL

# **Building Section - Looking West**





# **Building Section - Looking North**









# PEDESTRIAN EXPERIENCE - Chelan Lane



Level 1



Levels 2-4



Level 1



Levels 2-4



Level 1



Levels 2-4













# INTERNAL BUILDING ORGANIZATION











# **EVENT SPACE ARRIVAL**



# FACADE DESIGN APPROACH









# **ENGAGING DENNY YARD**