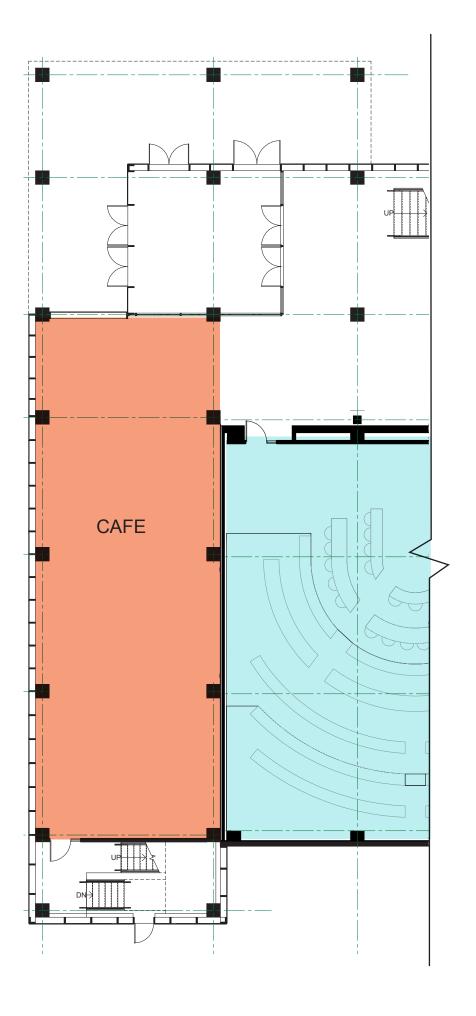

exceptional trees as possible) when siting the building.
- Recommended increasing the planting area along Stevens Way if parking program is reduced.
- Further study recommended for the engagement of the building and deck with the slope of the yard and pedestrian pathways.

# **BUILDING MASSING**







# **HEAVY TIMBER STRUCTURE**

# **Structural System Decision**







**CONCRETE** 

**STEEL** 

**HEAVY TIMBER** 

+ \$3,100,000 Project Cost

### Milestone Schedule - Revised





## **Building Height**







# **Stevens Way Elevation**



SCHOOL OF ART CHELAN LANE FOUNDERS HALL KLICKITAT WAY FRONT: DEMPSEY HALL MIDDLE: PACCAR HALL BACK: DENNY HALL

# **Building Section - Looking West**





# **Building Section - Looking North**









# PEDESTRIAN EXPERIENCE - Chelan Lane



Level 1



Levels 2-4



Level 1



Levels 2-4



Level 1



Levels 2-4













# INTERNAL BUILDING ORGANIZATION











# **EVENT SPACE ARRIVAL**



# FACADE DESIGN APPROACH









# **ENGAGING DENNY YARD**