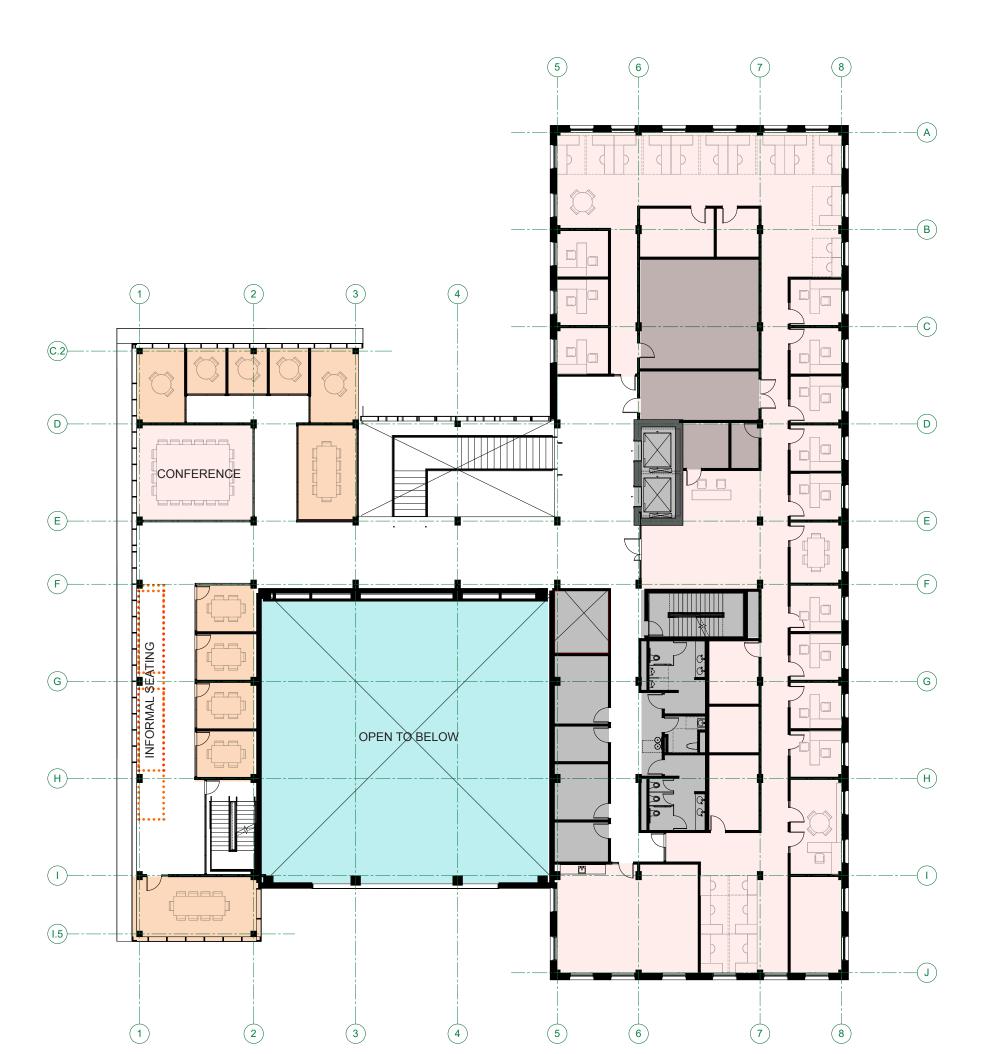

s Way if parking program is reduced.
- Further study recommended for the engagement of the building and deck with the slope of the yard and pedestrian pathways.

# **BUILDING MASSING**







# **HEAVY TIMBER STRUCTURE**

# **Structural System Decision**







**CONCRETE** 

**STEEL** 

**HEAVY TIMBER** 

+ \$3,100,000 Project Cost

### Milestone Schedule - Revised





## **Building Height**







# **Stevens Way Elevation**



SCHOOL OF ART CHELAN LANE FOUNDERS HALL KLICKITAT WAY FRONT: DEMPSEY HALL MIDDLE: PACCAR HALL BACK: DENNY HALL

# **Building Section - Looking West**





# **Building Section - Looking North**









# PEDESTRIAN EXPERIENCE - Chelan Lane



Level 1



Levels 2-4



Level 1



Levels 2-4



Level 1



Levels 2-4













# INTERNAL BUILDING ORGANIZATION











# **EVENT SPACE ARRIVAL**



# FACADE DESIGN APPROACH









# **ENGAGING DENNY YARD**