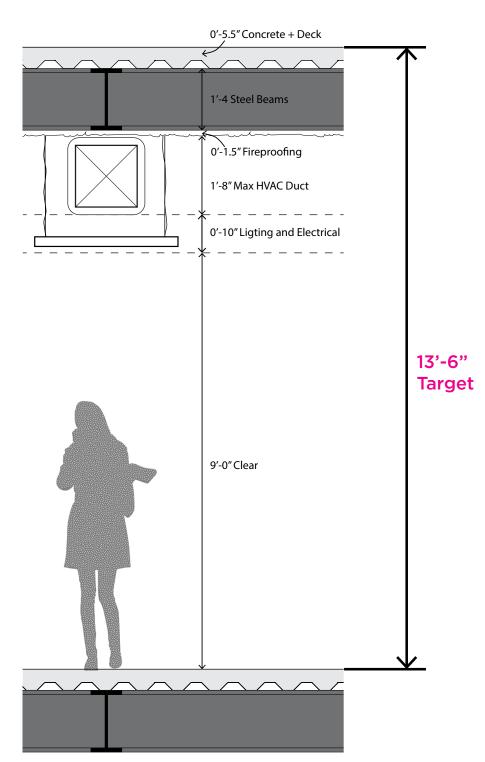

# **Structural System Decision**

**CONCRETE** 

**STEEL** 

**HEAVY TIMBER** 

+ \$3,100,000 Project Cost

## **Building Height**