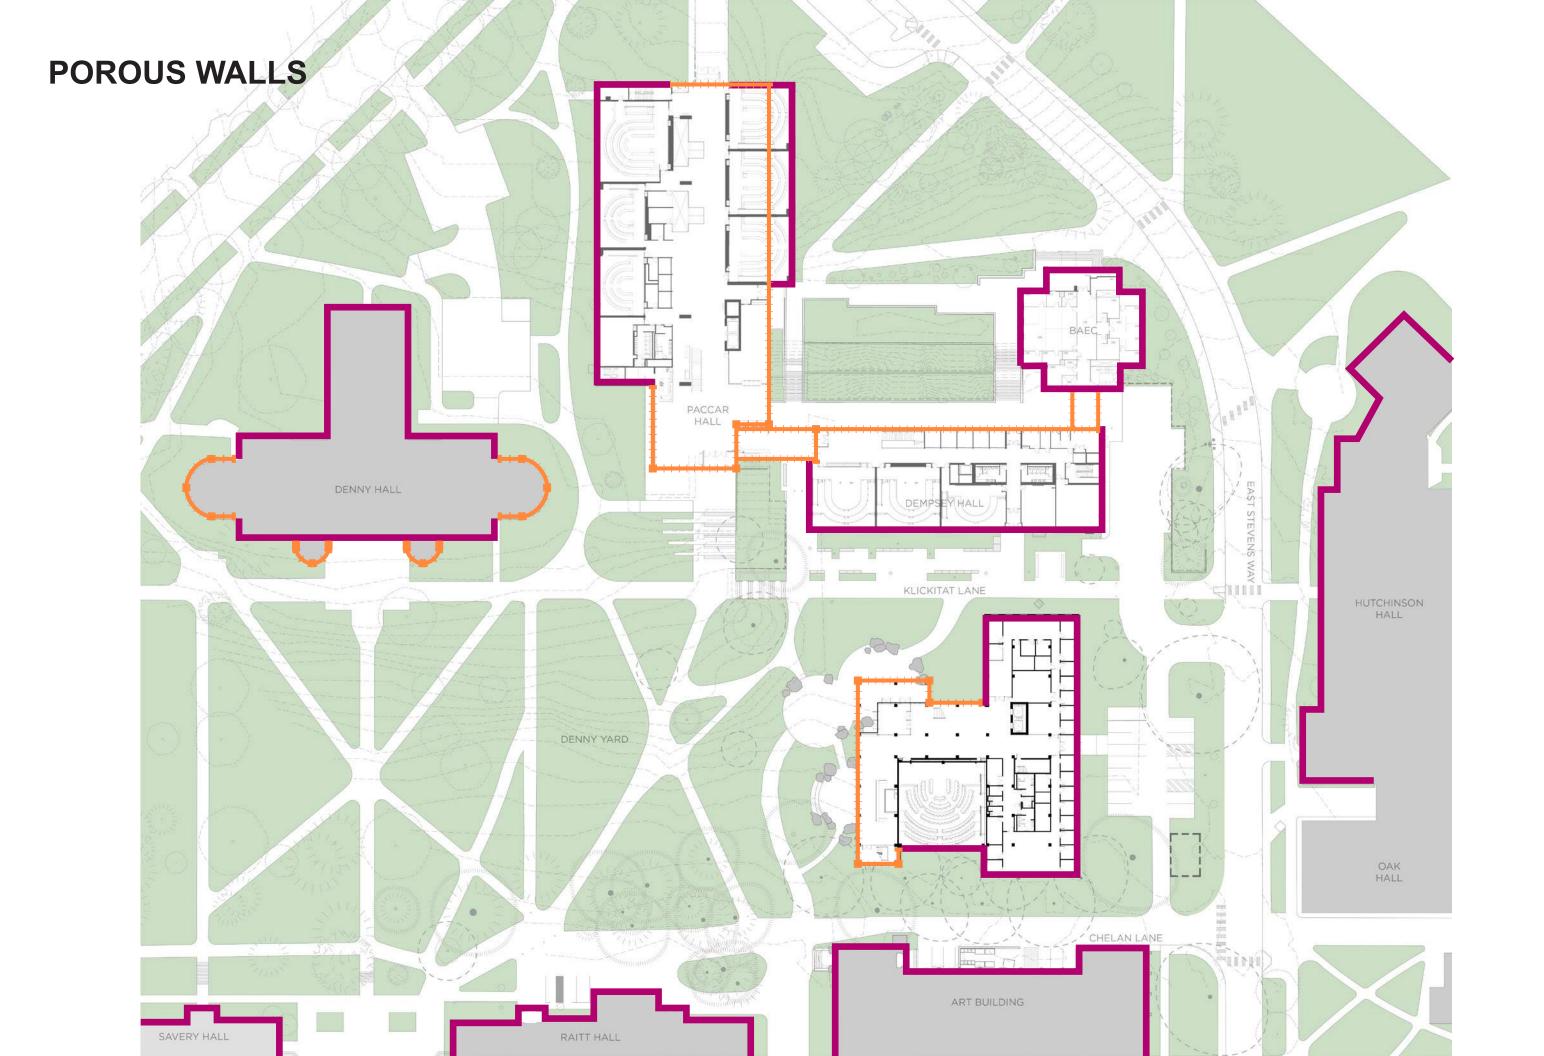

### **Architectural Commission Feedback** – 16 July

- Supportive of the general building massing and siting approach.
- More generous entry area recommended at main entry doors.
- Consider building activity + pedestrian engagement at Chelan Way
- Question regarding circulation to Event Space
- Priority to save the Sequoia on Stevens Way (and as many exceptional trees as possible) when siting the building.
- Recommended increasing the planting area along Stevens Way if parking program is reduced.
- Further study recommended for the engagement of the building and deck with the slope of the yard and pedestrian pathways.