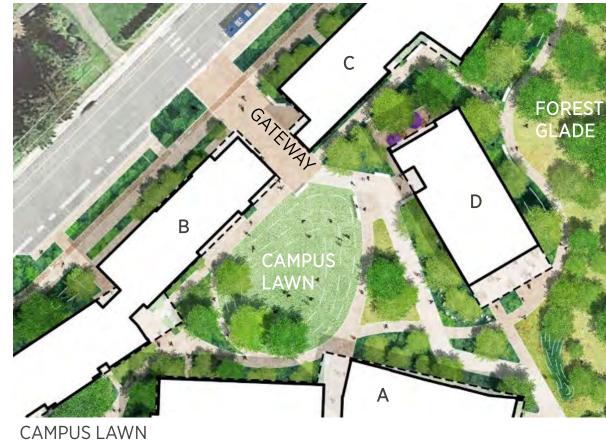

## **AGENDA**

Campus Master Plan: Guiding Principles

Campus Landscape and Site Plan Design

Materiality

Site and Landscape Zones

- > Activity Zones
- > Student Support Services
- > Residential Community Spaces
- > New Campus Gateway
- > Campus Growth