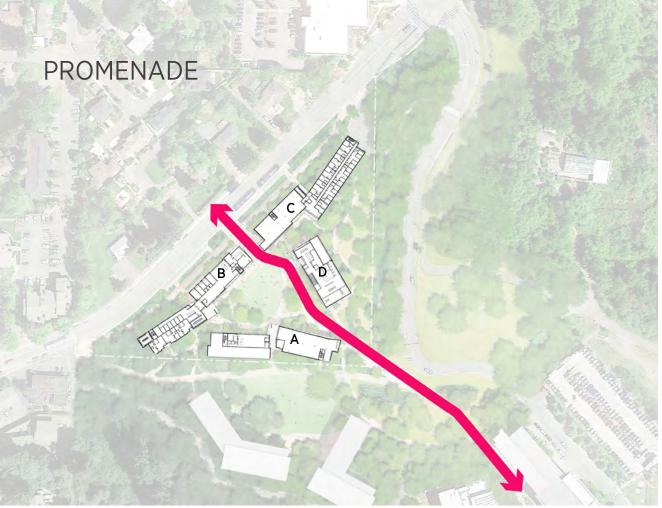

GUIDING PRINCIPLE NO. 4: ENHANCED ENVIRONMENTAL AND HUMAN HEALTH

GUIDING PRINCIPLE NO. 5: INTEGRATION WITH THE CITY OF BOTHELL

GUIDING PRINCIPLE NO. 6: MOBILITY, ACCESS, AND SAFETY

PROMENADE

DINING BUILDING (D) & C-STORE

WELCOME CENTER- BUILDING C