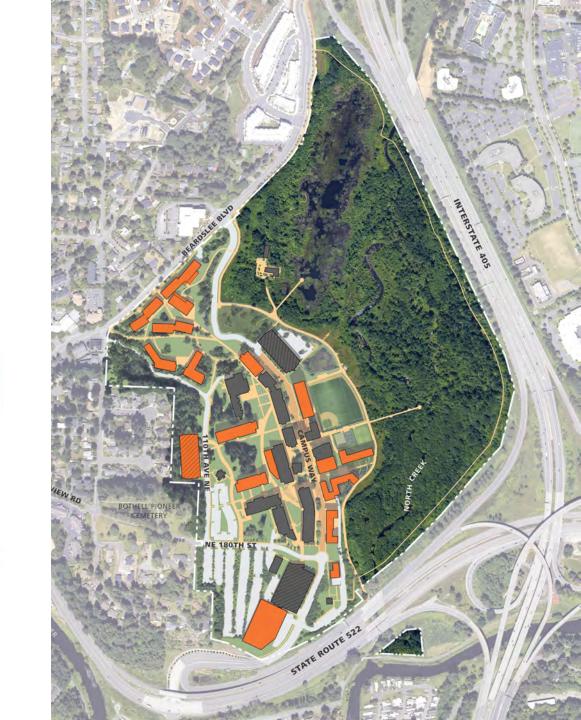

## **AGENDA**

Campus Master Plan: Guiding Principles

Campus Landscape and Site Plan Design

Materiality

Site and Landscape Zones

- > Activity Zones
- > Student Support Services
- > Residential Community Spaces
- > New Campus Gateway
- > Campus Growth

## 2017 CAMPUS MASTER PLAN: GUIDING PRINCIPLES

GUIDING PRINCIPLE NO. 1: COHESIVE CAMPUS CHARACTER

GUIDING PRINCIPLE NO. 2: DURABLE AND ADAPTABLE FACILITIES

GUIDING PRINCIPLE NO. 3: ENRICHED CAMPUS COMMUNITY EXPERIENCE