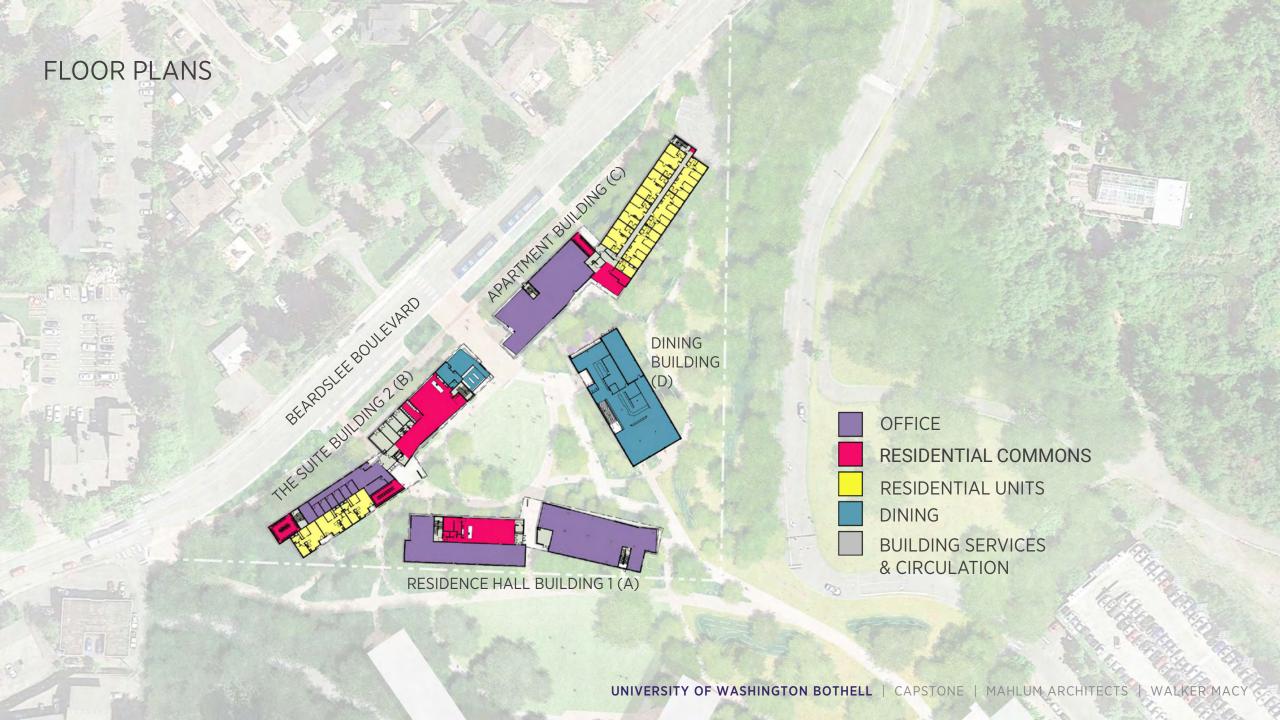

## **AGENDA**

Campus Master Plan: Guiding Principles

Campus Landscape and Site Plan Design

Materiality

Site and Landscape Zones

- > Activity Zones
- > Student Support Services
- > Residential Community Spaces
- > New Campus Gateway
- > Campus Growth

GUIDING PRINCIPLE NO. 4: ENHANCED ENVIRONMENTAL AND HUMAN HEALTH

GUIDING PRINCIPLE NO. 5: INTEGRATION WITH THE CITY OF BOTHELL

GUIDING PRINCIPLE NO. 6: MOBILITY, ACCESS, AND SAFETY

PROMENADE

DINING BUILDING (D) & C-STORE

WELCOME CENTER- BUILDING C