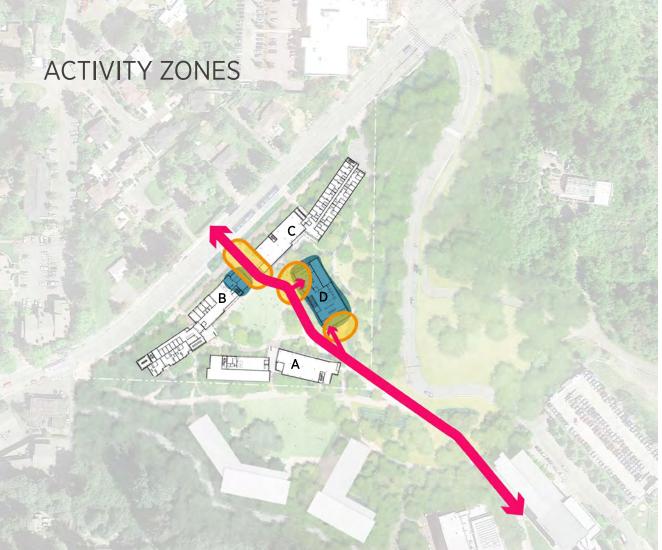

## **AGENDA**

Campus Master Plan: Guiding Principles

Campus Landscape and Site Plan Design

Materiality

Site and Landscape Zones

- > Activity Zones
- > Student Support Services
- > Residential Community Spaces
- > New Campus Gateway
- > Campus Growth