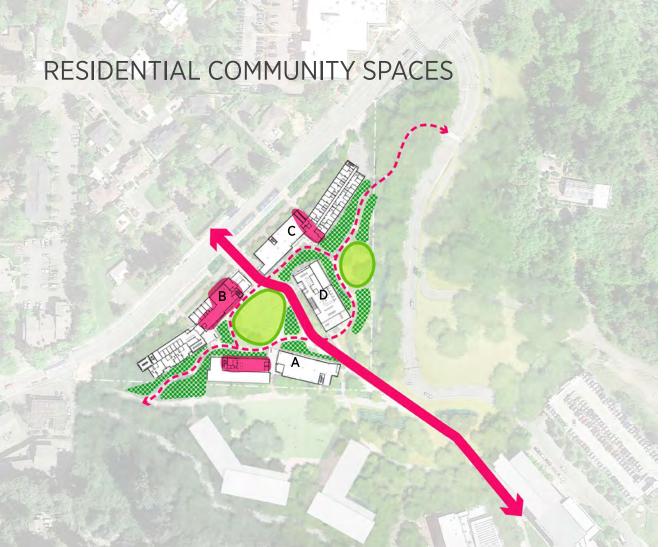

## **AGENDA**

Campus Master Plan: Guiding Principles

Campus Landscape and Site Plan Design

Materiality

Site and Landscape Zones

- > Activity Zones
- > Student Support Services
- > Residential Community Spaces
- > New Campus Gateway
- > Campus Growth