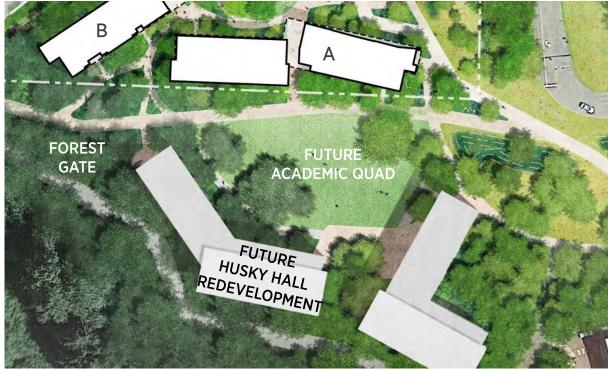

pus Master Plan: Guiding Principles

Campus Landscape and Site Plan Design

Materiality

Site and Landscape Zones

- > Activity Zones
- > Student Support Services
- > Residential Community Spaces
- > New Campus Gateway
- > Campus Growth



## 2017 CAMPUS MASTER PLAN: GUIDING PRINCIPLES



GUIDING PRINCIPLE NO. 1: COHESIVE CAMPUS CHARACTER



GUIDING PRINCIPLE NO. 2: DURABLE AND ADAPTABLE FACILITIES



GUIDING PRINCIPLE NO. 3: ENRICHED CAMPUS COMMUNITY EXPERIENCE



GUIDING PRINCIPLE NO. 4: ENHANCED ENVIRONMENTAL AND HUMAN HEALTH



GUIDING PRINCIPLE NO. 5: INTEGRATION WITH THE CITY OF BOTHELL



GUIDING PRINCIPLE NO. 6: MOBILITY, ACCESS, AND SAFETY























PROMENADE



















DINING BUILDING (D) & C-STORE







WELCOME CENTER- BUILDING C