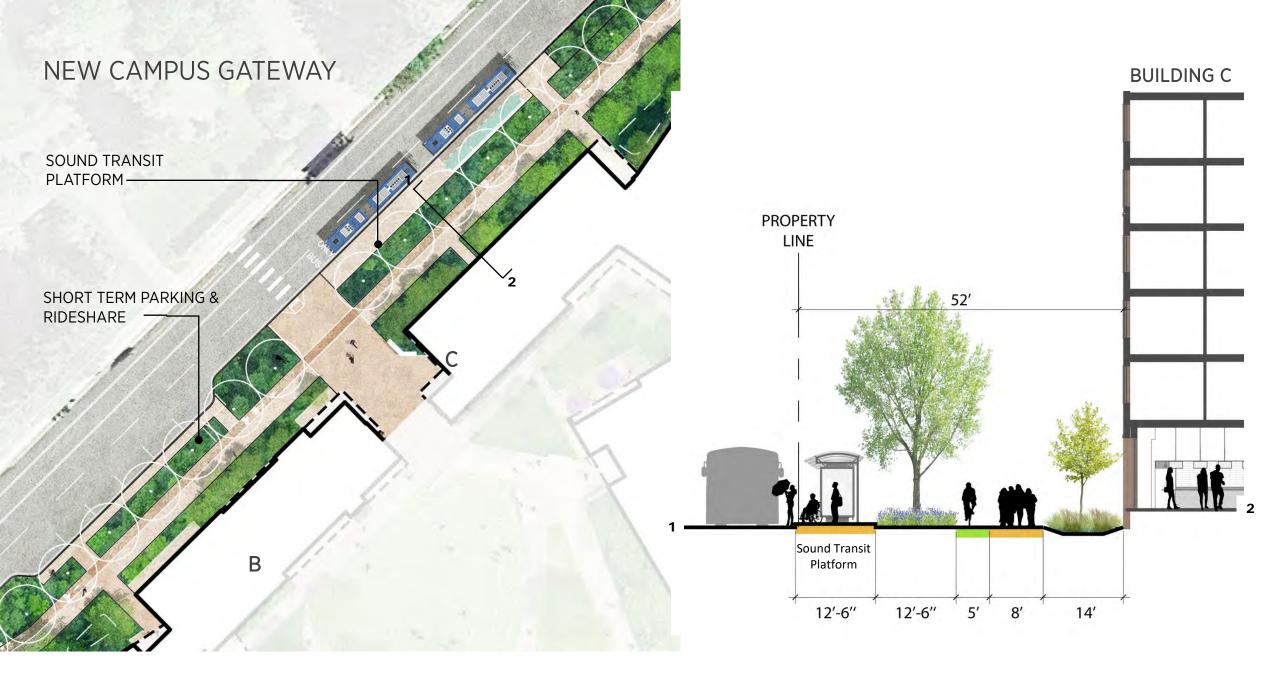

*

Campus Master Plan: Guiding Principles

Campus Landscape and Site Plan Design

Materiality

Site and Landscape Zones

- > Activity Zones
- > Student Support Services
- > Residential Community Spaces
- > New Campus Gateway
- > Campus Growth



## 2017 CAMPUS MASTER PLAN: GUIDING PRINCIPLES



GUIDING PRINCIPLE NO. 1: COHESIVE CAMPUS CHARACTER



GUIDING PRINCIPLE NO. 2: DURABLE AND ADAPTABLE FACILITIES



GUIDING PRINCIPLE NO. 3: ENRICHED CAMPUS COMMUNITY EXPERIENCE



GUIDING PRINCIPLE NO. 4: ENHANCED ENVIRONMENTAL AND HUMAN HEALTH



GUIDING PRINCIPLE NO. 5: INTEGRATION WITH THE CITY OF BOTHELL



GUIDING PRINCIPLE NO. 6: MOBILITY, ACCESS, AND SAFETY























PROMENADE



















DINING BUILDING (D) & C-STORE







WELCOME CENTER- BUILDING C