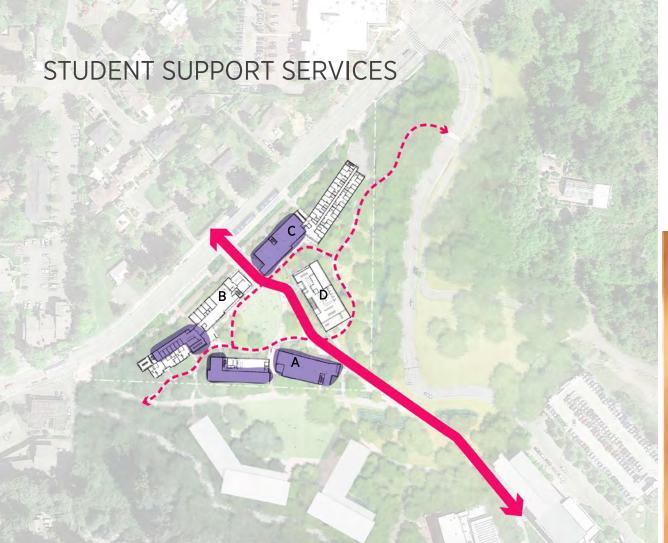

## **AGENDA**

Campus Master Plan: Guiding Principles

Campus Landscape and Site Plan Design

Materiality

Site and Landscape Zones

- > Activity Zones
- > Student Support Services
- > Residential Community Spaces
- > New Campus Gateway
- > Campus Growth