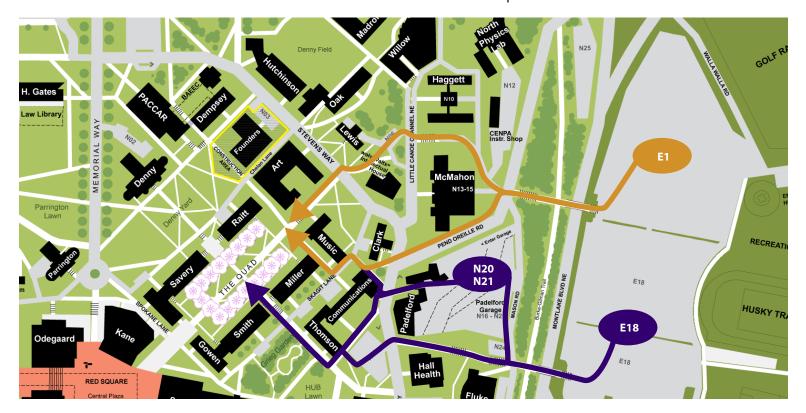

## PADELFORD PARKING GARAGE / E18 (PURPLE)

From the Padelford Garage, either take the stairs and escalators up toward Stevens Way, or take the stairs between Padelford and Hall Health up to Stevens Way, then proceed around Communications and Thomson up to the quad. From E18, take the overpass crossing Montlake Boulevard towards Wahkiakum Lane.

### **E01 PARKING AREA (GOLD)**

From the E01, take the stairs up to the overpass crossing Montlake Boulevard, and continue up the stairs toward Pend Oreille Road. Continue up Pend Oreille road and around the Communications Building toward the quad, or continue around McMahon Hall and the Intellectual House toward the guad.