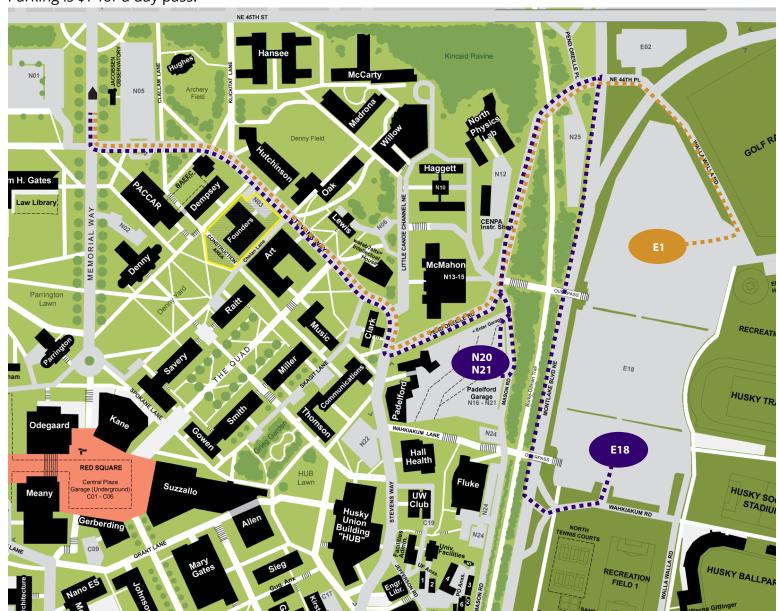

### **PADELFORD PARKING GARAGE / E18 (PURPLE)**

Padelford is on Mason Road near the East Gatehouse. Self-serve parking is available on levels N20 and N21. E18 is east of Montlake Boulevard, south of E01. Self-serve parking is only valid in the location where it is purchased.

#### · Parking rates:

- > **Padelford** | Monday Friday: \$4.00 per hour from 6 a.m. 4 p.m., \$6.00 flat from 4 p.m. 9 p.m. Saturday: \$6.00 flat 7 a.m. noon
- > **E18** | \$7 daily
- > Parking outside of these hours is complimentary

### **E01 PARKING AREA (GOLD)**

Located just east of Montlake Boulevard. Gate-armed pay stations accept VISA and MasterCard. Parking is \$7 for a day pass.